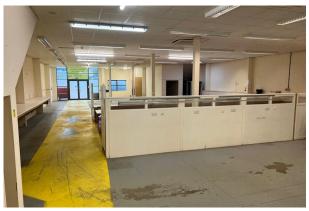

#### Description

The property comprises a light industrial unit constructed earlier this century and offers mostly open plan production/storage area at ground floor with a mix of open plan and cellular offices at 1st floor.

Both floors offer accommodation that is easy to reconfigure for a number of different uses

#### Accommodation

The accommodation comprises the following gross internal areas:

| Name   | sq ft | sq m   |
|--------|-------|--------|
| Ground | 3,510 | 326.09 |
| 1st    | 3,512 | 326.28 |
| Total  | 7,022 | 652.37 |