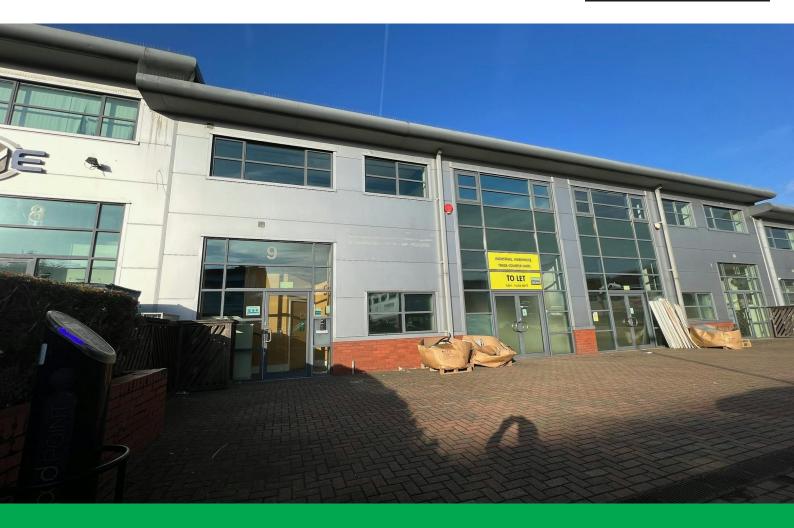

# **Unit 9 Capital Business Park**

Manor Way, Borehamwood, WD6 1GW

Light Industrial, Office, Trade Counter, Warehouse

# TO LET

7,022 sq ft

(652.37 sq m)

- Modern accommodation
- Suitable for a multitude of uses
- Air conditioning
- Onsite parking
- WC & kitchenette facilities
- 3.5m floor to ceiling height at ground floor
- EV charging point

#### Description

The property comprises a light industrial unit constructed earlier this century and offers mostly open plan production/storage area at ground floor with a mix of open plan and cellular offices at 1st floor.