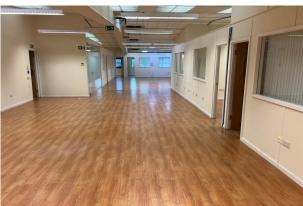

#### Description

The property comprises a light industrial unit constructed earlier this century and offers mostly open plan production/storage area at ground floor with a mix of open plan and cellular offices at 1st floor.

Both floors offer accommodation that is easy to reconfigure for a number of different uses

#### Accommodation

The accommodation comprises the following gross internal areas:

| Name   | sq ft | sq m   |
|--------|-------|--------|
| Ground | 3,510 | 326.09 |
| 1st    | 3,512 | 326.28 |
| Total  | 7,022 | 652.37 |