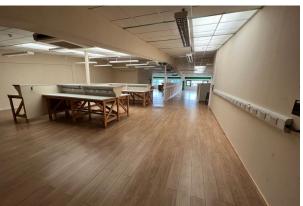

#### Description

The property comprises a light industrial unit constructed earlier this century and offers mostly open plan production/storage area at ground floor with a mix of open plan and cellular offices at 1st floor.

#### Accommodation

The accommodation comprises the following gross internal areas:

| Name   | sq ft | sq m   |
|--------|-------|--------|
| Ground | 3,506 | 325.72 |
| 1st    | 3,498 | 324.97 |
| Total  | 7,004 | 650.69 |