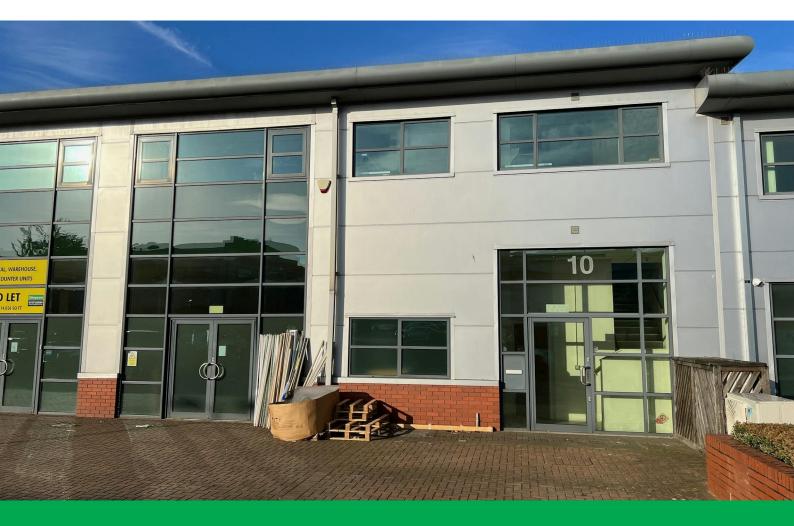

# Unit 10 Capital Business Park

Manor Way, Borehamwood, WD6 1GW

Light Industrial, Office, Trade Counter, Warehouse

# TO LET

7,004 sq ft

(650.69 sq m)

- Modern accommodation
- Suitable for a multitude of uses
- Air conditioning
- Onsite parking
- WC & kitchenette facilities
- 3.5m floor to ceiling height at ground floor
- Shower facilities

## Unit 10 Capital Business Park, Manor Way, Borehamwood, WD6 1GW