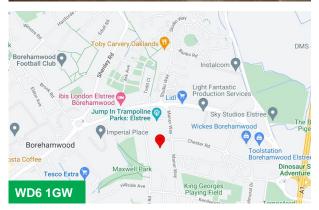

#### Location

Capital Business Park is located on Manor Way close to its junction with Chester Road less than a mile from the A1 Bypass and thus less than 3 miles from the M25 at South Mimms (J23). Both the M1 and A41 are within 4 miles of the building.

Elstree & Borehamwood station is approx. 0.5 miles from the property and offers train services to Luton and Gatwick airports, the City and St Pancras International with onward connections to central Europe.