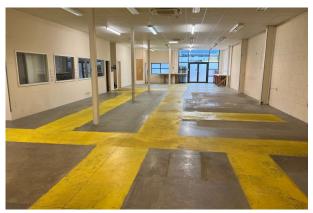

#### Description

The property comprises a light industrial unit constructed earlier this century and offers mostly open plan production/storage area at ground floor with a mix of open plan and cellular offices at 1st floor.

#### Accommodation

The accommodation comprises the following gross internal areas:

| Name   | sq ft | sq m   |
|--------|-------|--------|
| Ground | 3,506 | 325.72 |
| 1st    | 3,498 | 324.97 |
| Total  | 7,004 | 650.69 |