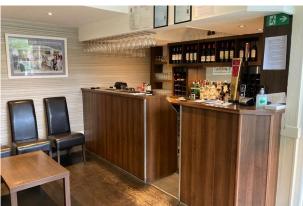

### Description

The property comprises three retail units which have been converted into a large ground floor restaurant with seating inside and out.

# **FOR SALE**

1,629 sq ft

(151.34 sq m)

- Within 5 minutes walking distance of Hemel Hempstead town centre
- Ground floor seating area with bar
- External seating area
- Staff and customer WCs
- Ground floor rear kitchen
- Rear access for loading