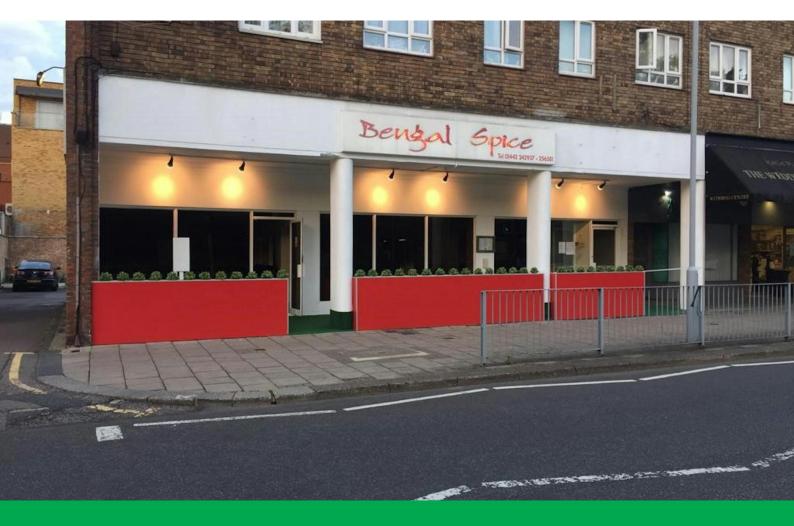

### Description

The property comprises three retail units which have been converted into a large ground floor restaurant with seating inside and out.

#### Location

The Waterhouse is situated in Hemel Hempstead town centre overlooking the attractive Jellicoe Water Gardens and fronting Waterhouse Street. The restaurant is within easy walking distance of the town centre and shops as well as various public car parks including the Water Gardens car park opposite.