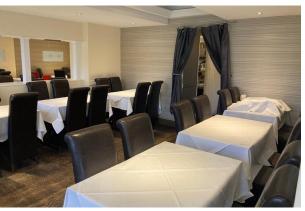

### Description

The property comprises three retail units which have been converted into a large ground floor restaurant with seating inside and out.

## Accommodation

The accommodation comprises the following net internal areas:

| Name                   | sq ft | sq m   |
|------------------------|-------|--------|
| Ground - Restuarant    | 1,307 | 121.42 |
| Outdoor - Seating Area | 322   | 29.91  |
| Total                  | 1,629 | 151.33 |