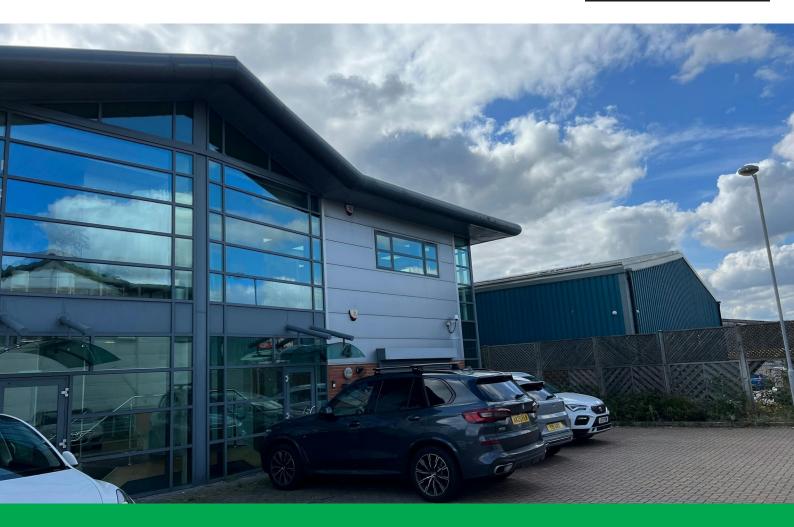

#### Description

The property comprises a mid-terrace unit constructed approximately 15 years ago. The property is arranged as a ground floor, presently used for production purposes but suitable for warehousing, and 1st floor air conditioned offices with a kitchenette.

#### Location

Devonshire Business Park is located to the north side of Chester Road within Borehamwood's commercial district. The park is approximately 0.5 miles from the A1(M), which in turn is 3 miles from Junction 23 of the M25 (South Mimms).