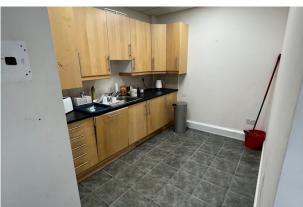

#### Description

The property comprises a mid-terrace unit constructed approximately 15 years ago. The property is arranged as a ground floor, presently used for production purposes but suitable for warehousing, and 1st floor air conditioned offices with a kitchenette.