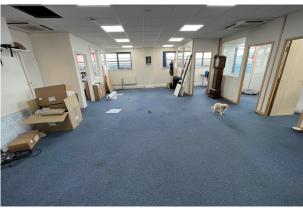

#### Description

The property comprises a mid-terrace unit constructed approximately 15 years ago. The property is arranged as a ground floor, presently used for production purposes but suitable for warehousing, and 1st floor air conditioned offices with a kitchenette.

#### Accommodation

The accommodation comprises the following Gross Internal Areas:

| Name                          | sq ft | sq m   | Availability |
|-------------------------------|-------|--------|--------------|
| Ground - Warehouse/Production | 1,520 | 141.21 | Available    |
| 1st - Offices                 | 1,344 | 124.86 | Available    |
| Total                         | 2,864 | 266.07 |              |