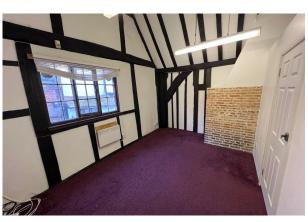

#### Description

The premises comprise first floor offices located within this character Grade II listed city centre building. The suite benefits from high ceilings, exposed beams, an exposed brick chimney stack and views out on to historic French Row. The accommodation is open plan.