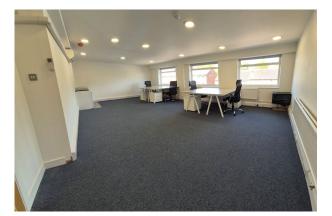

A refurbished open plan office suite on the second floor providing good natural light

#### Description

The building comprises a refurbished open plan furnished office suite on the second floor providing good natural light. The suite benefits from 2 allocated parking spaces,kitchen facilities, gas fired central heating and air conditioning.