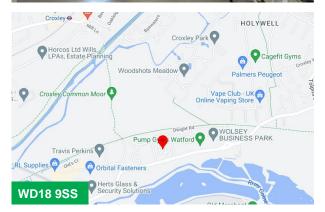

#### Location

The unit is situated on The Metro Centre, located just off Tolpits Lane (A4145) midway between Watford and Rickmansworth. Junction 18 of the M25 is within approximately 4 miles providing access to the national motorway network.