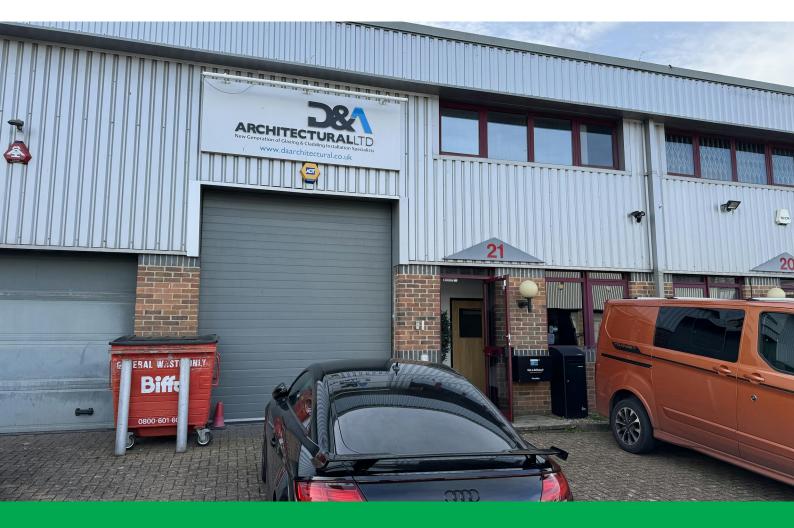

## 21 The Metro Centre

Dwight Road, Watford, WD18 9SS

Warehouse

#### Description

Unit 21 comprises a full height warehouse to part with ground and first floor offices and includes 3 allocated car parking spaces.