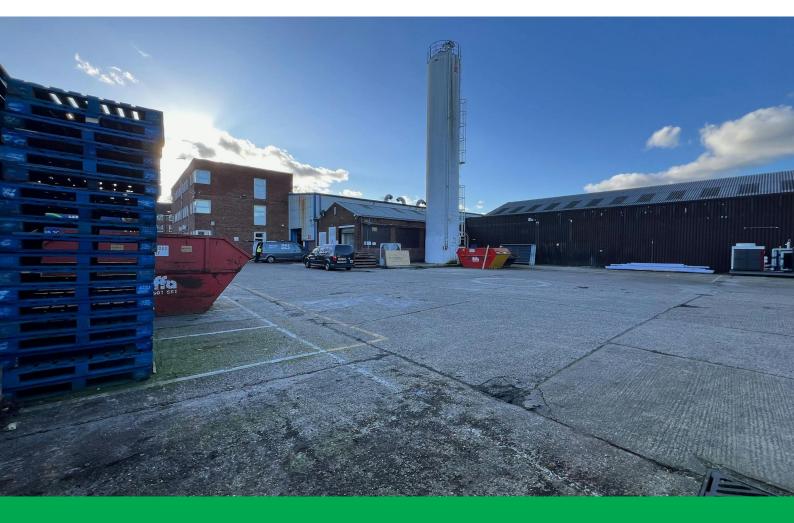

#### **Description**

The property comprises a multi bay warehouse/production unit previously used as a commercial bakers together with three storey offices and a large yard area.

The building is suitable for a variety of different uses, subject to planning, including potential redevelopment.

#### Location

The property is prominently located fronting Bridge Road East, a major arterial route linking the town centre with the A1(M) at Junctions 4 and 6 and the A414 to the east of the town to Hertford and the A10.