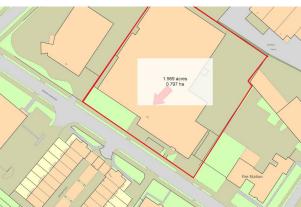

# TO LET / FOR SALE

53,985 sq ft

(5,015.37 sq m)

- Main road frontage
- Self contained 2 acre site
- Onsite car parking
- Suitable for food production use
- Redevelopment potential

#### **Description**

The property comprises a multi bay warehouse/production unit previously used as a commercial bakers together with three storey offices and a large yard area.

The building is suitable for a variety of different uses, subject to planning, including potential redevelopment.