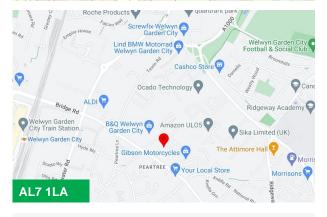

#### Location

The property is prominently located fronting Bridge Road East, a major arterial route linking the town centre with the A1(M) at Junctions 4 and 6 and the A414 to the east of the town to Hertford and the A10.

The M25 is accessed at Junction 23, approximately 7 miles from the A1(M).

Both the town centre and Welwyn Garden City train station are within walking distance of the property. Welwyn Garden City station connects Kings Cross with Edinburugh, Leeds, Cambridge, Kings Lynn and Newcastle.