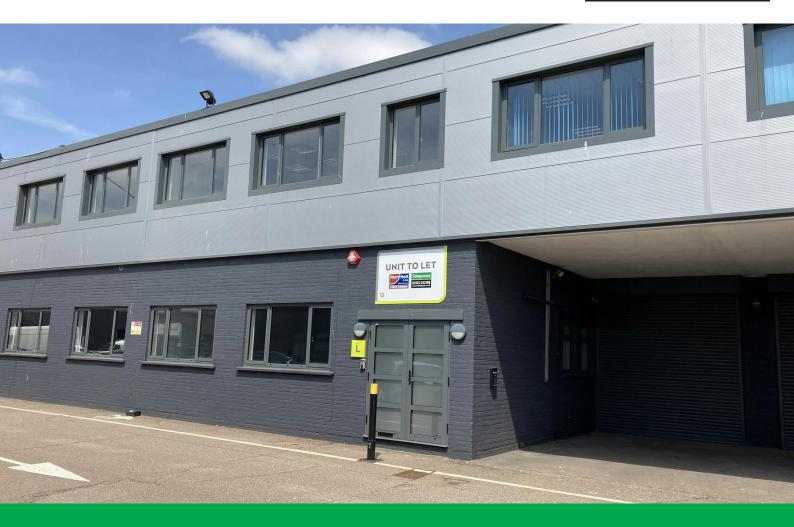

#### **Description**

A ground floor industrial/warehouse unit with ground and first floor offices.

# TO LET

6,413 sq ft

(595.79 sq m)

- Electric roller shutter
- 8 car parking spaces
- Ground and First Floor Office
- Close to trade occupiers including Howdens, Screwfix, Topps Tiles and Selco
- Within 1.5 miles of Junction 5 of M1