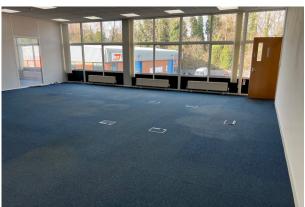

#### **Description**

Salar House comprises an imposing three storey office building arranged around a central stairwell and lift lobby. The suites are located on the first floor and are available individually or combined.

#### Accommodation

The accommodation comprises two adjoining suites that are available individually or combined as follows

| Name  | sq ft | sq m   | Availability |
|-------|-------|--------|--------------|
| 1st   | 1,521 | 141.31 | Available    |
| Total | 1,521 | 141.31 |              |