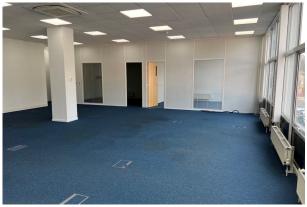

#### **Description**

Salar House comprises an imposing three storey office building arranged around a central stairwell and lift lobby. The suites are located on the first floor and are available individually or combined.

#### Accommodation

The accommodation comprises two adjoining suites that are available individually or combined as follows

| Name  | sq ft | sq m   | Availability |
|-------|-------|--------|--------------|
| 1st   | 1,521 | 141.31 | Available    |
| Total | 1,521 | 141.31 |              |