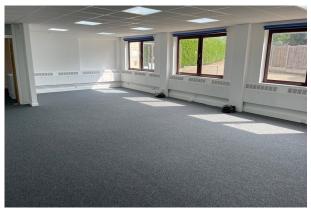

## **Description**

Alban House is a self-contained two-storey office building situated within a gated, private estate, located within Welwyn Garden City's central business district.

The building has been newly refurbished and benefits from air conditioning, LED lighting and 12 onsite car parking spaces.

## Accommodation

The accommodation comprises the following IPMS3 floor areas

| Name   | sq ft | sq m   |
|--------|-------|--------|
| Ground | 2,176 | 202.16 |
| 1st    | 2,493 | 231.61 |
| Total  | 4,669 | 433.77 |