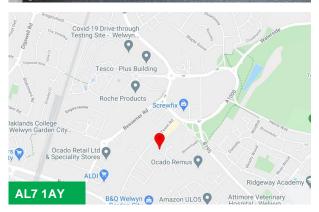

#### Location

Garnell Business Park is located on the Brownfields Industrial Estate, a short drive from The Mundells one way system. The property provides quick access to both the town centre and the A414, which links Hertford and the A10 in the east and Hatfield and the A1(M) to the west. Access to the A1(M) is within 3 miles of the property and the M25 is within 13 miles.

Welwyn Garden City station provides a fast, electrified service between Kings Cross St Pancras and Leeds.