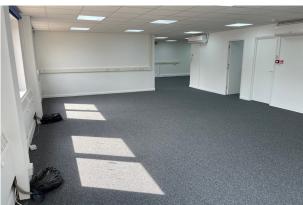

## **Description**

Alban House is a self-contained two-storey office building situated within a gated, private estate, located within Welwyn Garden City's central business district.

The building has been newly refurbished and benefits from air conditioning, LED lighting and 12 onsite car parking spaces.

## Accommodation

The accommodation comprises the following IPMS3 floor areas

| Name   | sq ft | sq m   |
|--------|-------|--------|
| Ground | 2,176 | 202.16 |
| 1st    | 2,493 | 231.61 |
| Total  | 4,669 | 433.77 |