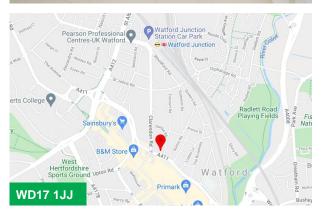

## Location

28 Clarendon Road is located within easy walking distance of Watford Junction Station, the High Street and the Atria Shopping Centre, the largest in Hertfordshire. The town centre benefits from an outstanding range of shops, cafés and restaurants including Marks & Spencer, Sainsbury's, Beech House, Yo! and Wagamama.

Situated immediately opposite Leornado Hotel and there are a further 4 hotels in the town centre all within walking distance. The Grove  $5^*$  hotel and golf complex is within 2 miles.

Watford benefits from a range of leisure facilities including golf courses, gymnasiums, swimming pools and a multi-screen cinema.

There are 9 car parks within a short walk.