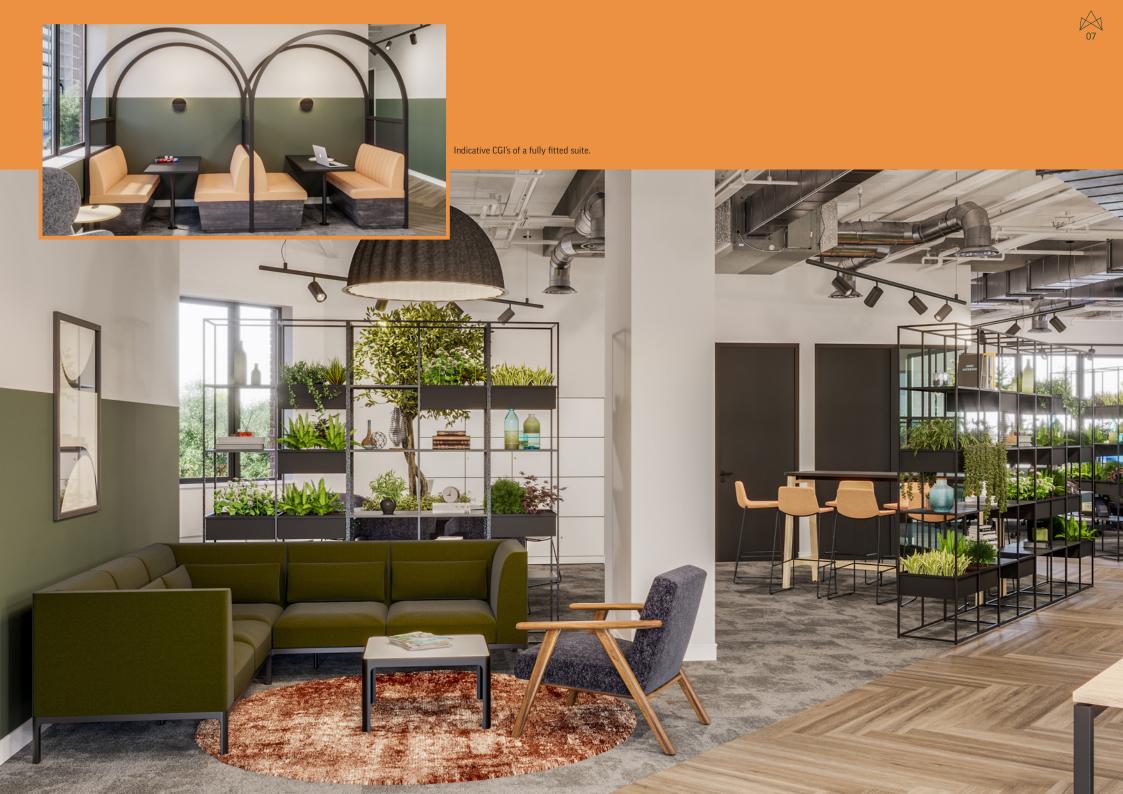

# ACTION

Limelight has been repositioned with the modern-day occupier firmly in mind. The new café and business lounge will be the heartbeat of Limelight with an amazing f&b offer and has been carefully designed to offer informal breakout areas, meeting rooms for larger groups or you can just pop in for a coffee or lunch. In addition, staff will be able to make the most of their time with the new on-site gym, fitness studio and state-of-the-art changing facilities.

▲ Indicative CGI of the business lounge & café.