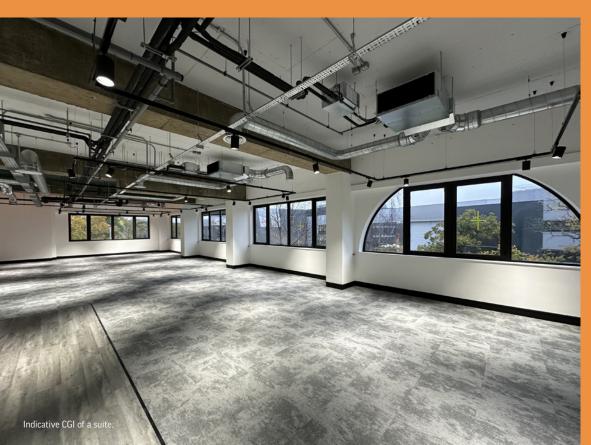

# **SMALL STUDIOS**

Limelight offers a number of smaller office/studio style suites ranging in size from 2,300 sq ft to 6,900 sq ft all of which have been refurbished to a Cat A standard ready for you to undertake your fit-out or wew can take the strain and deliver your fit-out for you.