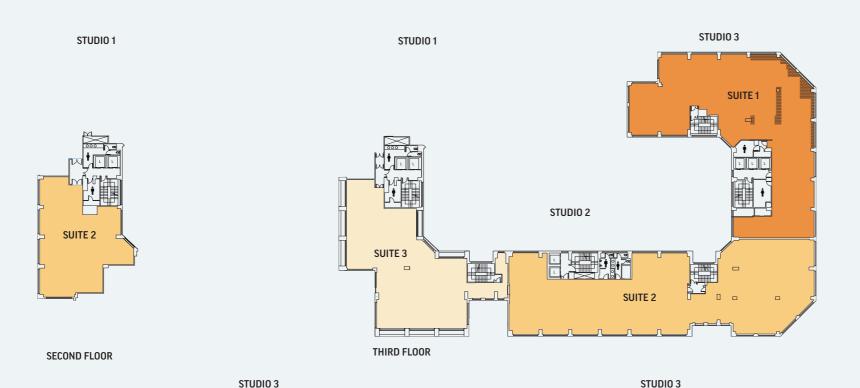

|                      |                          | sq rt                                 |
|----------------------|--------------------------|---------------------------------------|
| Studio 1             | Suite 2                  | 2,342                                 |
| TI: 14               |                          |                                       |
| Third floor          |                          | sq ft                                 |
| Studio 1             | Suite 3                  | 3,709                                 |
| Studio 2             | Suite 2                  | 6,510                                 |
| Studio 3             | Suite 1                  | 5,527                                 |
|                      |                          |                                       |
| Fourth floor         |                          | sq ft                                 |
|                      | 0 %                      |                                       |
| Studio 2             | Suite 2                  | 3,365                                 |
| Studio 2<br>Studio 3 | Suite 2 Suite 1 (Cat A+) | 6,894                                 |
|                      |                          | · · · · · · · · · · · · · · · · · · · |
|                      |                          | · · · · · · · · · · · · · · · · · · · |
| Studio 3             |                          | 6,894                                 |

# LARGE STUDIOS

In addition to our small suites, contiguous accommodation can be created across the 3rd, 4th & 5th floors to provide options up to 31,150 sq ft.

| Building     | sq ft   |
|--------------|---------|
| Third Floor  | 15,746  |
| Fourth Floor | 10,259  |
| Fifth Floor  | 5,161   |
| Total        | 31,166* |

\*Or any permutation in between

THIRD FLOOR

FOURTH FLOOR FIFTH FLOOR FOURTH FLOOR