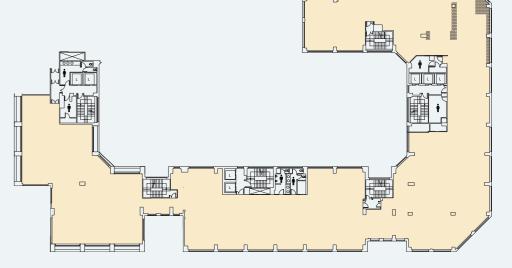

# **SMALL STUDIOS**

Limelight offers a number of smaller office/studio style suites ranging in size from 2,300 sq ft to 6,900 sq ft all of which have been refurbished to a Cat A standard ready for you to undertake your fit-out or wew can take the strain and deliver your fit-out for you.

|                      |                          | sq rt                                 |
|----------------------|--------------------------|---------------------------------------|
| Studio 1             | Suite 2                  | 2,342                                 |
| TI: 14               |                          |                                       |
| Third floor          |                          | sq ft                                 |
| Studio 1             | Suite 3                  | 3,709                                 |
| Studio 2             | Suite 2                  | 6,510                                 |
| Studio 3             | Suite 1                  | 5,527                                 |
|                      |                          |                                       |
| Fourth floor         |                          | sq ft                                 |
|                      | 0 %                      |                                       |
| Studio 2             | Suite 2                  | 3,365                                 |
| Studio 2<br>Studio 3 | Suite 2 Suite 1 (Cat A+) | 6,894                                 |
|                      |                          | · · · · · · · · · · · · · · · · · · · |
|                      |                          | · · · · · · · · · · · · · · · · · · · |
| Studio 3             |                          | 6,894                                 |

# LARGE STUDIOS

In addition to our small suites, contiguous accommodation can be created across the 3rd, 4th & 5th floors to provide options up to 31,150 sq ft.

| Building     | sq ft   |
|--------------|---------|
| Third Floor  | 15,746  |
| Fourth Floor | 10,259  |
| Fifth Floor  | 5,161   |
| Total        | 31,166* |

\*Or any permutation in between

THIRD FLOOR

FOURTH FLOOR FIFTH FLOOR FOURTH FLOOR