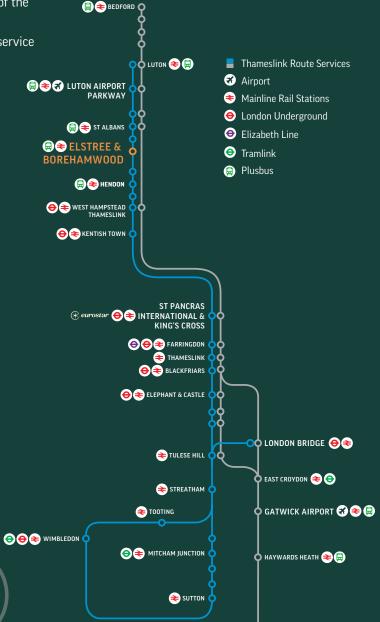

# CONNECT

Limelight occupies a prominent position just minutes from the A1(M) with quick and easy access to junction 23 of the M25 Motorway & only 13 miles from Central London.

Elstree & Borehamwood station provides a frequent service into St Pancras International (17 mins).

# **BY RAIL (minutes)**

Fastest Journey time from Elstree & Borehamwood:

17 St Pancras International 26 Luton 27 City Thameslink

37 Oxford Circus 38 Bank

98 Brighton

brighton (

BOREHAMWOOD WD6 1JH

limelight-borehamwood.co.uk