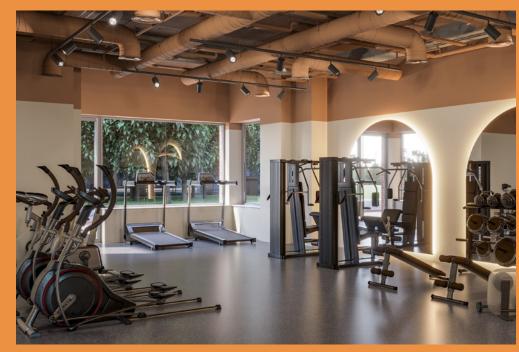

# ACTION

Limelight has been repositioned with the modern-day occupier firmly in mind. The new café and business lounge will be the heartbeat of Limelight with an amazing f&b offer and has been carefully designed to offer informal breakout areas, meeting rooms for larger groups or you can just pop in for a coffee or lunch. In addition, staff will be able to make the most of their time with the new on-site gym, fitness studio and state-of-the-art changing facilities.

On-site café

Gym and fitness studio

WC facilities

On-site security

Car parking ratio 1:251 sq ft

↑ Indicative CGI of the business lounge & café.