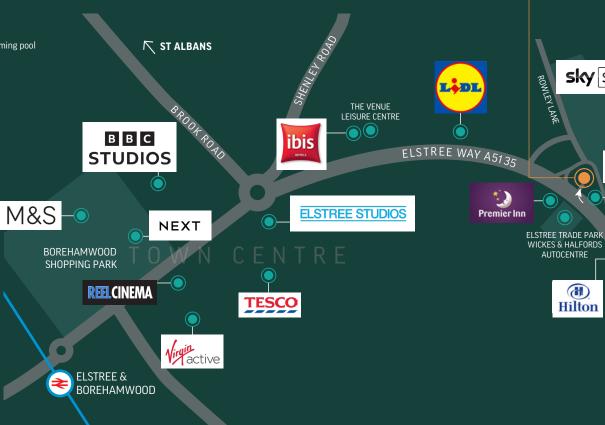

# BIG NAMES

Occupiers at Limelight benefit from being in close proximity to retailers such as Next, Argos, Boots and Marks & Spencer as well as a variety of cafés, restaurants and the Reel cinema. Health, fitness, sports and leisure activities are also close by at the Virgin Active gym and The Venue.

### Retail & Leisure facilities

**Borehamwood Shopping Park** 

M&S Simply Food

Costa Coffee Starbucks

Prezzo

Next

Anytime Fitness

Sports Direct WH Smith Boots JD Sports

Argo Body Shop Clarks

Halfords Metro Bank Pets at Home

## **Supermarkets**

Tesco Lidl

### Elstree Trade Park

Wickes

Halfords Auto Centre **HSS Hire** 

### **Activities & Leisure**

Virgin Active Health Club

The Venue Health and Fitness and Swimming pool

Club Motivation Fitness Centre

Reel Cinema

Top Golf Game Centre

American Golf shop and driving range

### Restaurants & Cafés

Nando's

Wild Bean Café McDonald's

KFC

Subway Greggs

# Hotels

Ibis

Holiday Inn Travelodge Premiere Inn

## **Dav Care Nurseries**

Cheeky Monkeys Kidstuff

Starjumps

## Arts. Film & Media

Sky Studios Elstree Studios **BBC Studios** 