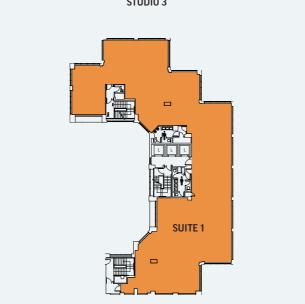

|                      |                          | sq rt                                 |
|----------------------|--------------------------|---------------------------------------|
| Studio 1             | Suite 2                  | 2,342                                 |
| TI: 14               |                          |                                       |
| Third floor          |                          | sq ft                                 |
| Studio 1             | Suite 3                  | 3,709                                 |
| Studio 2             | Suite 2                  | 6,510                                 |
| Studio 3             | Suite 1                  | 5,527                                 |
|                      |                          |                                       |
| Fourth floor         |                          | sq ft                                 |
|                      | 0 %                      |                                       |
| Studio 2             | Suite 2                  | 3,365                                 |
| Studio 2<br>Studio 3 | Suite 2 Suite 1 (Cat A+) | 6,894                                 |
|                      |                          | · · · · · · · · · · · · · · · · · · · |
|                      |                          | · · · · · · · · · · · · · · · · · · · |
| Studio 3             |                          | 6,894                                 |

\*Or any permutation in between

THIRD FLOOR

FOURTH FLOOR FIFTH FLOOR FOURTH FLOOR