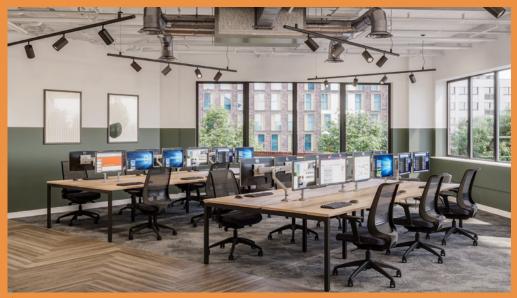

# **SMALL STUDIOS**

Limelight offers a number of smaller office/studio style suites ranging in size from 2,300 sq ft to 6,900 sq ft all of which have been refurbished to a Cat A standard ready for you to undertake your fit-out or wew can take the strain and deliver your fit-out for you.