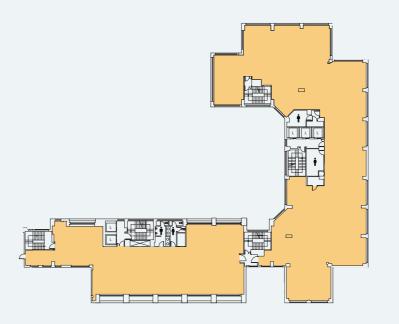

# LARGE STUDIOS

In addition to our small suites, contiguous accommodation can be created across the 3rd, 4th & 5th floors to provide options up to 31,150 sq ft.

| Building     | sq ft   |
|--------------|---------|
| Third Floor  | 15,746  |
| Fourth Floor | 10,259  |
| Fifth Floor  | 5,161   |
| Total        | 31,166* |

\*Or any permutation in between

THIRD FLOOR

FOURTH FLOOR FIFTH FLOOR FOURTH FLOOR