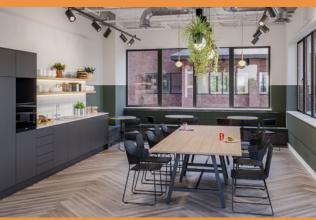

TUDIOS IN WHAT IS NOW BOREHAMWOOD'S CREATIVE QUARTER, LIMELIGHT IS BEING FULLY REPOSITIONED TO PROVIDE BEST-IN-CLASS OFFICE SPACE, NOT JUST IN BOREHAMWOOD BUT THE WIDER NORTH WEST M25.







# ACTION

Limelight has been repositioned with the modern-day occupier firmly in mind. The new café and business lounge will be the heartbeat of Limelight with an amazing f&b offer and has been carefully designed to offer informal breakout areas, meeting rooms for larger groups or you can just pop in for a coffee or lunch. In addition, staff will be able to make the most of their time with the new on-site gym, fitness studio and state-of-the-art changing facilities.



▲ Indicative CGI of the business lounge & café.



# SHINE

Cool and contemporary space where your business and staff will thrive.













# **STARRING**



Bespoke fitted suites available



Business lounge



VRV air conditioning



LED lighting



Suspended ceilings



Raised floor with 100mm void



Shower facilities



On-site café



Gym and fitness studio



WC facilities



On-site security



Car parking ratio 1:251 sq ft



↑ Indicative CGI of the business lounge & café.



# THE STAGE

# **SMALL STUDIOS**

Limelight offers a number of smaller office/studio style suites ranging in size from 2,300 sq ft to 6,900 sq ft all of which have been refurbished to a Cat A standard ready for you to undertake your fit-out or wew can take the strain and deliver your fit-out for you.

|                      |                          | sq rt                                 |
|----------------------|---------------------