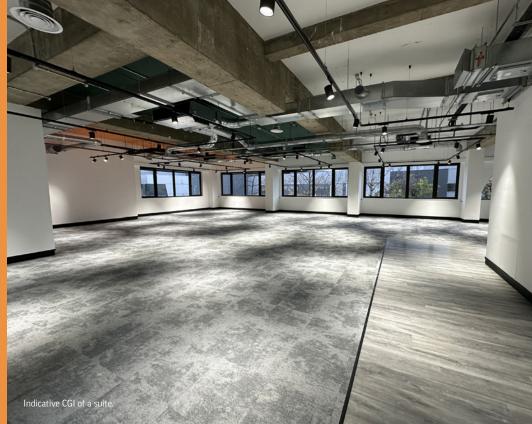

STUDIO 2

# LARGE STUDIOS

In addition to our small suites, contiguous accommodation can be created across the 3rd, 4th & 5th floors to provide options up to 31,150 sq ft.

| Building     | sq ft   |
|--------------|---------|
| Third Floor  | 15,746  |
| Fourth Floor | 10,259  |
| Fifth Floor  | 5,161   |
| Total        | 31,166* |