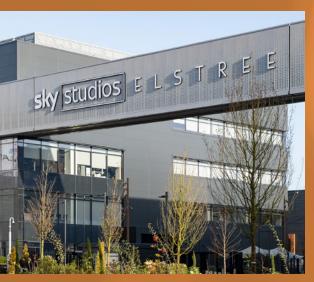

# WELCOME TO LIMELIGHT

OPPOSITE THE NEW SKY STUDIOS IN WHAT IS NOW BOREHAMWOOD'S CREATIVE QUARTER, LIMELIGHT IS BEING FULLY REPOSITIONED TO PROVIDE BEST-IN-CLASS OFFICE SPACE, NOT JUST IN BOREHAMWOOD BUT THE WIDER NORTH WEST M25.

Sky have recently developed a new 27.5 acre studio facility immediately adjacent to Limelight providing sound stages from 10,000 to 30,000 sq ft and creating 2,000 new jobs.