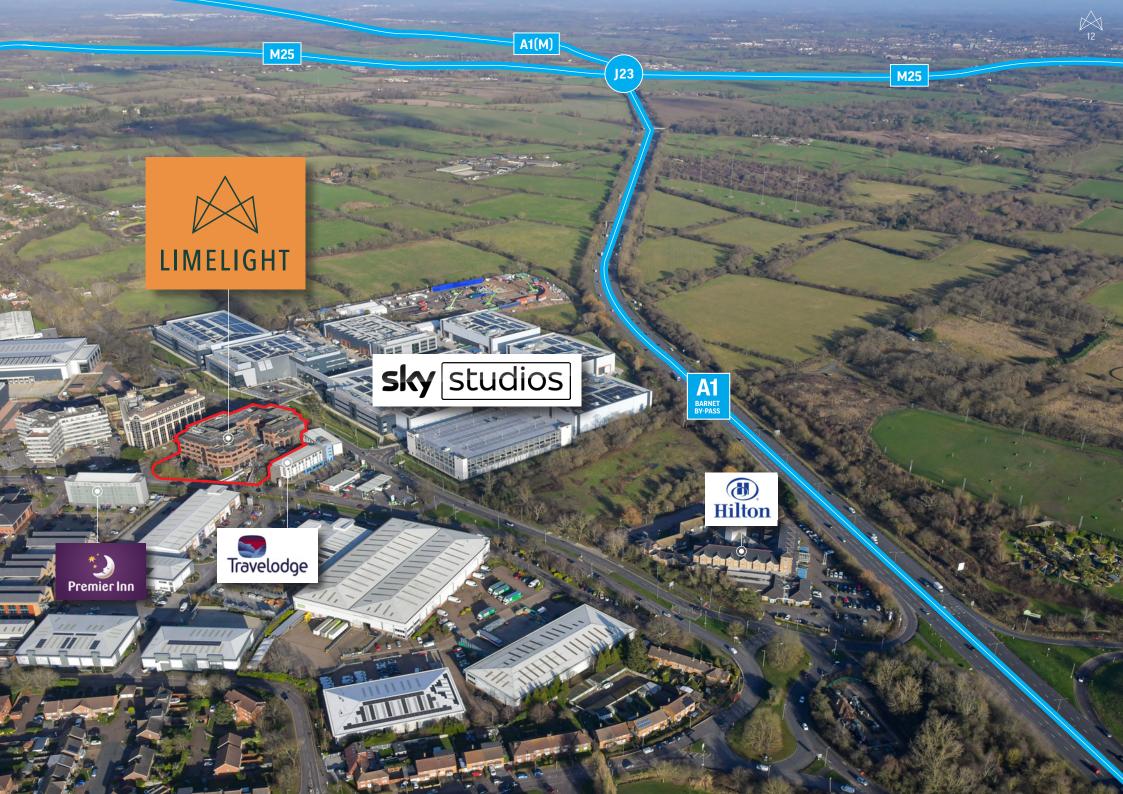

# WELCOME TO LIMELIGHT

OPPOSITE THE NEW SKY STUDIOS IN WHAT IS NOW BOREHAMWOOD'S CREATIVE QUARTER, LIMELIGHT IS BEING FULLY REPOSITIONED TO PROVIDE BEST-IN-CLASS OFFICE SPACE, NOT JUST IN BOREHAMWOOD BUT THE WIDER NORTH WEST M25.

# LIVE

Borehamwood is full of life where you can enjoy the many amenities and leisure facilities on offer.

It has rich historical links with the film and media industries through BBC Studios and Elstree Studios.

Sky have recently developed a new 27.5 acre studio facility immediately adjacent to Limelight providing sound stages from 10,000 to 30,000 sq ft and creating 2,000 new jobs.

# CONNECT

Limelight occupies a prominent position just minutes from the A1(M) with quick and easy access to junction 23 of the M25 Motorway & only 13 miles from Central London.

Elstree & Borehamwood station provides a frequent service into St Pancras International (17 mins).