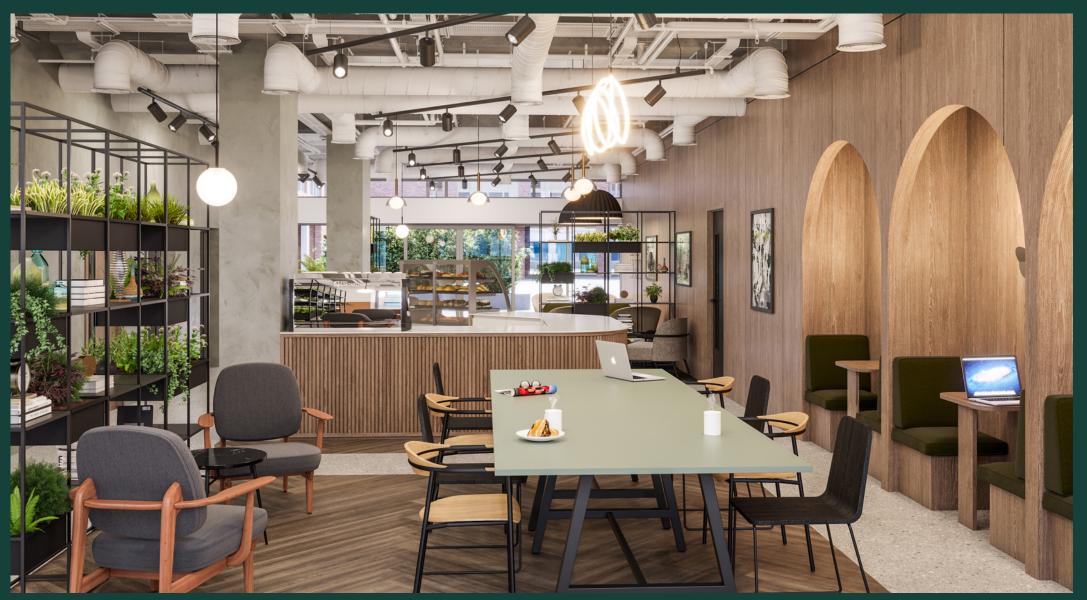

# ACTION

Limelight has been repositioned with the modern-day occupier firmly in mind. The new café and business lounge will be the heartbeat of Limelight with an amazing f&b offer and has been carefully designed to offer informal breakout areas, meeting rooms for larger groups or you can just pop in for a coffee or lunch. In addition, staff will be able to make the most of their time with the new on-site gym, fitness studio and state-of-the-art changing facilities.

▲ Indicative CGI of the business lounge & café.