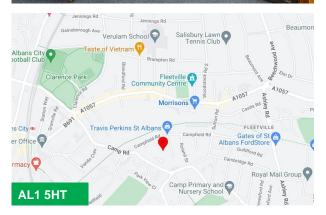

#### Location

Salar House is located on Campfield Road close to its junction with Camp Road, and as such it is easily accessible from both the A1057 Hatfield Road and A1081 London Road, both of which link with the A414 St Albans Orbital Road. St Albans City station is approximately 10 minutes walk and provides a fast and regular commuter service to St Pancras International, Moorgate in the City, Luton Airport Parkway and Brighton on the South Coast via Gatwick Airport.