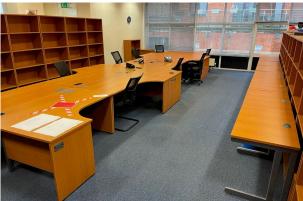

#### Description

Salar House comprises an imposing three storey office building arranged around a central stairwell and lift lobby. The suites benefit from shared use of a meeting room, kitchen and WC facilities. Four suites are available, separately or combined, from 267 sq ft.