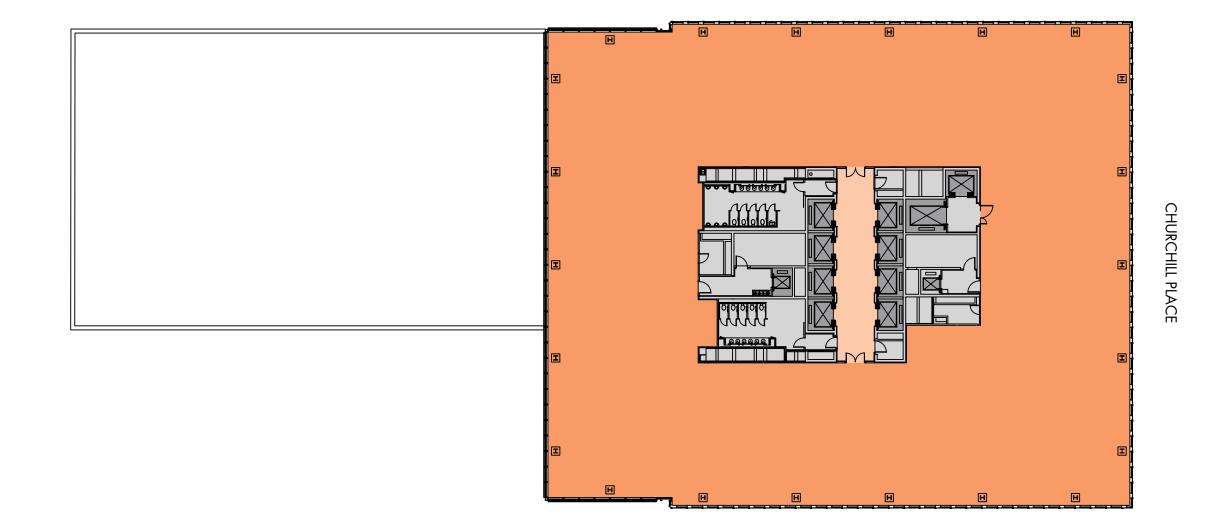

Part Level 7 Existing Fit-out Space Plan 10,673 Sq Ft / 992 Sq M

130 Open Plan Workstations 3 x 1 Person Offices Total Occupancy – 133 Existing Occupancy Ratio 1:7.5 SQ M

2 x 6 Person Meeting Rooms

Part Level 7 Clear Plan 10,673 Sq Ft / 992 Sq M

For indicative purposes only, not to scale.