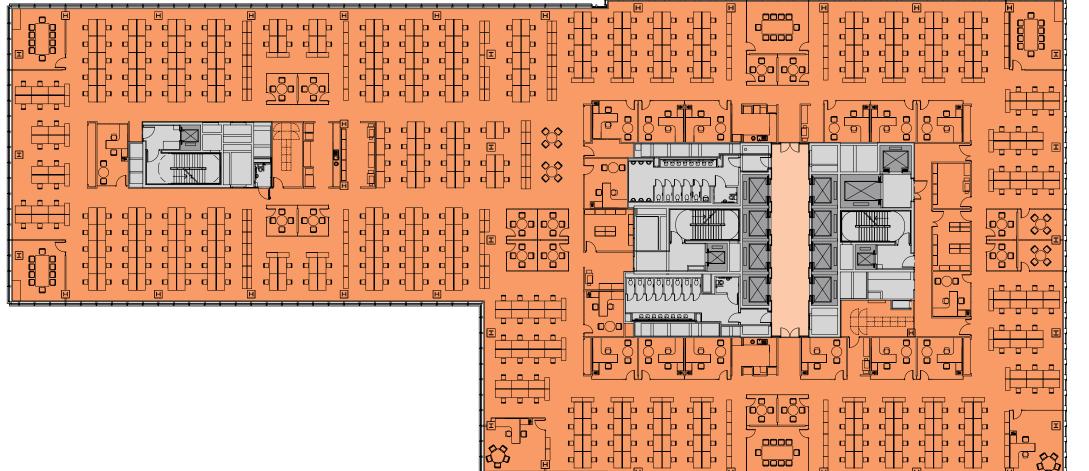

CHURCHILL PLACE - CANARY WHARF E14

Level 3 Existing Fit-out Space Plan 34,432 Sq Ft / 3,199 Sq M

- 402 x Open Plan Workstations
- 18 x 1 Person Offices
- 16 x 4 Person Meeting Rooms
- 5 x 10 Person Meeting Rooms

Total Occupancy – 420 Existing Occupancy Ratio 1:7.6 SQ M

Level 3 Clear Plan 34,432 Sq Ft / 3,199 Sq M

Ι н Ι н I Ξ

For indicative purposes only, not to scale.

 $\overline{(N)}$ 

CHURCHILL PLACE - CANARY WHARF E14