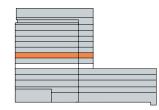

Part Level 7 Existing Fit-out Space Plan 10,673 Sq Ft / 992 Sq M

130 Open Plan Workstations 3 x 1 Person Offices Total Occupancy – 133 Existing Occupancy Ratio 1:7.5 SQ M

2 x 6 Person Meeting Rooms

Part Level 7 Clear Plan 10,673 Sq Ft / 992 Sq M