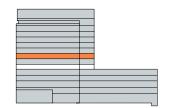

Part Level 7 Existing Fit-out Space Plan 10,673 Sq Ft / 992 Sq M

130 Open Plan Workstations 3 x 1 Person Offices Total Occupancy – 133 Existing Occupancy Ratio 1:7.5 SQ M

2 x 6 Person Meeting Rooms

Part Level 7 Clear Plan 10,673 Sq Ft / 992 Sq M