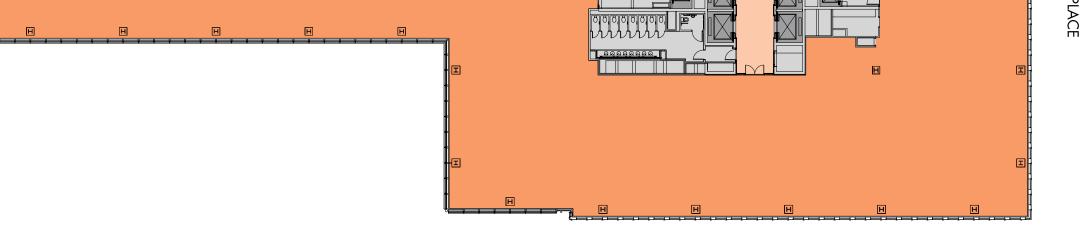

Total Occupancy – 420 Existing Occupancy Ratio 1:7.6 SQ M

Level 3 Clear Plan 34,432 Sq Ft / 3,199 Sq M

Ι н Ι н I Ξ

For indicative purposes only, not to scale.

 $\overline{(N)}$ 

CHURCHILL PLACE - CANARY WHARF E14

For indicative purposes only, not to scale.