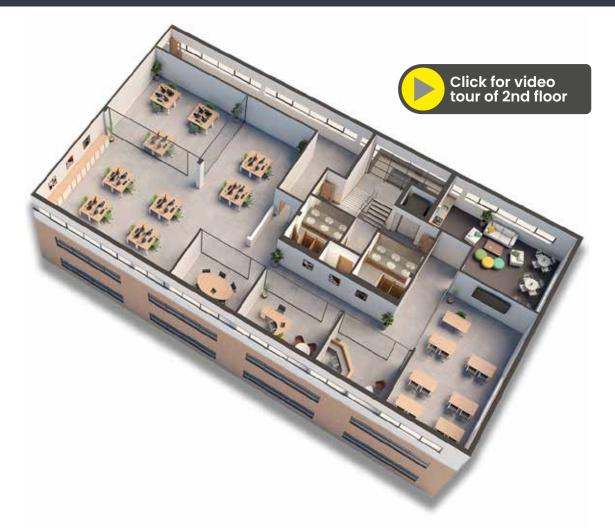

#### 2nd floor actual layout

#### Suite A

- \_Fully fitted with furniture
- \_Kitchen with dining and break out area
- \_2 x boardroom/training rooms
- \_3 x 2 person offices
- \_Fully cabled for power and data