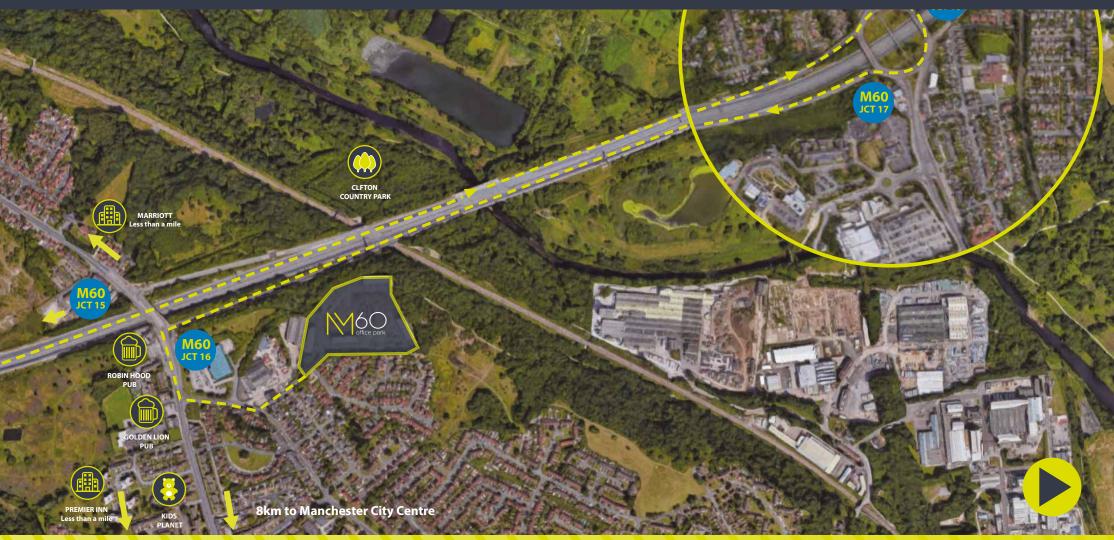

#### about\_

Located just off the M60 Manchester orbital motorway, M60 Office Park offers a mixture of high quality offices along with Grade A headquarter type buildings. The Park is set in a landscaped environment with extensive onsite amenities, easy access and generous parking.

#### local amenities\_

- \_Gated access to walking trail leading to Clifton Country Park
- \_Good food pubs The Robin Hood and The Golden Lion situated across the road on the A666
- \_Nearby Swinton Town Centre is the seat of local Government for Salford Council and includes major Supermarkets and Banks
- \_Accommodation including Premier Inn and Worseley Marriott 5\* within a 5 minute drive time.
- \_High quality childcare in new state of the art facilities at Kids Planet