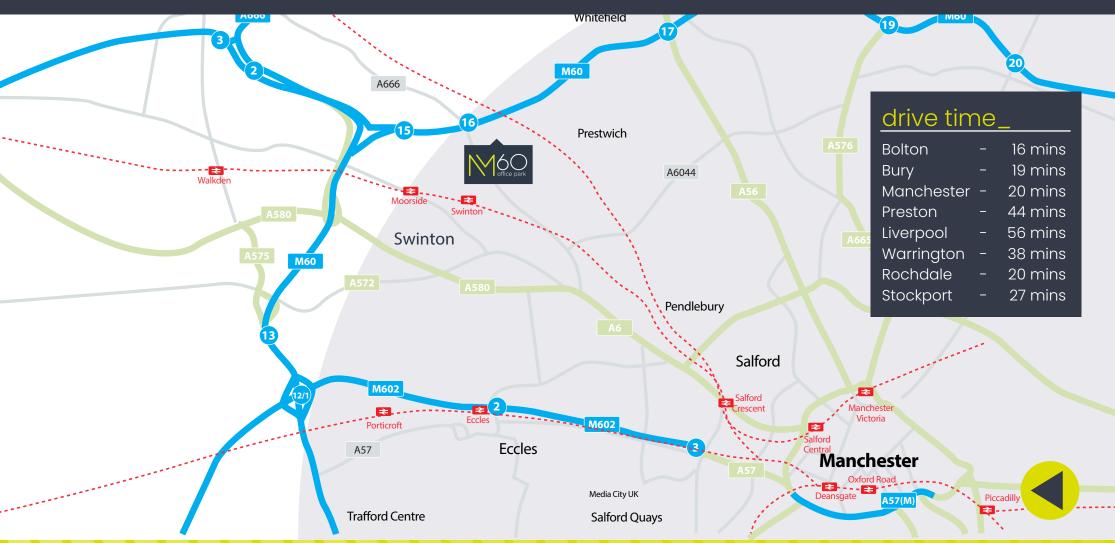

#### about\_

Located just off the M60 Manchester orbital motorway, M60 Office Park offers a mixture of high quality offices along with Grade A headquarter type buildings. The Park is set in a landscaped environment with extensive onsite amenities, easy access and generous parking.