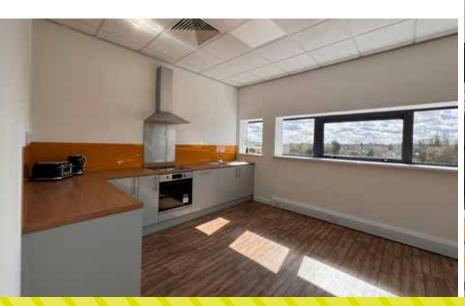

#### Suite A

- \_Fully fitted with furniture
- \_Kitchen with dining and break out area
- \_2 x boardroom/training rooms
- \_3 x 2 person offices
- \_Fully cabled for power and data