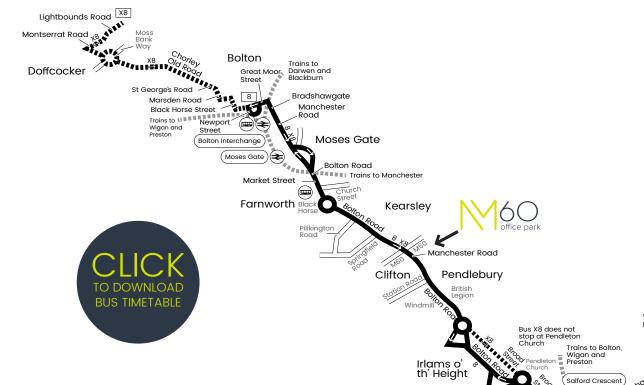

#### Jonnson Fola

Contains Ordnance Survey data @Crown copyright and database right 2010 ©0100022610 Transport for Greater Manchester 2020 Transport for Greater Manchester uses reasonable endeayours to check the accuracy of information published and to publish changes to information in a timely manner. In no event will Transport for Greater Manchester be liable for any loss that may arise from this information being inaccurate

#### 8 X8

#### Key

- Bus route
- ■■■ Monday to Friday peak periods only
- Train line
- Tram line
- Direction of travel
- Bus station/connection point
- ₹ Train station
- Metrolink stop
- 8 Terminus