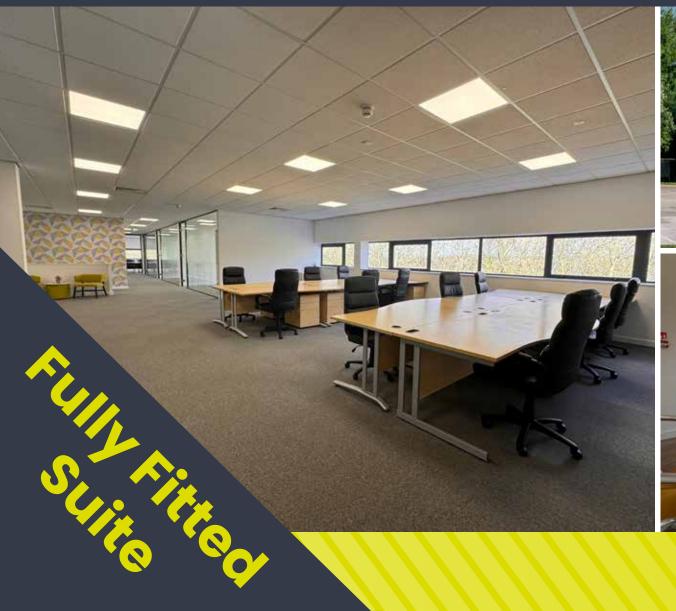

#### **Grade A Offices**

#### 2nd floor specification\_

- \_Grade A offices
- \_DDA compliant
- Raised access floors
- \_New air conditioning system
- \_Fully fitted suite
- \_New flat panel LED lights
- \_EV Charging
- \_Passenger lift
- \_Generous parking, 9 car parking spaces included with the suite, further available with licence