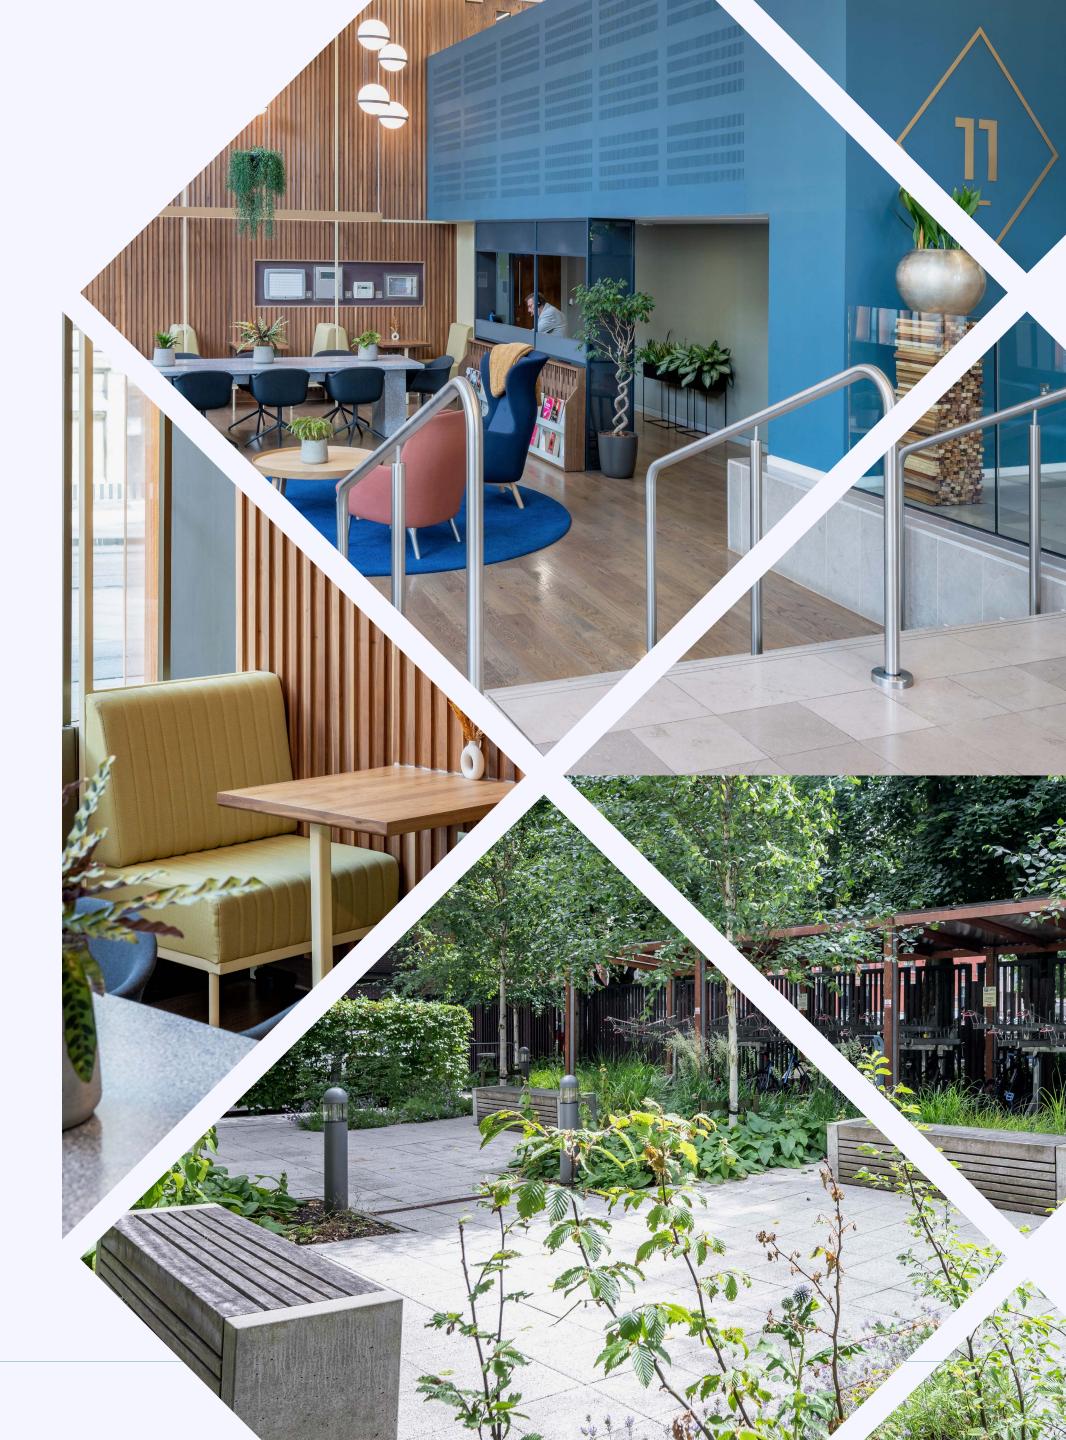

# A building built on progression

Male & female shower facilities

Secure cycle storage

Communal landscaped courtyard with parking

Communal break out space

Onsite coffee shop

Piccadilly Gardens tram stop: 1 minute walk away

Piccadilly Railway Station: 2 minute walk away