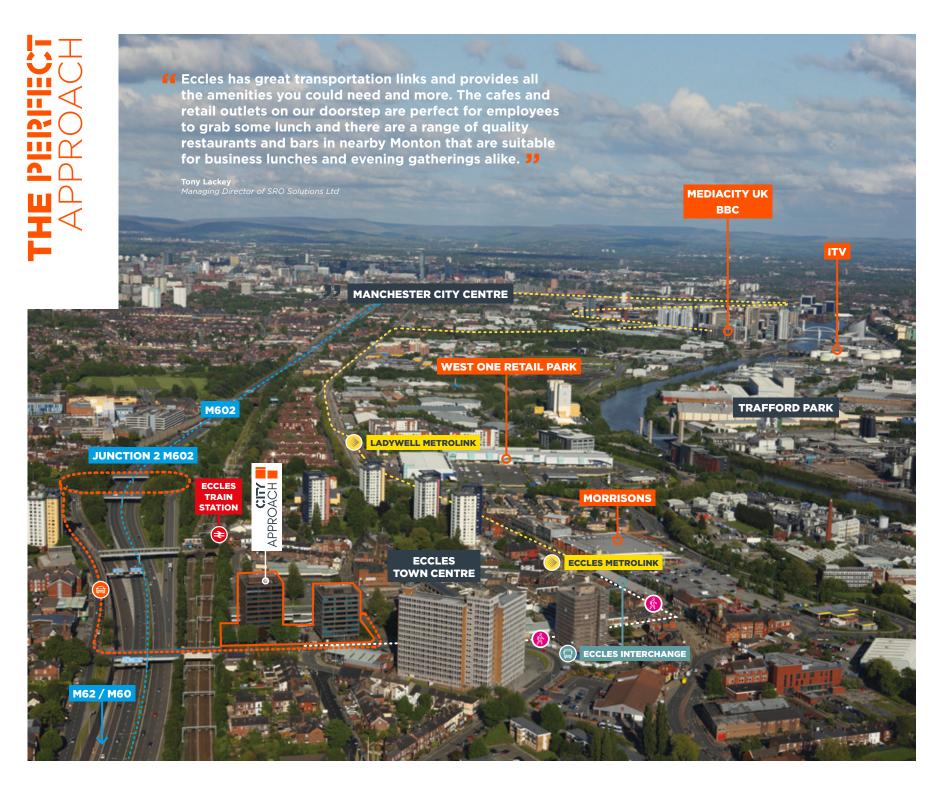

#### **A PRIME POSITION**

City Approach occupies a prime position adjacent to the M602, on the approach to Manchester City Centre, which can be reached in a matter of minutes. Located in the centre of Eccles, with MediaCityUK & Trafford Park and its extensive amenities, including the Trafford Centre, only 2 miles away.

Getting to work has never been easier. Whether its the daily commute or servicing clients within the North-West region and beyond City Approach offers the full range of connectivity. Eccles Metrolink station interchange is only 400m away, offering an alternative fast route into the city centre.

Eccles railway station is just 200m away. Services from Eccles run between Manchester Victoria (duration 7 minutes) and Liverpool Lime Street (54 minutes) via St Helens, making City Approach a superb location for your workforce.

Eccles town centre is only a short walk away, and is home to a whole host of retailers and popular places to eat and drink. Eccles shopping centre houses includes household names such as Boots & Wilkos and is also only moments away on foot. West One Retail park, within a short drive, hosts W H Smith, Pure Gym & Subway amongst others.