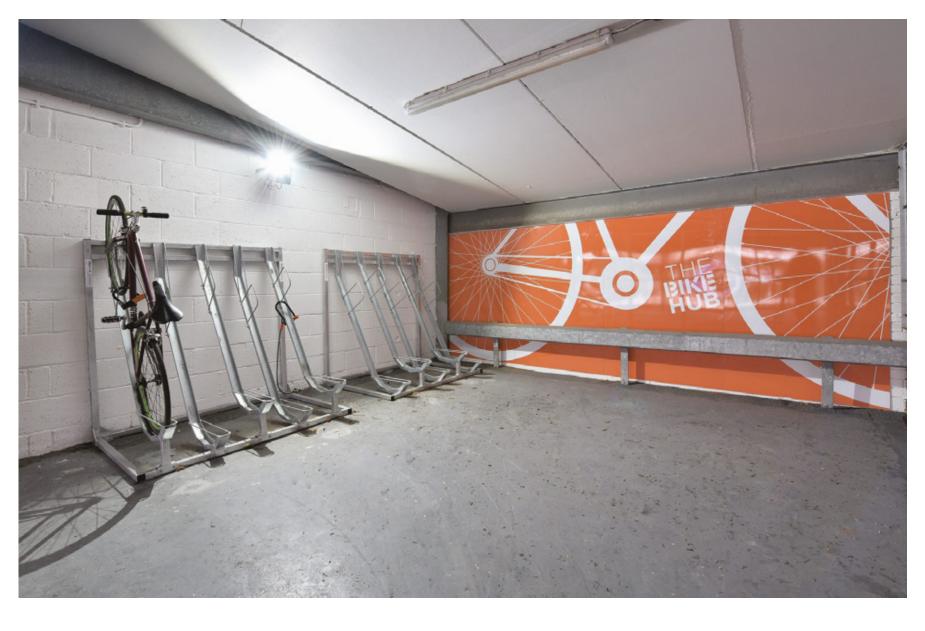

Onsite barrier-controlled car parking is available at a ratio of 1 space per 443 sq ft. In addition to the onsite parking facilities, there is a plentiful supply of local free and pay and display parking immediately adjacent to the building on John William Street and Vicarage Grove. The property also provides a safe and secure bike hub which can be located on the ground level of the multi-storey car park.