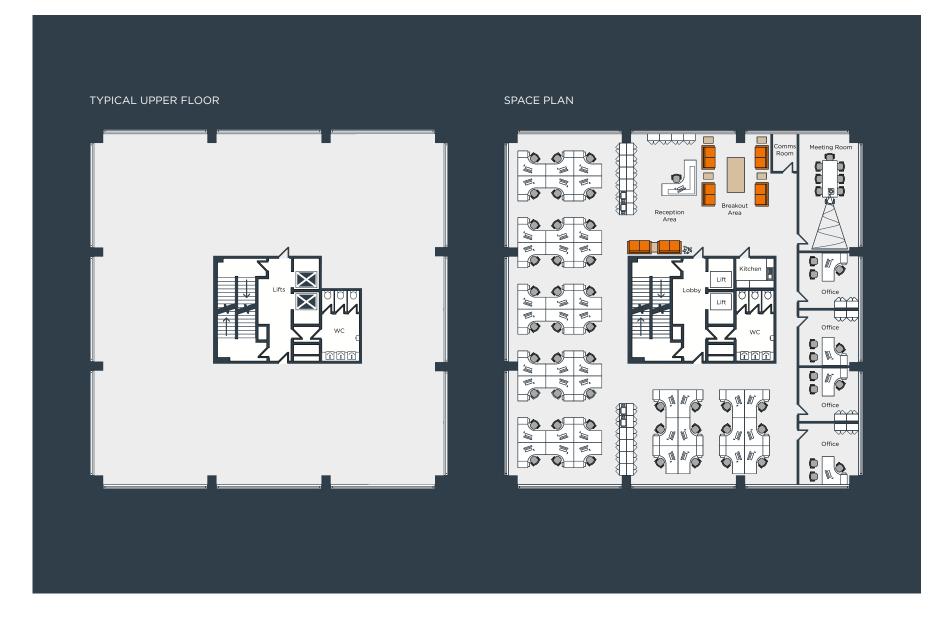

#### **FLOOR PLANS**

1 City Approach can provide whole floors of 4,860 sq ft, which can be combined to provide larger accommodation or can be subdivided to suit an individual occupier's requirements from circa 430 sq ft. Bespoke space planning can be provided for larger requirements.

#### **FLOOR PLANS**

2 City Approach can provide whole floors of 4,709 sq ft, which can be combined to provide larger accommodation or can be subdivided to suit an individual occupier's requirements from circa 430 sq ft. Bespoke space planning can be provided for larger requirements.

#### **FLEXIBLE SUITES / INDIVIDUAL FLOORS**

1 City Approach provides 52,700 sq ft of high quality office space over 10 floors, each comprising approximately 4,860 sq ft providing the ideal solution for businesses.