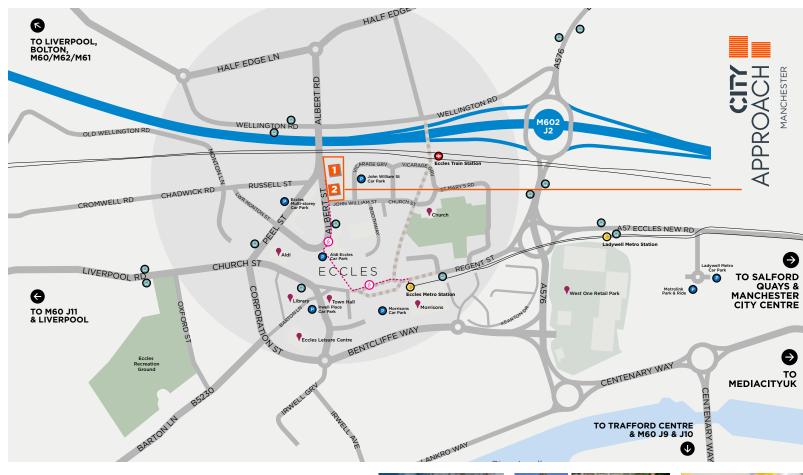

#### **A PRIME POSITION**

City Approach occupies a prime position adjacent to the M602, on the approach to Manchester City Centre, which can be reached in a matter of minutes. Located in the centre of Eccles, with MediaCityUK & Trafford Park and its extensive amenities, including the Trafford Centre, only 2 miles away.

Getting to work has never been easier. Whether its the daily commute or servicing clients within the North-West region and beyond City Approach offers the full range of connectivity. Eccles Metrolink station interchange is only 400m away, offering an alternative fast route into the city centre.

Eccles railway station is just 200m away. Services from Eccles run between Manchester Victoria (duration 7 minutes) and Liverpool Lime Street (54 minutes) via St Helens, making City Approach a superb location for your workforce.

The M602 connects directly to the city centre and to the west to the M60, M62 and on to the M61, M6 and beyond. The local travel to work catchment area confirms City Approach as an ideal base for any business.

Manchester Airport can be reached in less than 20 minutes providing direct flights to over 200 worldwide destinations.

We've found the opportunities for growth, transport links in Eccles along with access to a quality talent pool for recruitment extremely beneficial to the business.

#### **TIMES & DISTANCES**

#### Train Stations

Eccles 2 mins

Manchester Victoria 16 mins 19 mins Manchester Piccadilly 35 mins = 18 mins

Liverpool Lime Street 1 hr = 48 mins

#### Metrolink Stations

Eccles **A** 4 mins

MediaCityUK 🗏 15 mins

St Peter's Square 30 mins

Bus

Albert Street Bus Stop **\*1 min** Services 484, 70, 33

Eccles Interchange A 4 mins

#### Motorway

M602 Junction 2 a mins / 0.8 mile

M60 Junction 10 = 10 mins / 2 miles

M60 Junction 11 = 8 mins / 1.7 miles

#### Airports

Manchester International @ 20 mins / 14 miles

Liverpool John Lennon (a) 37 mins / 29 miles

#### Towns & Cities

Manchester City Centre = 17 mins / 5 miles

Liverpool = 50 mins / 30 miles

Bolton a 21 mins / 12 miles

Oldham @ 34 mins / 19 miles

Warrington = 31 mins / 16 miles

Chester = 52 mins / 43 miles