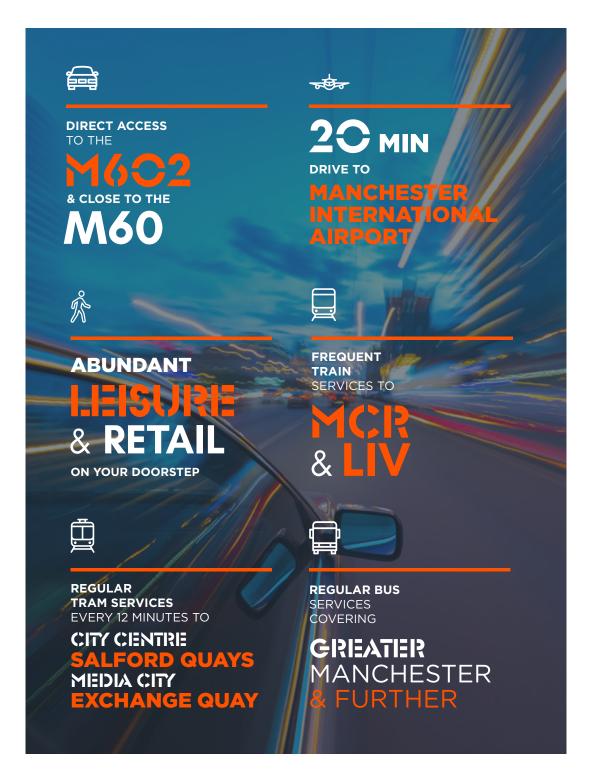

Getting to work has never been easier. Whether its the daily commute or servicing clients within the North-West region and beyond City Approach offers the full range of connectivity. Eccles Metrolink station interchange is only 400m away, offering an alternative fast route into the city centre.

Eccles railway station is just 200m away. Services from Eccles run between Manchester Victoria (duration 7 minutes) and Liverpool Lime Street (54 minutes) via St Helens, making City Approach a superb location for your workforce.

The M602 connects directly to the city centre and to the west to the M60, M62 and on to the M61, M6 and beyond. The local travel to work catchment area confirms City Approach as an ideal base for any business.

Manchester Airport can be reached in less than 20 minutes providing direct flights to over 200 worldwide destinations.

We've found the opportunities for growth, transport links in Eccles along with access to a quality talent pool for recruitment extremely beneficial to the business.