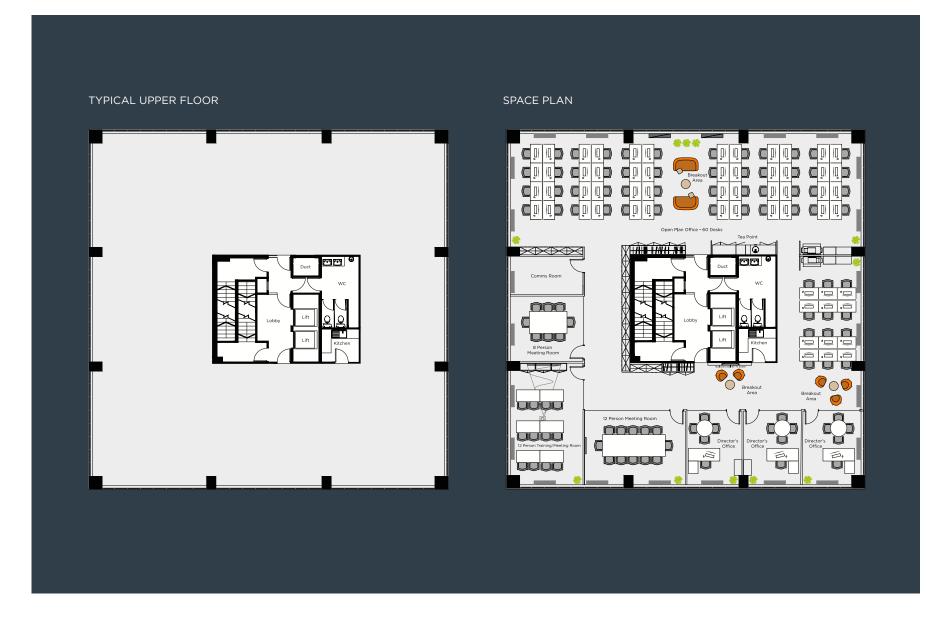

#### **FLOOR PLANS**

1 City Approach can provide whole floors of 4,860 sq ft, which can be combined to provide larger accommodation or can be subdivided to suit an individual occupier's requirements from circa 430 sq ft. Bespoke space planning can be provided for larger requirements.

#### **FLOOR PLANS**

2 City Approach can provide whole floors of 4,709 sq ft, which can be combined to provide larger accommodation or can be subdivided to suit an individual occupier's requirements from circa 430 sq ft. Bespoke space planning can be provided for larger requirements.