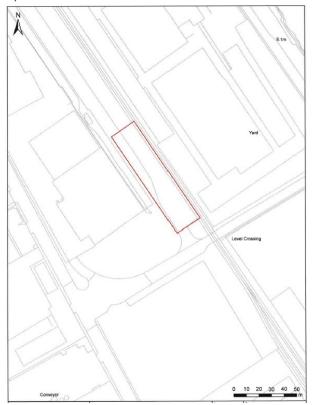

### 0.5 acres (2023.43 sq m)

### **Property Highlights**

- Excellent Road Links via Newport Southern Distributor Road and M4 Motorway
- Located within Port Estate via manned Security Gate / Entrance
- 24 Hour access / operation
- Surfaced (tarmacadam)
- · Open storage site
- Regular shape