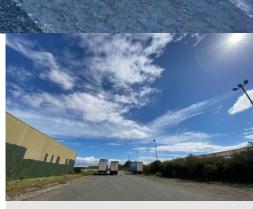

#### Description

Open surfaced storage yard that benefits from 24 Hour access / operation. The site is located within the port estate and is accessed via manned security gate / entrance.