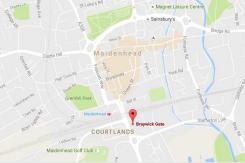

## Part Ground floor – 2,615 sq ft Office First floor – 12,638 sq ft office Location

Braywick Gate is located within the town centre. Office located 200 yards from Maidenhead railway station which will be served by cross rail.

Property sits on Braywick Road, a main road, that connects the town centre to Junction 8/9 of the M4, 3 km (2 miles) to the south.

The area surrounding this property is a prime office location and great amenities close by being served by shopping centre and town centre.