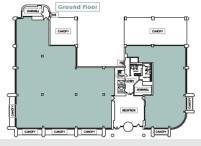

## **Property Details**

First floor- 12,638 sq ft

Part ground floor- 2,615 sq ft

#### Total- 15,253

The building is good quality office space in a open plan setting with excellent natural light.

The property is available on a new sub-lease or assignment from Tibco until lease expiry February 2025.