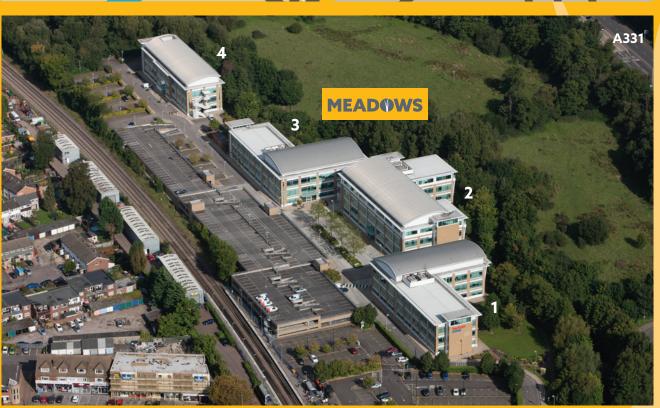

BUSINESS PARK Move to postures new

**BUILDING 2** 

**36,000 sq ft** 3,345 sq m

QUALITY AIR-CONDITIONED OFFICES

TO LET GU17 9AB

9 ACRES
RIVERSIDE
GROUNDS

COMPETITIVE
COST PER
WORKSTATION

EXCELLENT
CONNECTIVITY
INFRASTRUCTURE
(BT & VIRGIN)

The Blackwater River forms the Park's eastern boundary, overlooking the water meadows, and creates a great environment.

Open spaces provide opportunities for relaxing walks, al-fresco eating and corporate entertainment.

# MEADOWS RETAIL PARK

M&S, Tesco
and Mext
are opposite
Meadows
Business Park.
Camberley
Town Centre
provides over
150 shops,
restaurants and
cafes within
1.5 miles of the
Business Park.

Meadows Business Park is a leading business location, close to the M3 Motorway (Junction 4) and the A331 Blackwater Valley Relief Route.