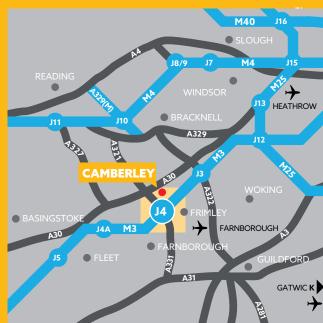

The adjoining Blackwater rail station is on the Reading to Gatwick line. Heathrow airport is just 15 miles to the east while Farnborough, Gatwick and Southampton airports are easily accessible.

| By train                                           | mins |
|----------------------------------------------------|------|
| London Waterloo (from Farnborough)                 | 38   |
| London Waterloo<br>(from Blackwater via Guildford) | 60   |
| London Paddington<br>(from Blackwater via Reading) | 50   |
| Gatwick (from Blackwater)                          | 59   |
| Reading (from Blackwater)                          | 17   |
| Guildford (from Blackwater)                        | 17   |