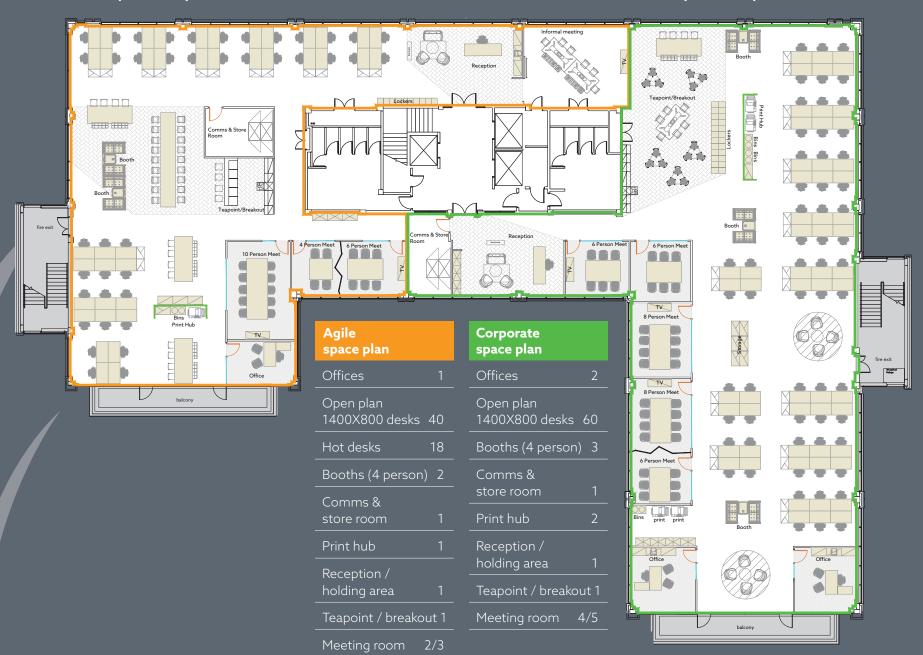

| Floor                      | sq ft  | sq m  |
|----------------------------|--------|-------|
| First floor (part)         | 4,960  | 461   |
| Second                     | 13,368 | 1,242 |
| Third                      | 13,006 | 1,208 |
| Total                      | 31,334 | 2,911 |
| Fourth Data room / archive | 4,842  | 450   |