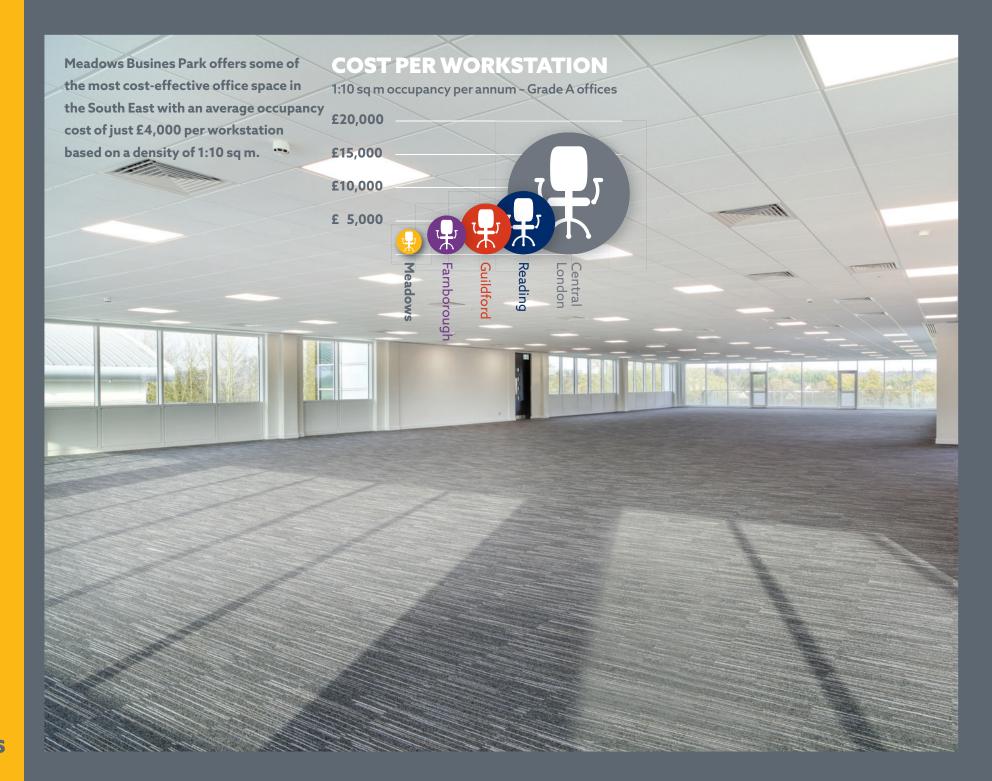

BUSINESS PARK Move to postures new

**BUILDING 2** 

**36,000 sq ft** 3,345 sq m

QUALITY AIR-CONDITIONED OFFICES

TO LET GU17 9AB

9 ACRES
RIVERSIDE
GROUNDS

COMPETITIVE
COST PER
WORKSTATION

EXCELLENT
CONNECTIVITY
INFRASTRUCTURE
(BT & VIRGIN)