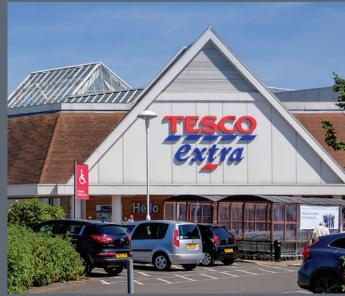

# MEADOWS RETAIL PARK

M&S, Tesco
and Mext
are opposite
Meadows
Business Park.
Camberley
Town Centre
provides over
150 shops,
restaurants and
cafes within
1.5 miles of the
Business Park.

Meadows Business Park is a leading business location, close to the M3 Motorway (Junction 4) and the A331 Blackwater Valley Relief Route.