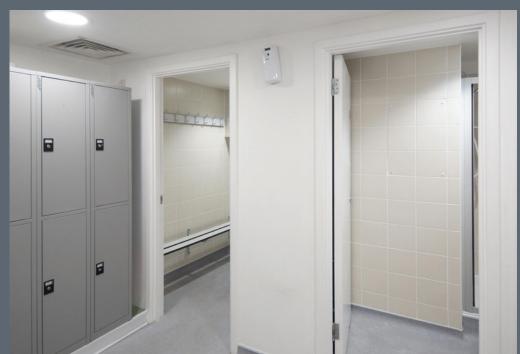

SHOWERS LOCKERS CYCLE RACKS 158 PARKING SPACES 1:227 CAFÉ ON SITE 150 RETAIL
UNITS WITHIN
1.5 MILES

ADJOINING BLACKWATER RAIL STATION

HEATHROW
GATWICK
SOUTHAMPTON

**Building 2 offers comprehensively** refurbished air-conditioned, column free, office accommodation enjoying excellent natural light and pleasant views over the adjoining nature reserve.

- Four pipe fan coil air conditioning
- Suspended ceilings
- Recessed LED lighting
- Column-free floor area
- 2.75m floor to ceiling height
- Excellent connectivity infrastructure (BT & Virgin)
- Showers and lockers
- Male and female WCs
- EPC available on request
- 158 car parking spaces (1:227 sq ft)