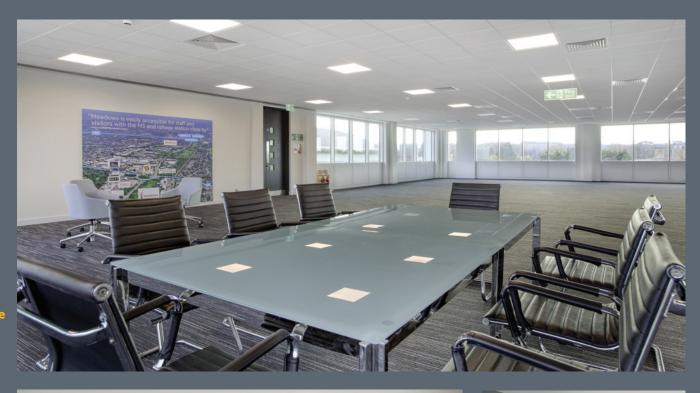

SHOWERS LOCKERS CYCLE RACKS 158 PARKING SPACES 1:227 CAFÉ ON SITE 150 RETAIL
UNITS WITHIN
1.5 MILES

ADJOINING BLACKWATER RAIL STATION

HEATHROW
GATWICK
SOUTHAMPTON

**Building 2 offers comprehensively** refurbished air-conditioned, column free, office accommodation enjoying excellent natural light and pleasant views over the adjoining nature reserve.

- Four pipe fan coil air conditioning
- Suspended ceilings
- Recessed LED lighting
- Column-free floor area
- 2.75m floor to ceiling height
- Excellent connectivity infrastructure (BT & Virgin)
- Showers and lockers
- Male and female WCs
- EPC available on request
- 158 car parking spaces (1:227 sq ft)