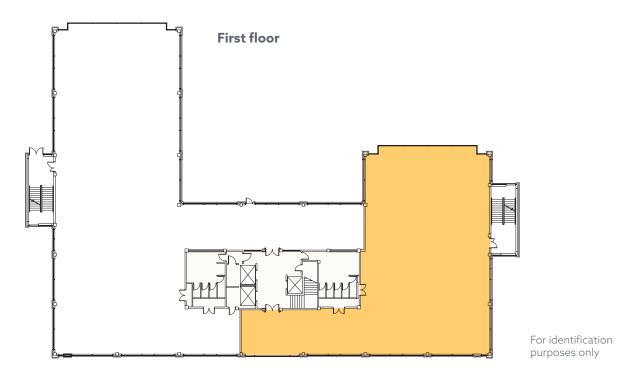

| Floor                      | sq ft  | sq m  |
|----------------------------|--------|-------|
| First floor (part)         | 4,960  | 461   |
| Second                     | 13,368 | 1,242 |
| Third                      | 13,006 | 1,208 |
| Total                      | 31,334 | 2,911 |
| Fourth Data room / archive | 4,842  | 450   |