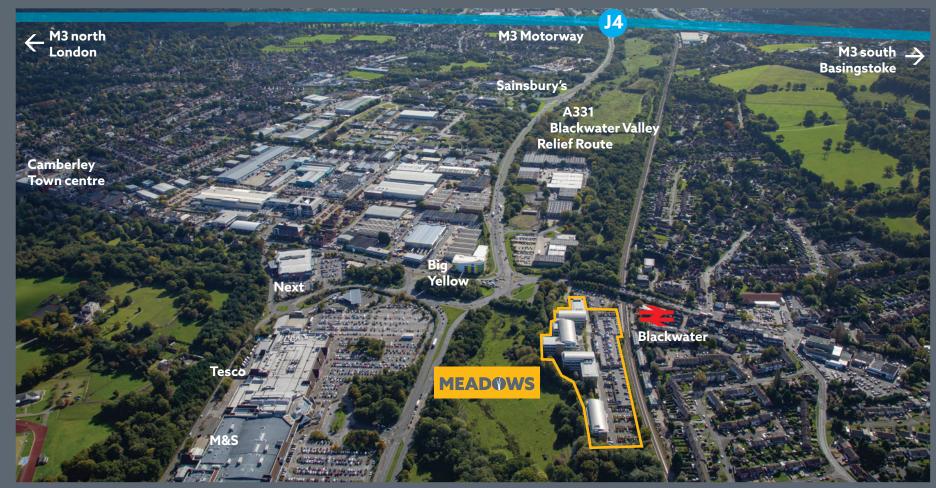

# MEADOWS RETAIL PARK

M&S, Tesco
and Mext
are opposite
Meadows
Business Park.
Camberley
Town Centre
provides over
150 shops,
restaurants and
cafes within
1.5 miles of the
Business Park.

Meadows Business Park is a leading business location, close to the M3 Motorway (Junction 4) and the A331 Blackwater Valley Relief Route.

The adjoining Blackwater rail station is on the Reading to Gatwick line. Heathrow airport is just 15 miles to the east while Farnborough, Gatwick and Southampton airports are easily accessible.

| By train                                           | mins |
|----------------------------------------------------|------|
| London Waterloo (from Farnborough)                 | 38   |
| London Waterloo<br>(from Blackwater via Guildford) | 60   |
| London Paddington<br>(from Blackwater via Reading) | 50   |
| Gatwick (from Blackwater)                          | 59   |
| Reading (from Blackwater)                          | 17   |
| Guildford (from Blackwater)                        | 17   |