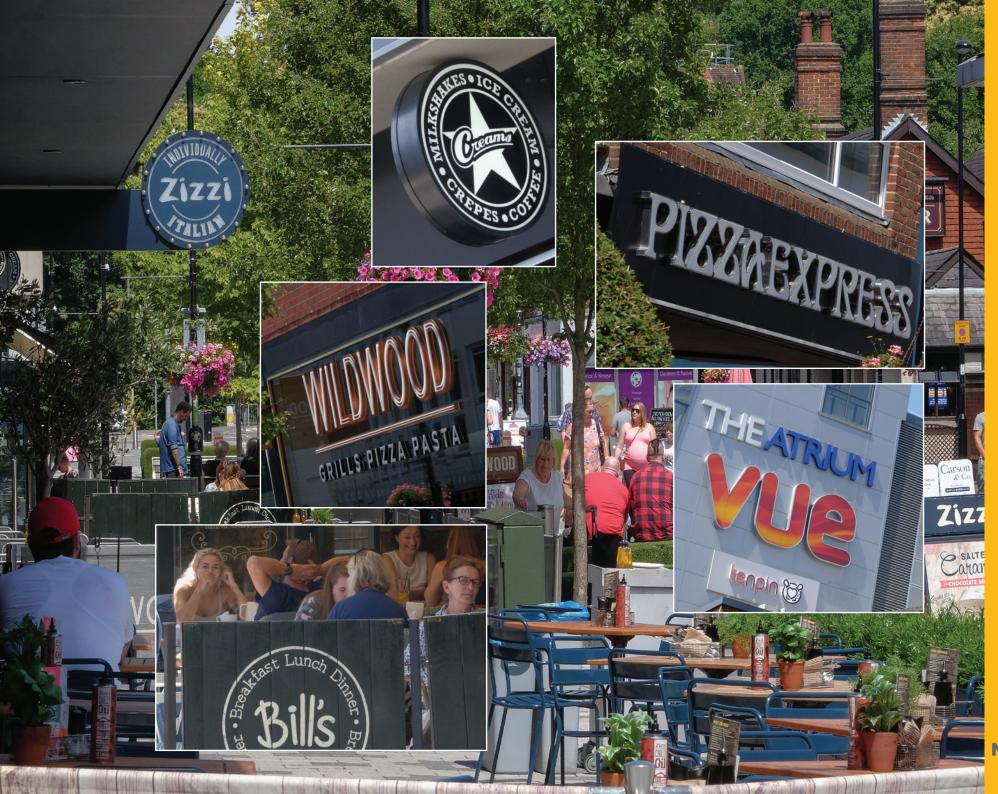

# MEADOWS RETAIL PARK

M&S, Tesco
and Mext
are opposite
Meadows
Business Park.
Camberley
Town Centre
provides over
150 shops,
restaurants and
cafes within
1.5 miles of the
Business Park.

Meadows Business Park is a leading business location, close to the M3 Motorway (Junction 4) and the A331 Blackwater Valley Relief Route.