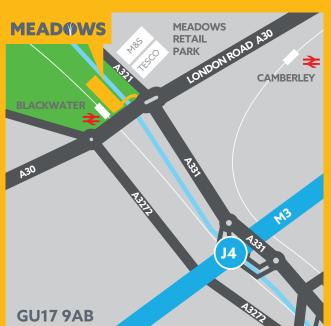

# MEADOWS RETAIL PARK

M&S, Tesco
and Mext
are opposite
Meadows
Business Park.
Camberley
Town Centre
provides over
150 shops,
restaurants and
cafes within
1.5 miles of the
Business Park.

Meadows Business Park is a leading business location, close to the M3 Motorway (Junction 4) and the A331 Blackwater Valley Relief Route.

The adjoining Blackwater rail station is on the Reading to Gatwick line. Heathrow airport is just 15 miles to the east while Farnborough, Gatwick and Southampton airports are easily accessible.

| By train                                           | mins |
|----------------------------------------------------|------|
| London Waterloo (from Farnborough)                 | 38   |
| London Waterloo<br>(from Blackwater via Guildford) | 60   |
| London Paddington<br>(from Blackwater via Reading) | 50   |
| Gatwick (from Blackwater)                          | 59   |
| Reading (from Blackwater)                          | 17   |
| Guildford (from Blackwater)                        | 17   |