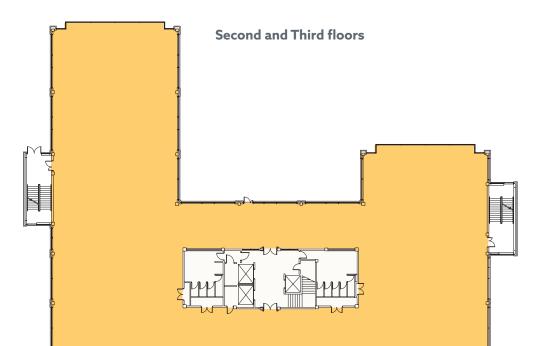

| Floor                      | sq ft  | sq m  |
|----------------------------|--------|-------|
| First floor (part)         | 4,960  | 461   |
| Second                     | 13,368 | 1,242 |
| Third                      | 13,006 | 1,208 |
| Total                      | 31,334 | 2,911 |
| Fourth Data room / archive | 4,842  | 450   |