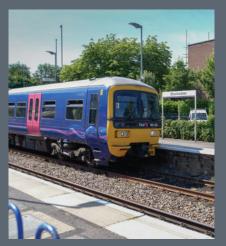

The adjoining Blackwater rail station is on the Reading to Gatwick line. Heathrow airport is just 15 miles to the east while Farnborough, Gatwick and Southampton airports are easily accessible.

| By train                                           | mins |
|----------------------------------------------------|------|
| London Waterloo (from Farnborough)                 | 38   |
| London Waterloo<br>(from Blackwater via Guildford) | 60   |
| London Paddington<br>(from Blackwater via Reading) | 50   |
| Gatwick (from Blackwater)                          | 59   |
| Reading (from Blackwater)                          | 17   |
| Guildford (from Blackwater)                        | 17   |