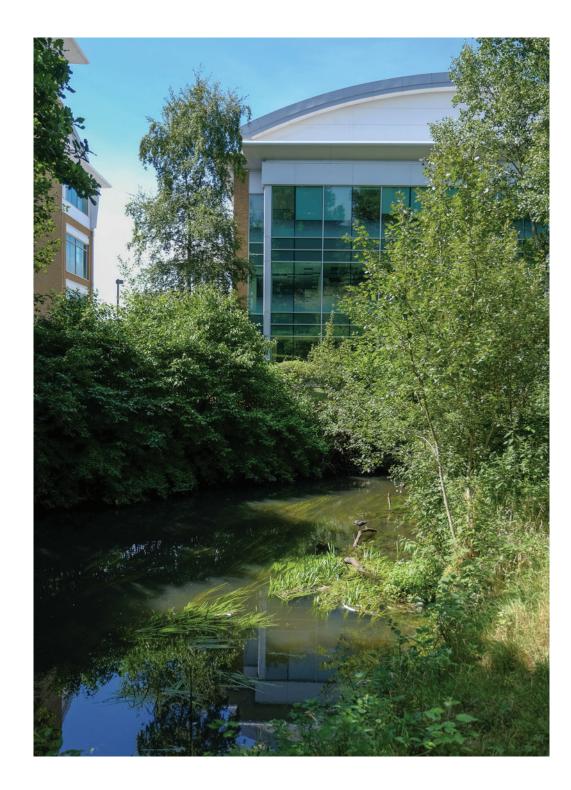

The Blackwater River forms the Park's eastern boundary, overlooking the water meadows, and creates a great environment.

Open spaces provide opportunities for relaxing walks, al-fresco eating and corporate entertainment.