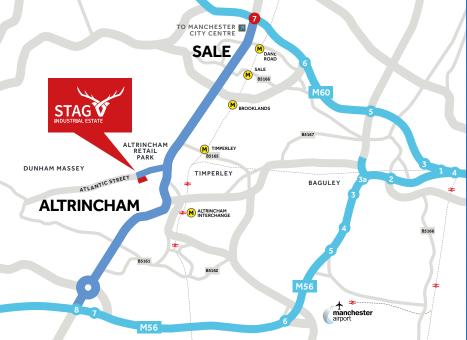

# **LOCATION**

Unit 2E forms part of Stag Industrial Estate which is prominently situated on Atlantic Street, one of the main employment areas in Altrincham.

The estate sits opposite the new ASDA Superstore and Altrincham Town Centre lies within 1.5 miles to the south reached via the A56 (Manchester Road).

| Manchester City Centre  | 8 mi   |
|-------------------------|--------|
| Manchester Airport      | 10 mi  |
| Altrincham Tram Station | 1 mi   |
| Junction 8 M56          | 4 mi   |
| Junction 7 M60          | 3.5 mi |
|                         |        |