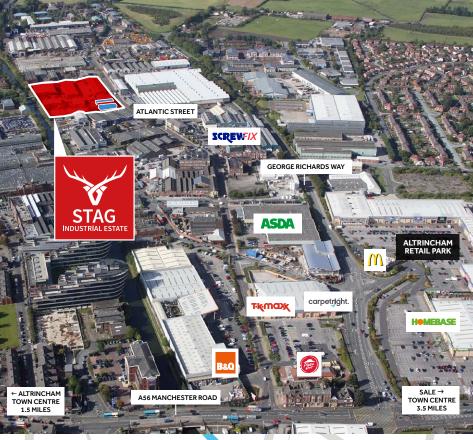

# **LOCATION**

Unit 2E forms part of Stag Industrial Estate which is prominently situated on Atlantic Street, one of the main employment areas in Altrincham.

The estate sits opposite the new ASDA Superstore and Altrincham Town Centre lies within 1.5 miles to the south reached via the A56 (Manchester Road).