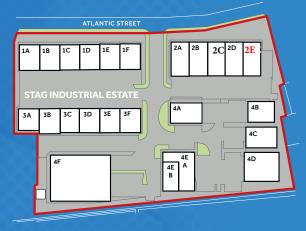

#### **OVERVIEW**

The estate comprises 24 industrial units providing a range of detached and terraced accommodation which has proved popular with trade counter operators. Existing tenants include:

# **LOCATION**

Unit 2E forms part of Stag Industrial Estate which is prominently situated on Atlantic Street, one of the main employment areas in Altrincham.

The estate sits opposite the new ASDA Superstore and Altrincham Town Centre lies within 1.5 miles to the south reached via the A56 (Manchester Road).