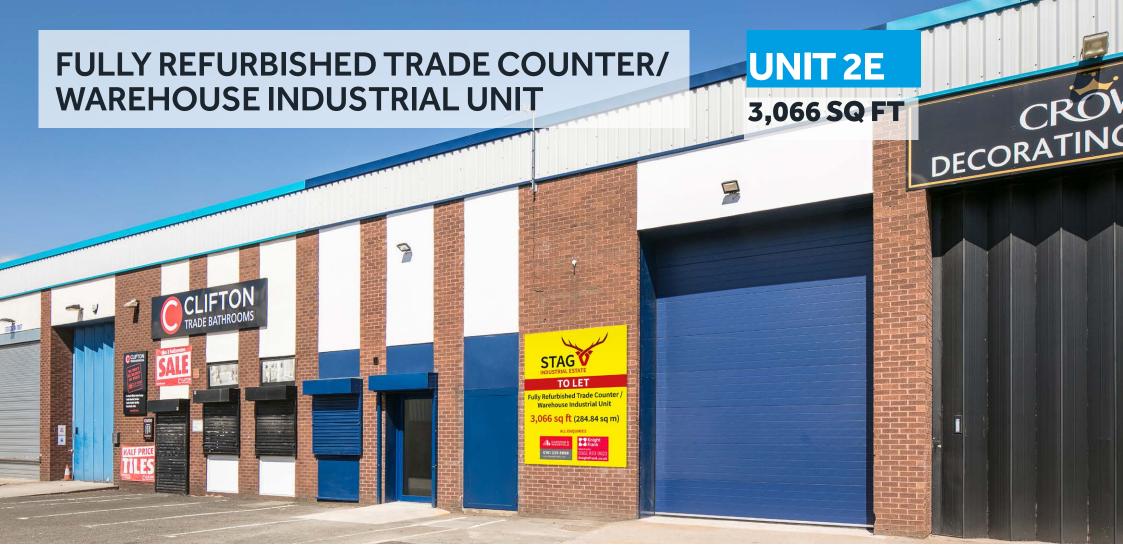

ATLANTIC STREET ALTRINCHAM | WA14 5DW

| ACCOMMODATION      | SIZE (SQ M) | SIZE (SQ FT) |
|--------------------|-------------|--------------|
| Warehouse & Office | 284.84      | 3,066        |