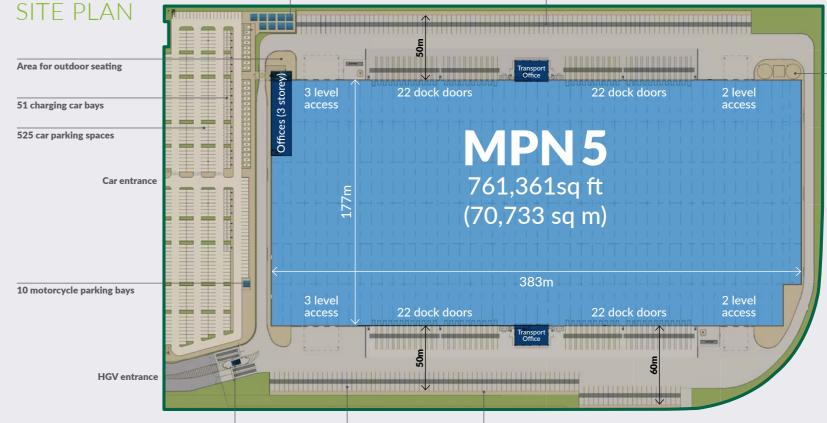

# peculative buil Available Q3 2024

Area for sprinkler tanks

#### **SCHEDULE**

| Warehouse                        | Warehouse<br>undercroft        | Offices<br>(3 storey)             | Gatehouse                   | Transport<br>office 1<br>(2 storey) | Transport<br>office 2<br>(2 storey) | Total GIA                           | ©©<br>Car<br>parking | Clear<br>height | Dock<br>doors | Level<br>access |
|----------------------------------|--------------------------------|-----------------------------------|-----------------------------|-------------------------------------|-------------------------------------|-------------------------------------|----------------------|-----------------|---------------|-----------------|
| <b>716,662 sq ft</b> 66,580 sq m | <b>8,202 sq ft</b><br>762 sq m | <b>21,236 sq ft</b><br>1,973 sq m | <b>215 sq ft</b><br>20 sq m | <b>7,523 sq ft</b><br>699 sq m      | <b>7,523 sq ft</b><br>699 sq m      | <b>761,361 sq ft</b><br>70,733 sq m | 525                  | 18m             | 88            | 10              |

Gravel margins

| SCHE                             | DULE                 |                                   |                             | T                              | Tourne                         |                                  |                |                 |               |                 |
|----------------------------------|----------------------|-----------------------------------|-----------------------------|--------------------------------|--------------------------------|----------------------------------|----------------|-----------------|---------------|-----------------|
| Warehouse                        | Warehouse undercroft | Offices<br>(3 storey)             | Gatehouse                   | Transport office 1 (2 storey)  | Transport office 2 (2 storey)  | Total GIA                        | Car<br>parking | Clear<br>height | Dock<br>doors | Level<br>access |
| <b>716,662 sq ft</b> 66,580 sq m | •                    | <b>21,236 sq ft</b><br>1,973 sq m | <b>215 sq ft</b><br>20 sq m | <b>7,523 sq ft</b><br>699 sq m | <b>7,523 sq ft</b><br>699 sq m | <b>761,361 sq ft</b> 70,733 sq m | 525            | 18m             | 88            | 10              |