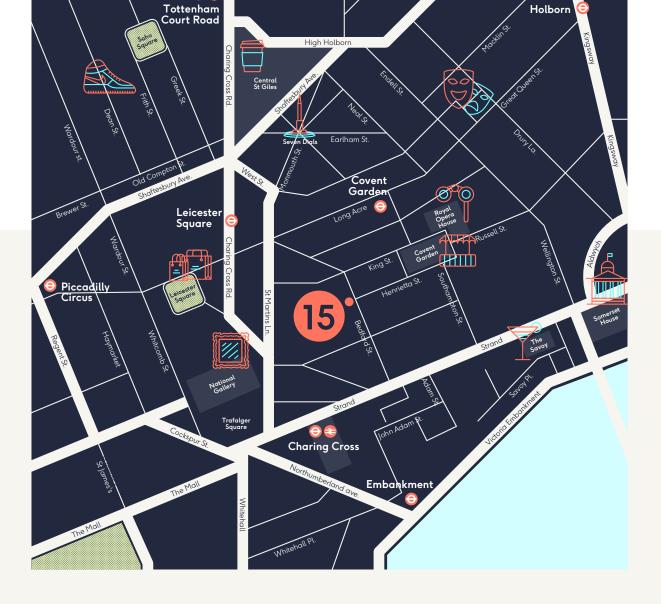

## 15 Bedford Street is located in the heart of Covent Garden where a wealth of travel options are on offer.

Ideally positioned to benefit from multiple transport links, Leicester Square, Covent Garden, Charing Cross and Waterloo are all within a 5 minute walk away. The Elizabeth Line is also accessible from Tottenham Court Road, a 10 minute walk from the building.

### Connections

2 Å mins walk Leicester Square

**(a)** 

5 mins Waterloo mins walk

Covent Garden

10 Å mins walk Tottenham Court Rd 3 Å mins walk Charing Cross

15 mins London Bridge

New Oxford St.

Source: TfL. Journey times from building entrance.

15 Bedford St. Further Information. 12