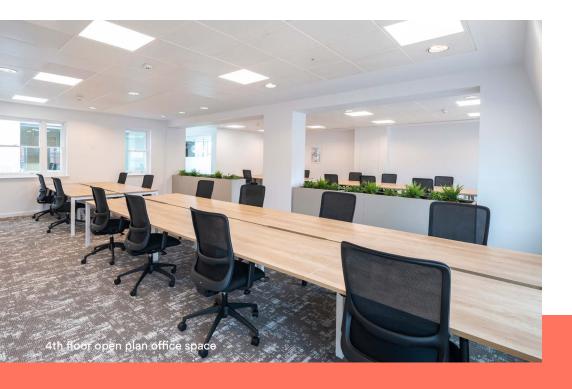

# The 4th and 5th floors offer premium Plug & Play space ready to occupy.

Both floors have been comprehensively refurbished and benefit from a full fit out to include workstations, kitchen & break out space and meeting rooms.

### 4th floor plan

3,327 sq ft

| Workstations            | 34 |
|-------------------------|----|
| 10 person meeting rooms | 02 |
| 6 person meeting room   | 01 |
| Breakout area           | 01 |
| Teapoint                | 01 |
| Hot desks               | 08 |
| Zoom room               | 01 |