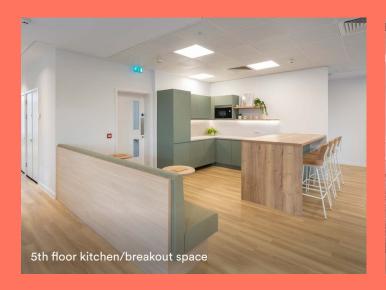

# The 4th and 5th floors offer premium Plug & Play space ready to occupy.

Both floors have been comprehensively refurbished and benefit from a full fit out to include workstations, kitchen & break out space and meeting rooms.

### 5th floor plan

1,586 sq ft

| Workstations          | 16 |
|-----------------------|----|
| 8 person meeting room | 01 |
| Breakout area         | 01 |
| Teapoint              | 01 |
| Zoom rooms            | 02 |
| Collaboration areas   | 01 |