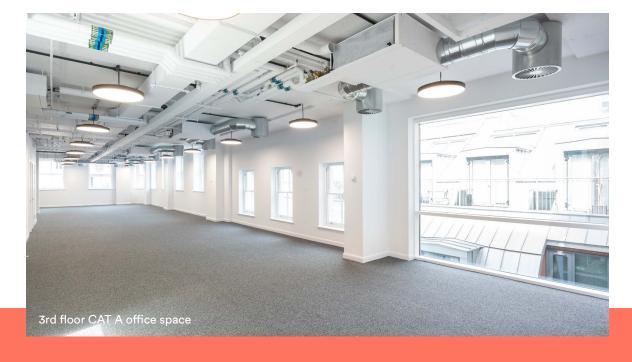

### The 3rd floor offers modern CAT A office space.

The floor has been refurbished to CAT A condition with brand new LED lighting, fully raised access flooring and a kitchen, allowing an occupier to make the space their own.