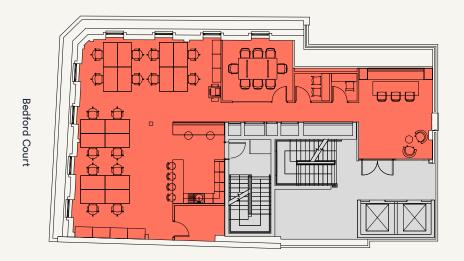

### 5th floor plan

1,586 sq ft

| Workstations          | 16 |
|-----------------------|----|
| 8 person meeting room | 01 |
| Breakout area         | 01 |
| Teapoint              | 01 |
| Zoom rooms            | 02 |
| Collaboration areas   | 01 |