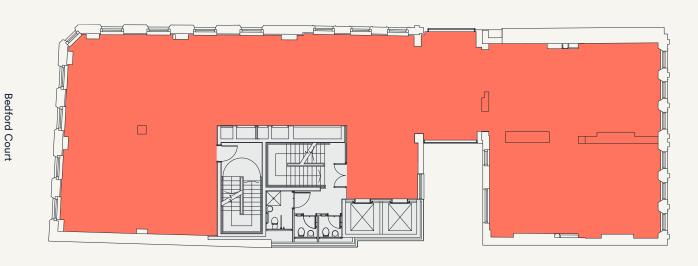

### 3rd floor plan

3,306 sq ft

Core

### North

For indicative purposes only. Not to scale.

**Bedford Street** 

Floor space

Core

**Bedford Street** 

15 Bedford St.

10