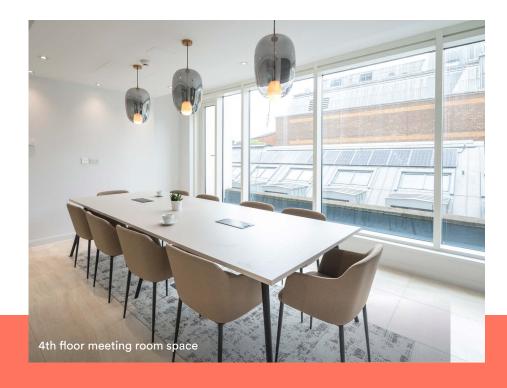

# The 4th and 5th floors offer premium Plug & Play space ready to occupy.

Both floors have been comprehensively refurbished and benefit from a full fit out to include workstations, kitchen & break out space and meeting rooms.

### 4th floor plan

3,327 sq ft

| Workstations            | 34 |
|-------------------------|----|
| 10 person meeting rooms | 02 |
| 6 person meeting room   | 01 |
| Breakout area           | 01 |
| Teapoint                | 01 |
| Hot desks               | 08 |
| Zoom room               | 01 |