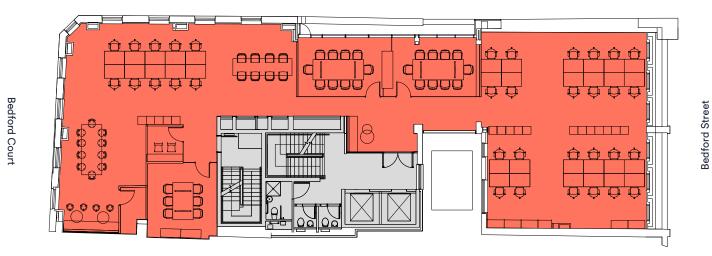

### 4th floor plan

3,327 sq ft

| Workstations            | 34 |
|-------------------------|----|
| 10 person meeting rooms | 02 |
| 6 person meeting room   | 01 |
| Breakout area           | 01 |
| Teapoint                | 01 |
| Hot desks               | 08 |
| Zoom room               | 01 |