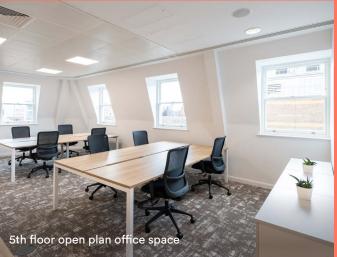

# The 4th and 5th floors offer premium Plug & Play space ready to occupy.

Both floors have been comprehensively refurbished and benefit from a full fit out to include workstations, kitchen & break out space and meeting rooms.

### 5th floor plan

1,586 sq ft

| Workstations          | 16 |
|-----------------------|----|
| 8 person meeting room | 01 |
| Breakout area         | 01 |
| Teapoint              | 01 |
| Zoom rooms            | 02 |
| Collaboration areas   | 01 |