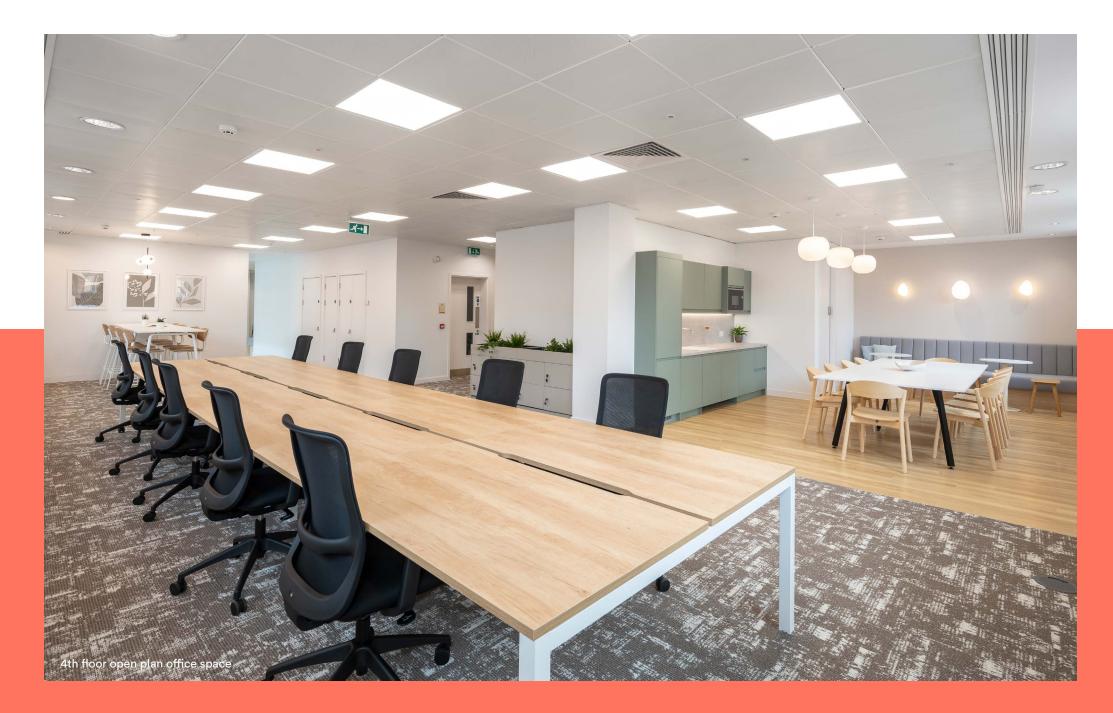

# The 4th and 5th floors offer premium Plug & Play space ready to occupy.

Both floors have been comprehensively refurbished and benefit from a full fit out to include workstations, kitchen & break out space and meeting rooms.

### 4th floor plan

3,327 sq ft

| Workstations            | 34 |
|-------------------------|----|
| 10 person meeting rooms | 02 |
| 6 person meeting room   | 01 |
| Breakout area           | 01 |
| Teapoint                | 01 |
| Hot desks               | 08 |
| Zoom room               | 01 |