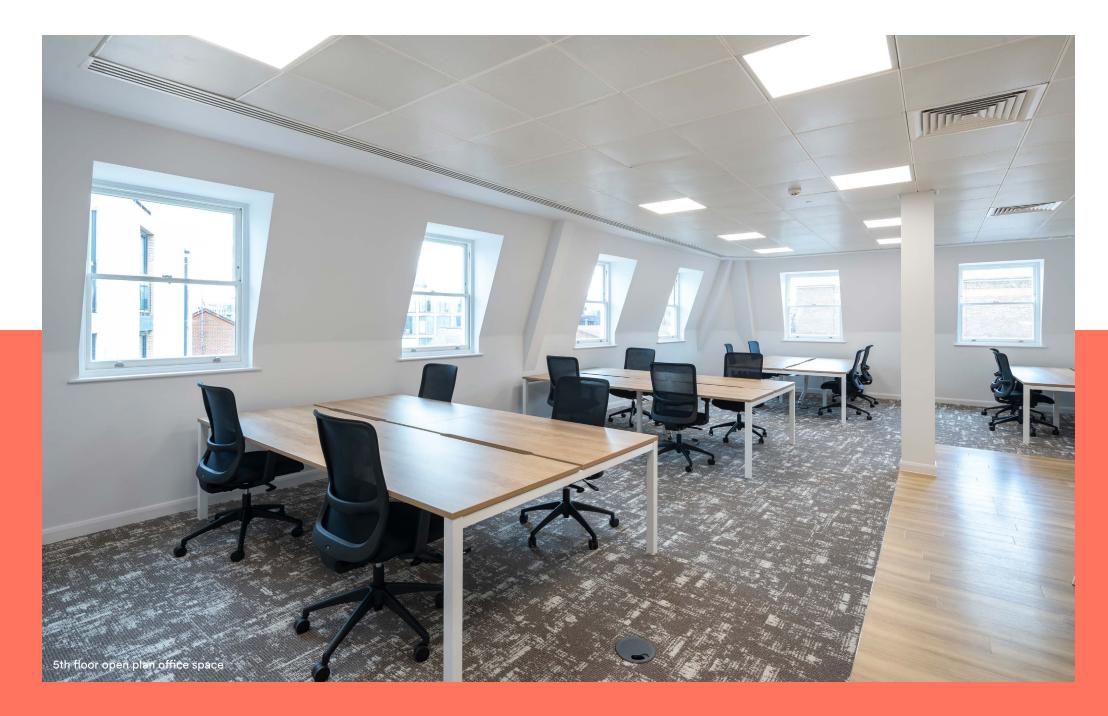

# The 4th and 5th floors offer premium Plug & Play space ready to occupy.

Both floors have been comprehensively refurbished and benefit from a full fit out to include workstations, kitchen & break out space and meeting rooms.

### 5th floor plan

1,586 sq ft

| Workstations          | 16 |
|-----------------------|----|
| 8 person meeting room | 01 |
| Breakout area         | 01 |
| Teapoint              | 01 |
| Zoom rooms            | 02 |
| Collaboration areas   | 01 |