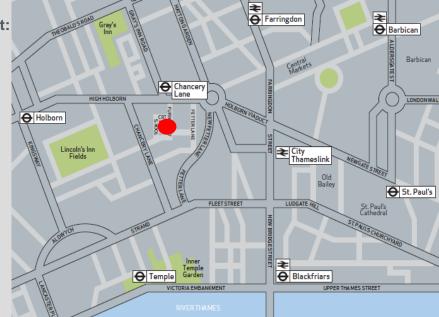

#### Location

The property is situated on the west side of Furnival Street, opposite Norwich Street, and has a substantial return frontage to Took's Court, which leads into Cursitor Street to the south.

Located only 2-minutes from Chancery Lane station (Central line), a short walk from Farringdon Station (Mainline, Elizabeth, Circle, Metropolitan and Hammersmith & City lines) & City Thameslink.