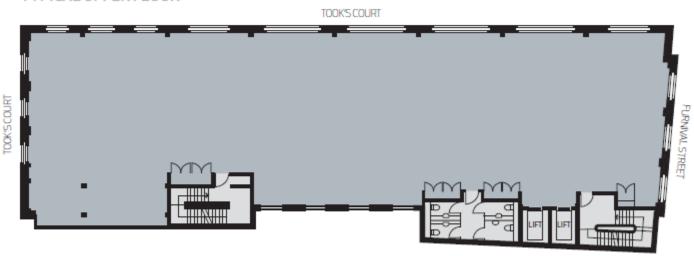

### TYPICAL UPPER FLOOR

Cushman & Wakefield copyright 2020. No warranty or representation, express or implied, is made to the accuracy or completeness of the information contained herein, and same is submitted subject to errors, omissions, change of price, rental or other conditions, withdrawal without notice, and to any special listing conditi ons imposed by the property owner(s). As applicable, we make no representation as to the condition of the property (or properties) in question.

## Availability

Available from June 2023

| Floor                    | Area (sq ft)          | Area (sq m) |  |
|--------------------------|-----------------------|-------------|--|
|                          |                       |             |  |
| 4 <sup>th</sup>          | 3,798                 | 352.83      |  |
| 3 <sup>rd</sup>          | 5,703                 | 529.91      |  |
| 2 <sup>nd</sup>          | 5,886                 | 546.81      |  |
| 1 <sup>st</sup>          | 5,886                 | 546.81      |  |
| Ground                   | 5,186                 | 404 70      |  |
|                          | (incl. 688 reception) | 481.78      |  |
| Basement                 | 5,068                 | 470.81      |  |
| Total                    | 31,527                | 2,928.85    |  |
|                          | _                     |             |  |
| Costs                    |                       | Per Sq Ft   |  |
| Rent                     |                       | £POA        |  |
| Rates (Guiding)          |                       | £21.00      |  |
| Service Charge (Guiding) |                       | £12.50      |  |