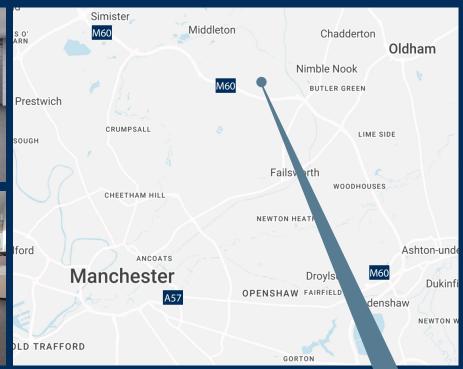

#### LOCATION:

Mandale Park M24 is situated in a well-established industrial area of Middleton in Greater Manchester. The business park is located just 5 miles from Manchester City Centre and is easily accessed by both the M60 and M62.