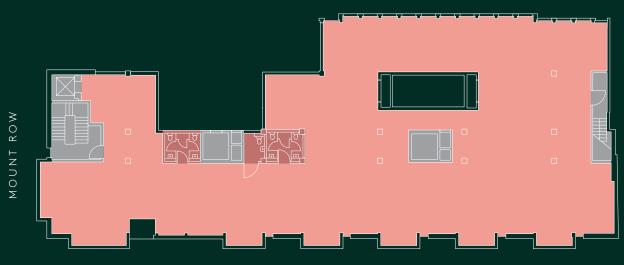

### $\underline{1st floor}$

6,663 sq ft / 619 sq m

DAVIES STREET

5,540 sq ft / 515 sq m

R =

 $\mathbb{R}^{\mathbb{Z}}$ 

DAVIES STREET

1st floor indicative fit-out CGI, view of roof terrace