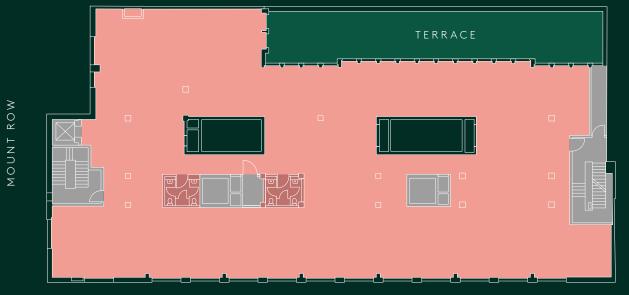

### $\underline{1st floor}$

6,663 sq ft / 619 sq m

DAVIES STREET

5,540 sq ft / 515 sq m

R =

 $\mathbb{R}^{\mathbb{Z}}$ 

DAVIES STREET

1st floor indicative fit-out CGI, view of roof terrace