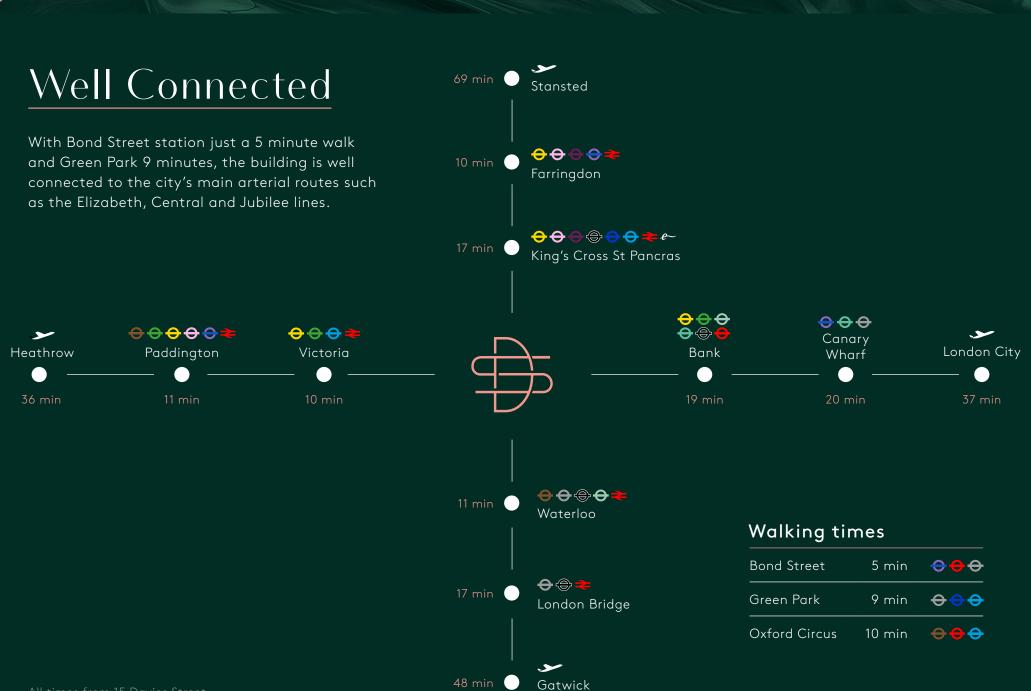

All times from 15 Davies Street Source: Google Maps

15 DAVIES STREET

# Elegant Mayfair

The building is surrounded by Berkeley Square, Mount Street and New Bond Street, benefiting from numerous high-end retailers, restaurants, hotels and members clubs. Transport links are also excellent with the Elizabeth Line and various underground lines moments away.