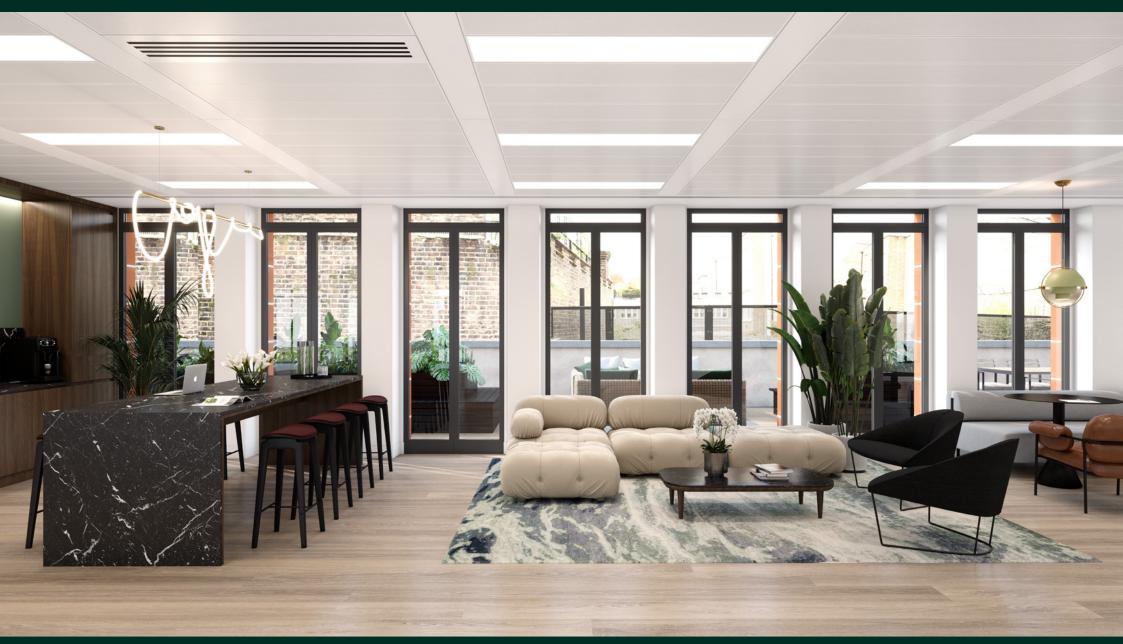

# Highlights

2nd floor CAT A CGI, view towards Berkeley Square

1st floor CAT A CGI, view of roof terrace

### $\underline{1st floor}$

6,663 sq ft / 619 sq m

DAVIES STREET

5,540 sq ft / 515 sq m

R =

 $\mathbb{R}^{\mathbb{Z}}$ 

DAVIES STREET

1st floor indicative fit-out CGI, view of roof terrace