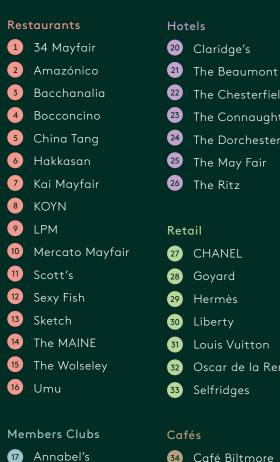

# Elegant Mayfair

The building is surrounded by Berkeley Square, Mount Street and New Bond Street, benefiting from numerous high-end retailers, restaurants, hotels and members clubs. Transport links are also excellent with the Elizabeth Line and various underground lines moments away.

15 DAVIES STREET

The Arts Club 18 19 The Lansdowne

#### The Chesterfield The Connaught The Dorchester The May Fair 26 The Ritz 27 CHANEL 28 Goyard 29 Hermès 30 Liberty

- Oscar de la Renta
- 34 Café Biltmore
- 35 LALÏ

37

- 36 Queens of Mayfair The Gentlemen Baristas