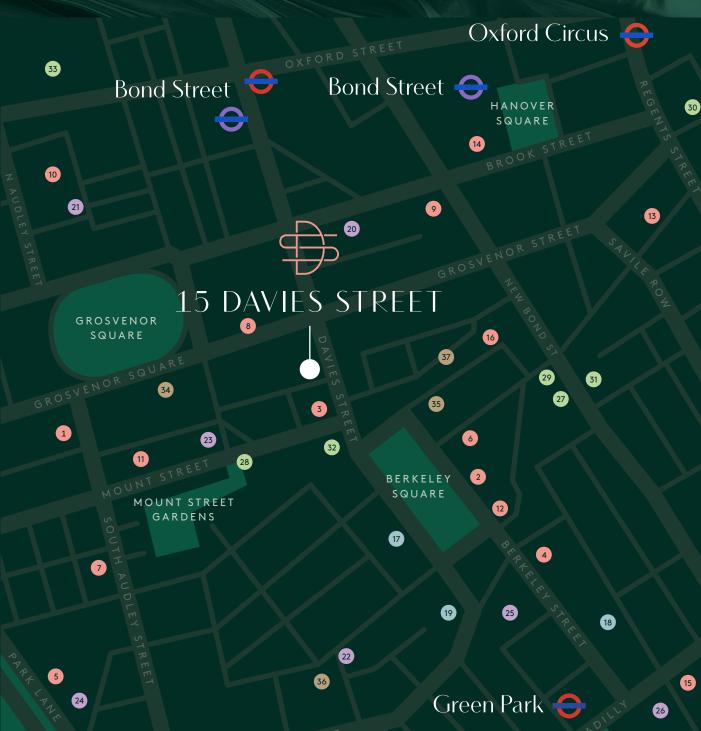

All times from 15 Davies Street Source: Google Maps

15 DAVIES STREET

# Elegant Mayfair

The building is surrounded by Berkeley Square, Mount Street and New Bond Street, benefiting from numerous high-end retailers, restaurants, hotels and members clubs. Transport links are also excellent with the Elizabeth Line and various underground lines moments away.

15 DAVIES STREET

The Arts Club 18 19 The Lansdowne

#### The Chesterfield The Connaught The Dorchester The May Fair 26 The Ritz 27 CHANEL 28 Goyard 29 Hermès 30 Liberty

- Oscar de la Renta
- 34 Café Biltmore
- 35 LALÏ

37

- 36 Queens of Mayfair The Gentlemen Baristas