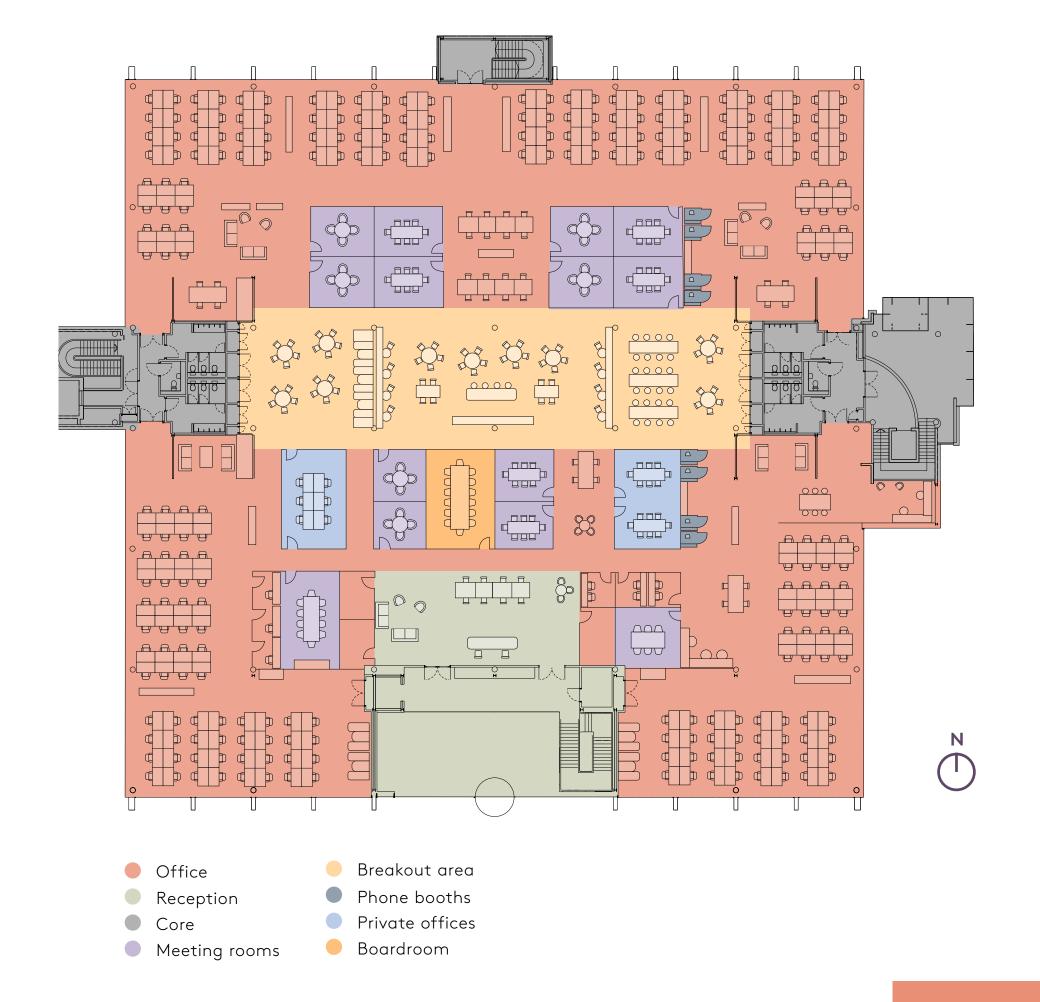

#### INDICATIVE FIT-OUT

248 x Workstations

- 1 x Boardroom
- 14 x Meeting Rooms
- 2 x Private Offices
- 8 x Phone Booths
- 1 x Tea Point/Breakout

Plan not to scale. For illustration purposes only. All floor areas approximate NIA's.