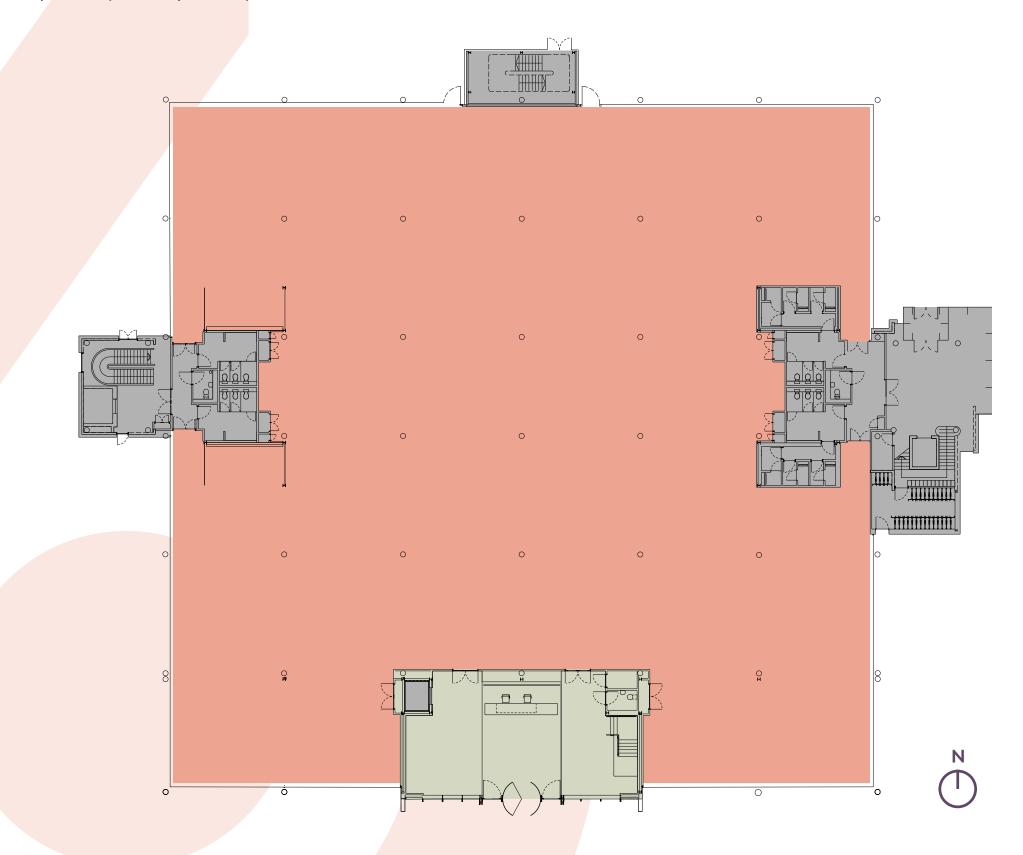

are one of over 2000 parks and green spaces internationally that aim to ensure that everybody has access to quality green and other open spaces, irrespective of where they live.

#### FITWEL

Stockley Park Estates has been granted **Fitwel 2 Star Rating.** 

#### **GREEN APPLE AWARD**

Green Apple Awards in 2022 & 2023

#### **BIODIVERSITY BENCHMARK AWARD**

\_

Wildlife Trust's Biodiversity Benchmark Award





EPC A



THERMALLY UPGRADED BUILDING FABRIC



SOLAR CONTROL GLASS



HIGH EFFICIENCY HEAT PUMP TECHNOLOGY



HIGH EFFICIENCY AIR HANDLING UNITS



LED LIGHTING WITH DAYLIGHT DIMMING



SHOWER AND CHANGING ROOM FACILITIES



SUPER GREEN ENERGY FROM 100% SOLAR SOURCES



WIREDSCORE GOLD CERTIFICATE



FITWEL 2 STAR CERTIFICATION

BUILDING - 9

## GROUND

24,951 SQ FT / 2,318 SQ M



## FIRST

27,448 SQ FT / 2,550 SQ M

#### INDICATIVE FIT-OUT

248 x Workstations

- 1 x Boardroom
- 14 x Meeting Rooms
- 2 x Private Offices
- 8 x Phone Booths
- 1 x Tea Point/Breakout



Plan not to scale. For illustration purposes only. All floor areas approximate NIA's.

# STAY CONNECTED



STOCKLEY PARK SHUTTLE BUS





#### SHUTTLE BUS

There is a free private shuttle bus to Hayes and Harlington train station.

HAYES & HARLINGTON STATION

5 MINS



BUS

From Stockley Park

HAYES & HARLINGTON STATION WEST DRAYTON STATION

U5 350

12 MINS

12 MINS



DRIVE

From Stockley Park

M25

M40

5 MINS

7 MINS

11 MINS



TRAIN

From Hayes & Harlington

HEATHROW Terminal 2/3/4/5

PADDINGTON STATION

5-13 MINS

25 MINS



Roddy Abram Knight Frank Roddy.Abram@knightfrank.com 020 7861 1280 Andy N