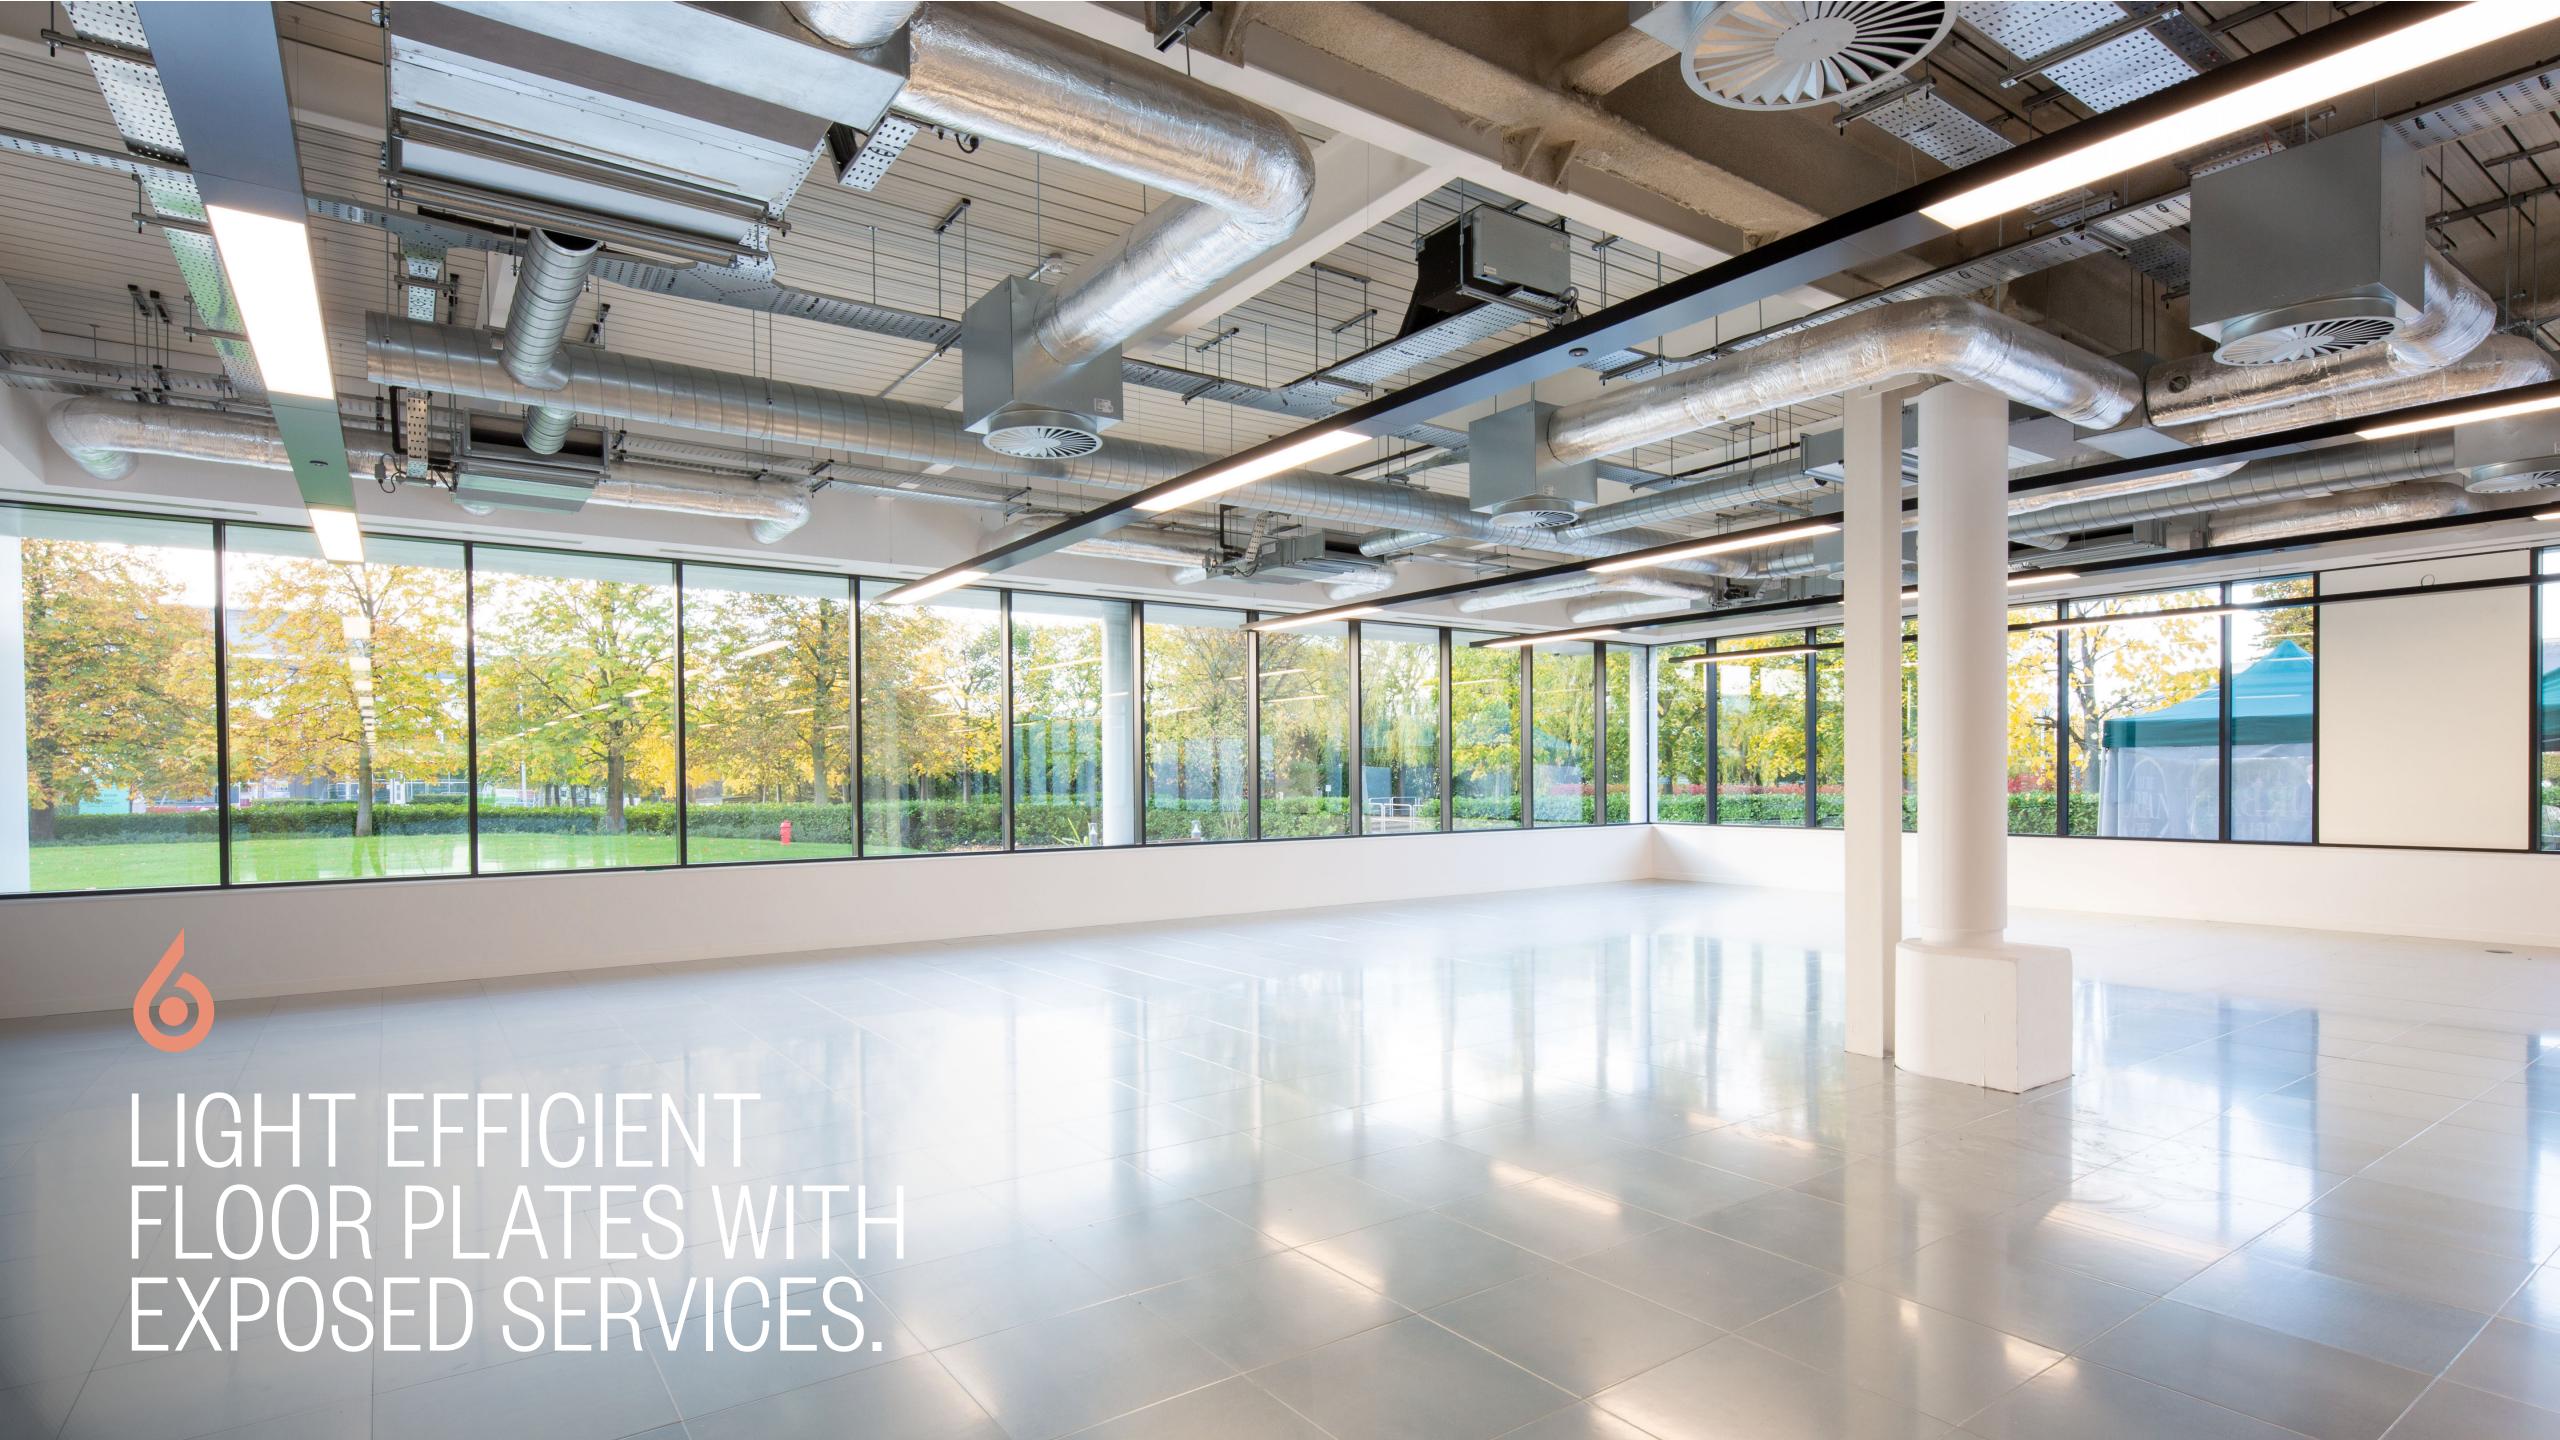

# READY FOR A MODERN WORKFORCE

Delivering a high quality workspace that is design driven, 6 Roundwood Avenue meets the requirements of the modern workforce. This flexible and efficient building is stripped back to its frame, to reveal an industrial, high quality and contemporary place to work.

LED LIGHTING WITH DAYLIGHT DIMMING

SHOWER AND CHANGING ROOM FACILITIES

SUPER GREEN ENERGY FROM 100% SOLAR SOURCES

WIREDSCORE GOLD CERTIFICATE

FITWEL 2 STAR CERTIFICATION

BUILDING - 9