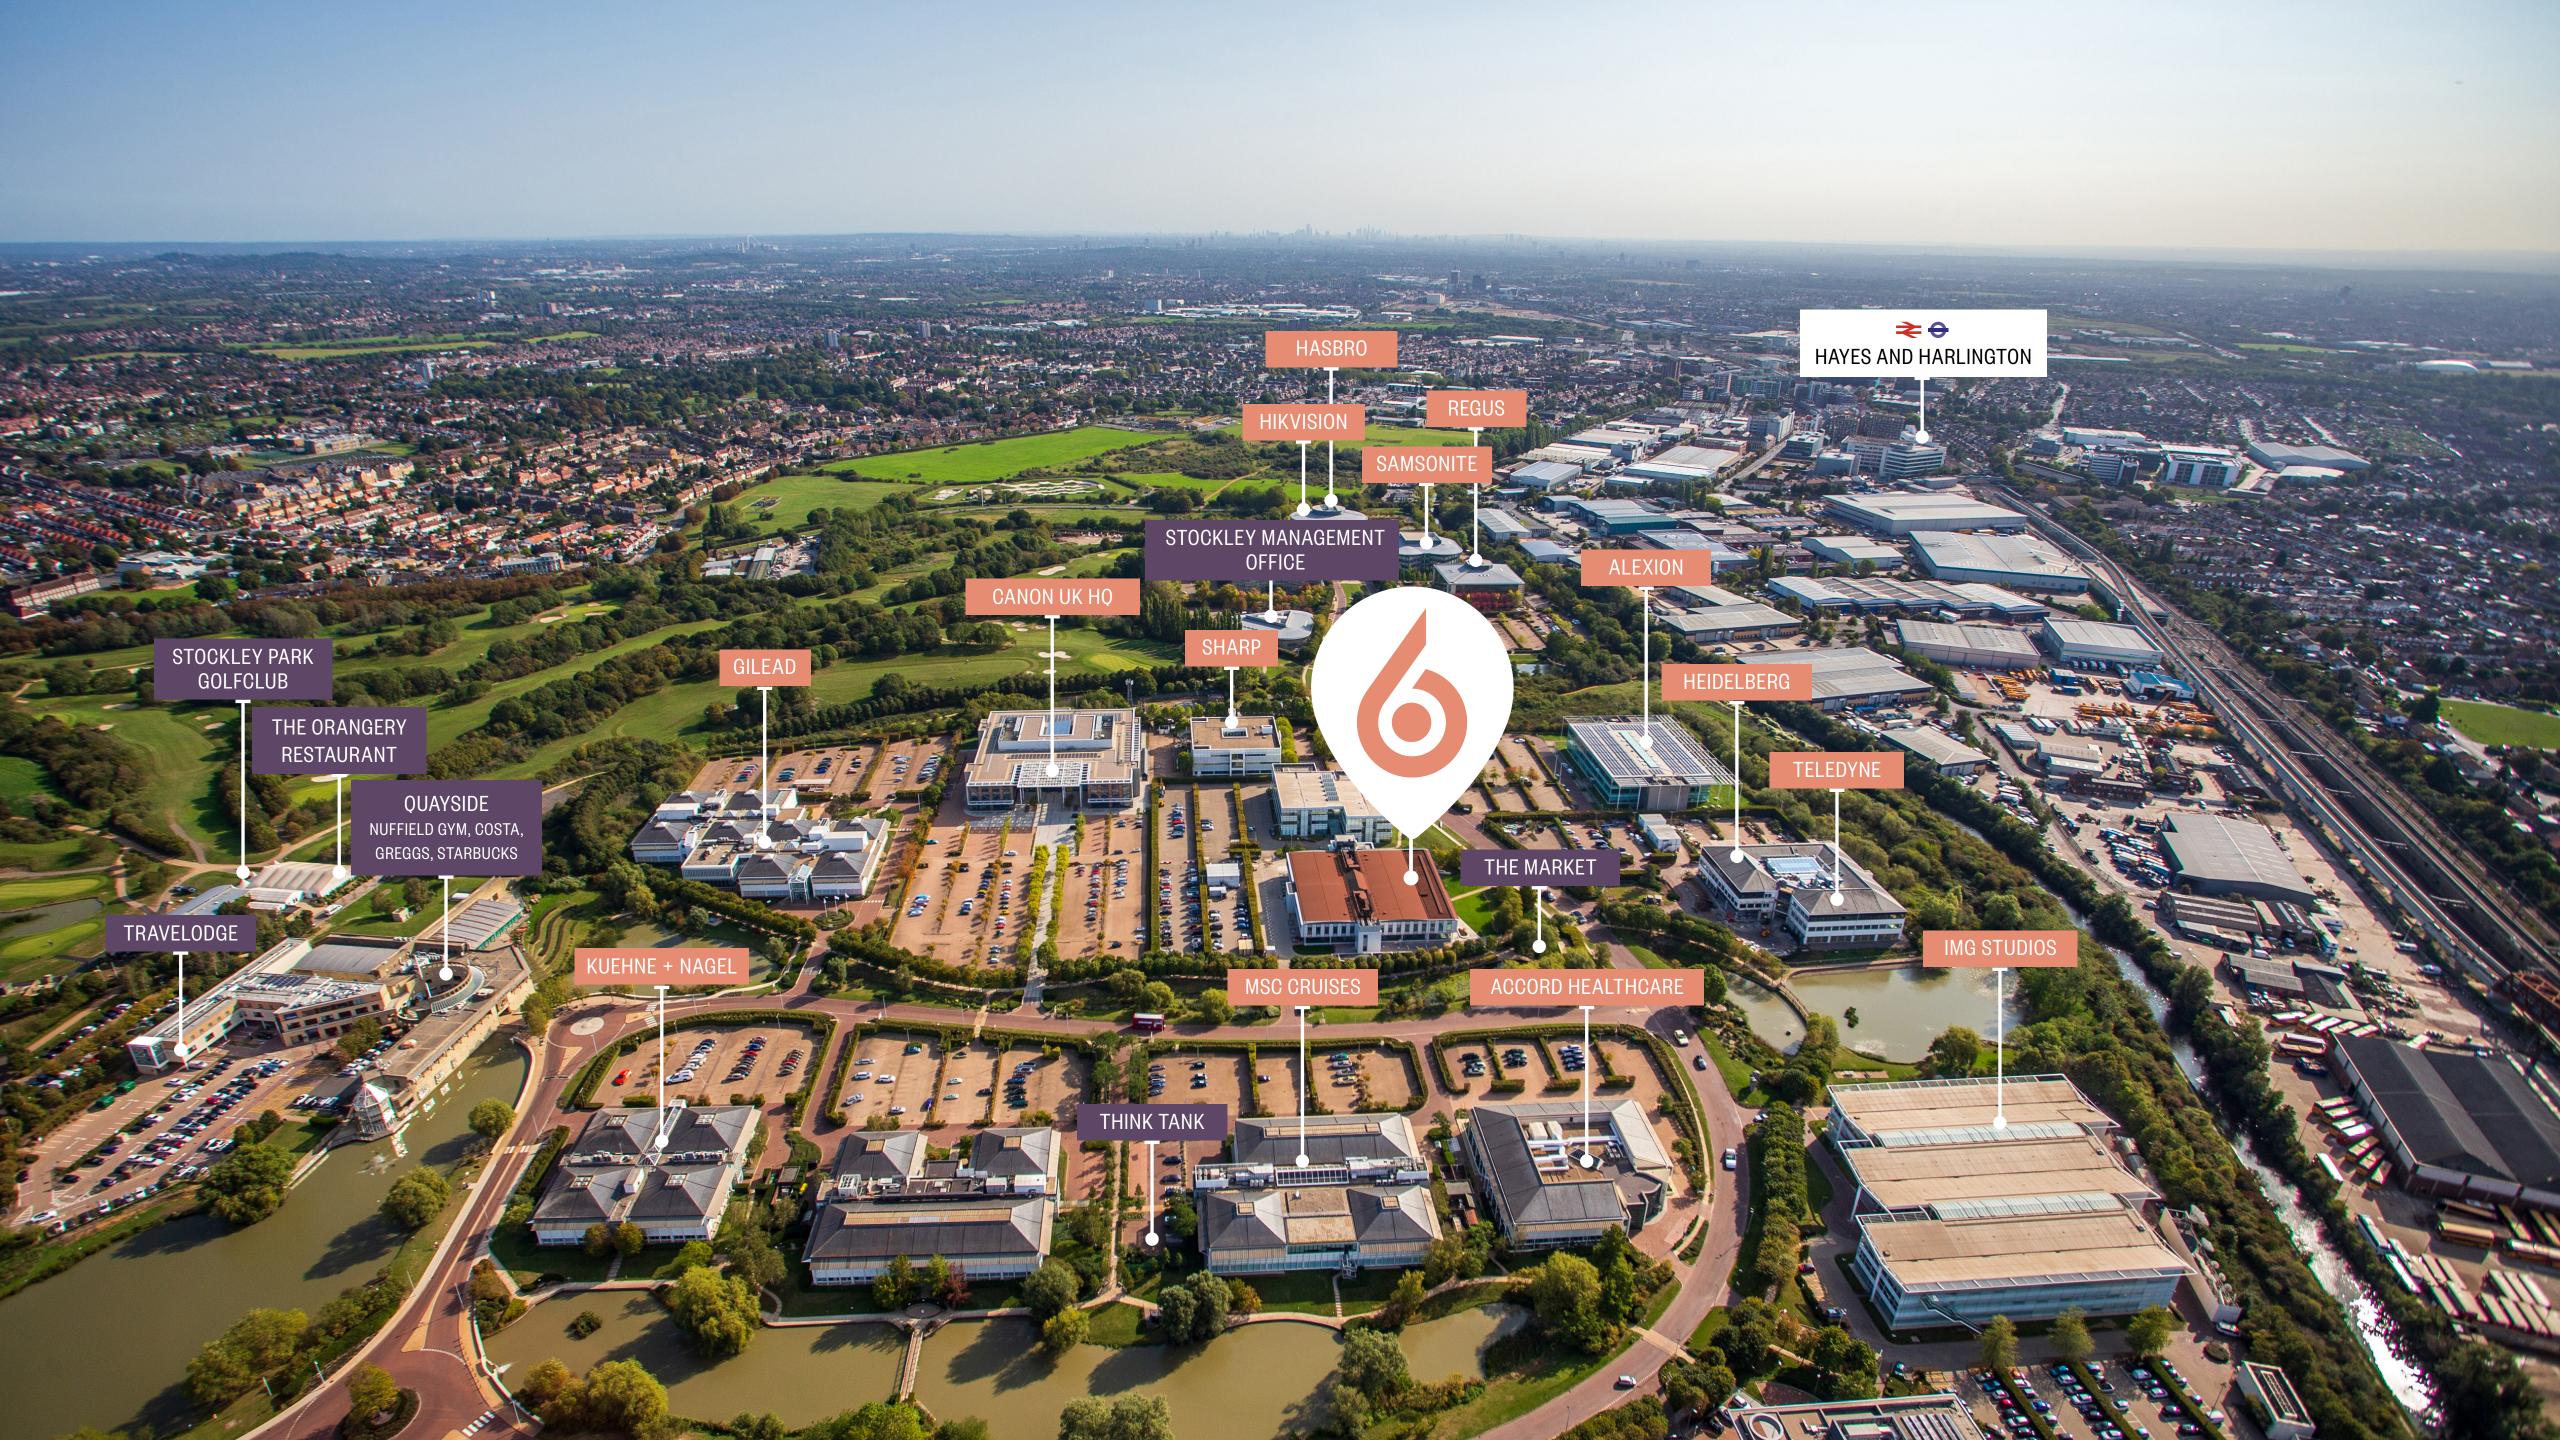

# THE PARK & ITS OCCUPIERS

#### AMENITIES

- 1. STOCKLEY PARK GOLF CLUB
- 2. STOCKLEY MANAGEMENT OFFICE
- 3. TABLE TENNIS
- 4. QUAYSIDE
  (NUFFIELD HEALTH FITNESS, GREGGS,
  TRAVELODGE, COSTA COFFEE & SUBWAY)
- 5. THE MARKET
- 6. VENCI COFFEE IN 'THE SET'
- THINK-TANK
- 8. TRIM TRAIL
- 9. THE ORANGERY RESTAURANT

#### OCCUPIERS

- 10. HEIDELBERG
- 11. TELEDYNE
- 12. HIKVISION
- 13. ALEXION
- 14. GILEAD
- 15. CANON UK HQ
- 16. MSC CRUISES
- 17. HASBRO
- 18. IMG STUDIOS
- 19. KUEHNE+NAGEL
- 20. LUCOZADE RIBENA SUNTORY
- 21. M&S
- 22. MITSUBISHI
- 23. OREGA
- 24. REGUS
- 25. SAMSONITE
- 26. SHARP