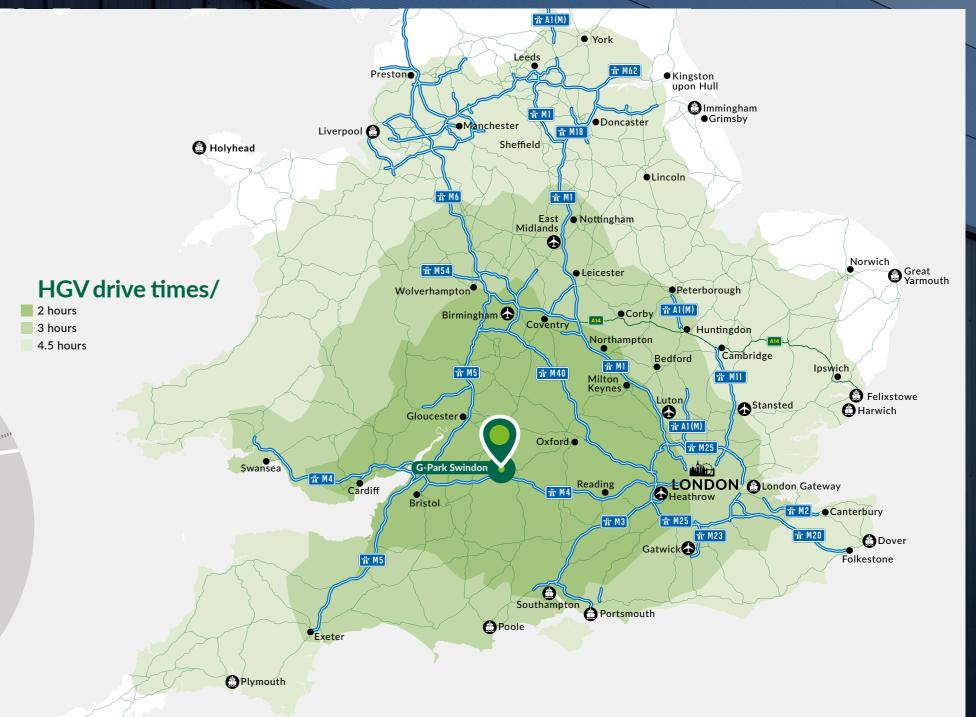

### Location/

G-Park Swindon is prominently positioned on the A419. The A419 (Stratton St. Margaret bypass)

- → The leading logistics warehouse development on the M4
- → Quick easy access to Junction 15 of the M4
- → Local occupiers include DHL, Wincanton and WHSmith
- → B&Q and TNT already on site