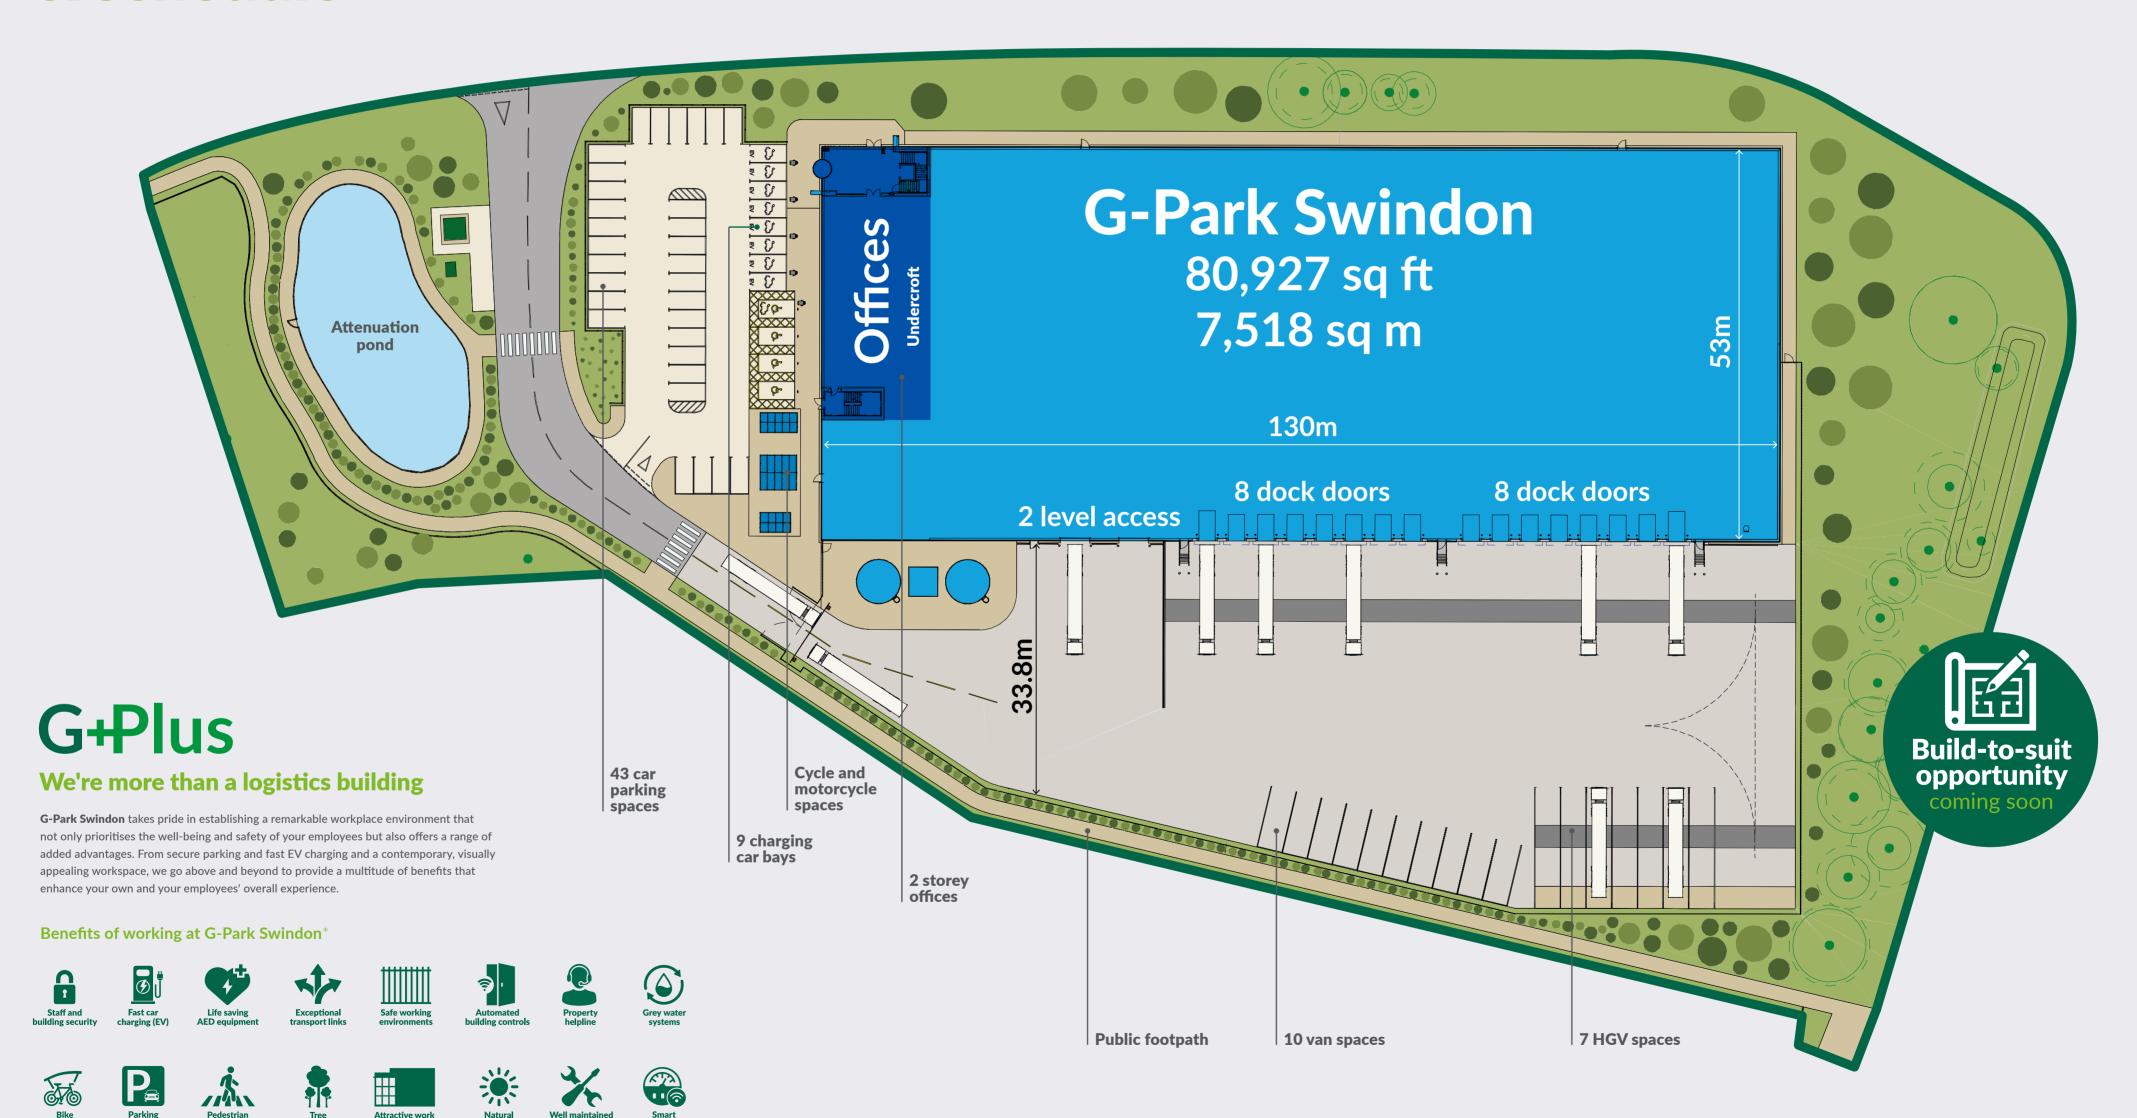

## Site plan & schedule

| SCHEDULE |                                |                                |                                |                                |                                |                                   | 0 0            |                 | ;;            |              |
|----------|--------------------------------|--------------------------------|--------------------------------|--------------------------------|--------------------------------|-----------------------------------|----------------|-----------------|---------------|--------------|
|          | Warehouse                      | Warehouse<br>(reduced height)  | Office<br>undercroft (GF)      | Office<br>1st floor            | Office<br>2nd floor meeting    | Total GIA                         | Car<br>parking | Clear<br>height | Dock<br>doors | Level access |
|          | <b>68,516 sq ft</b> 6,365 sq m | <b>4,338 sq ft</b><br>403 sq m | <b>1,269 sq ft</b><br>118 sq m | <b>5,565 sq ft</b><br>517 sq m | <b>1,238 sq ft</b><br>115 sq m | <b>80,927 sq ft</b><br>7,518 sq m | 43             | 12.5m           | 16            | 2            |

## **G-Park Swindon**

G-Park Swindon is a build-to-suit logistics and distribution opportunity of 80,927 sq ft coming soon.

The development will benefit from best-in-class specification, including 16 dock doors, 2 level access and a clear internal height of 12.5m and an array of energy saving features. 100% PV ready.