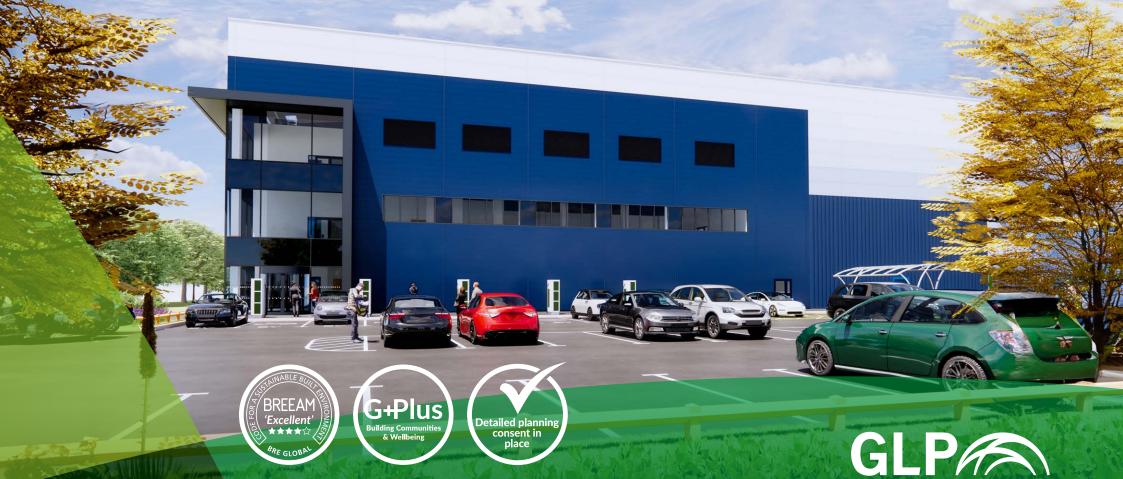

## G-Park Swindon

A state-of-the-art industrial and logistics build-to-suit warehouse spanning up to 80,927 sq ft — coming soon!

Build-to-suit opportunity

## **G-Park Swindon**

G-Park Swindon is a build-to-suit logistics and distribution opportunity of 80,927 sq ft coming soon.

The development will benefit from best-in-class specification, including 16 dock doors, 2 level access and a clear internal height of 12.5m and an array of energy saving features. 100% PV ready.

### **BREEAM® UK**

BREEAM® UK New Construction 2018: Industrial (Shell and Core)