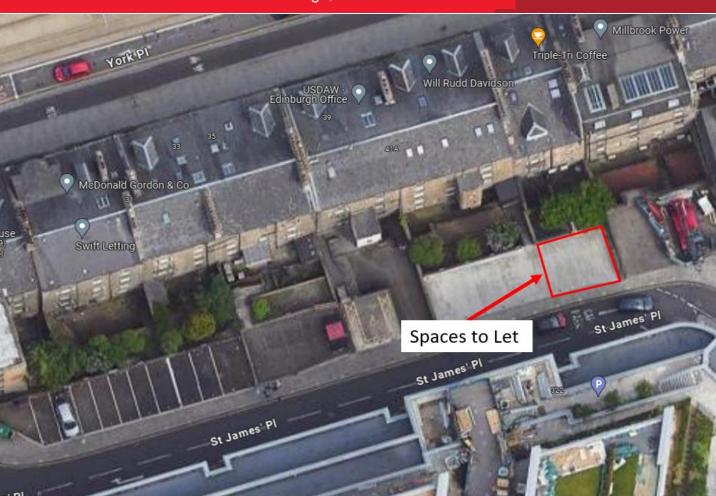

## TO LET

Three Car Parking Spaces
8 and 10 St James Place
Edinburgh, EH1 3JH

# **Property Highlights**

- 3 uncovered car parking spaces.
- Located on St James Place In the heart of Edinburgh City Centre.
- Adjacent to the new St James Centre Development with its exceptional range of amenities.
- Easily accessed via York Place.
- · Flexible lease terms available.
- · Rare leasehold opportunity for city centre parking.