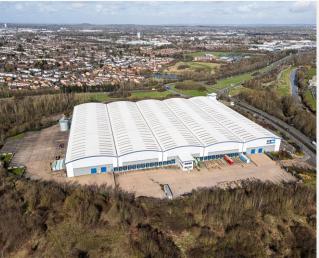

CITADEL323 Wolverhampton 323,955 sq ft (30,096 sq m)

Modern Distribution Centre View the virtual tour at www.citadel323.co.uk **TO LET** READY FOR OCCUPATION Q2 2024

A463 BLACK COUNTRY ROUTE SATNAV: WV14 7BR Image: 2 MILES<br/>TO J10 M6Image: 2 MILES<br/>TO J10 M6Image:

# Description

The modern facility provides a versatile base specification suited to logistics operations, further enhanced by key operational fit-out that will provide cost savings to an incoming occupier: