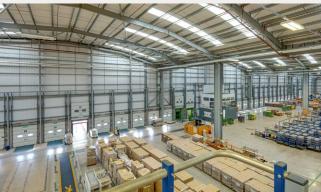

# Description

The modern facility provides a versatile base specification suited to logistics operations, further enhanced by key operational fit-out that will provide cost savings to an incoming occupier:

| $\frown$  |  |  |
|-----------|--|--|
|           |  |  |
| ∐ ♥ ∐     |  |  |
| 12m clear |  |  |

Two secure yards 50m & 65m

| 7 |  |
|---|--|
|   |  |
|   |  |
|   |  |
| L |  |
|   |  |
|   |  |

28 dock loading doors (2 Euros)

working height

4 level access doors

power supply

95 HGV parking spaces

**196** car parking spaces Warehouse sprinkler system

Additional staff welfare & amenity

EV charging

PV ready/detail