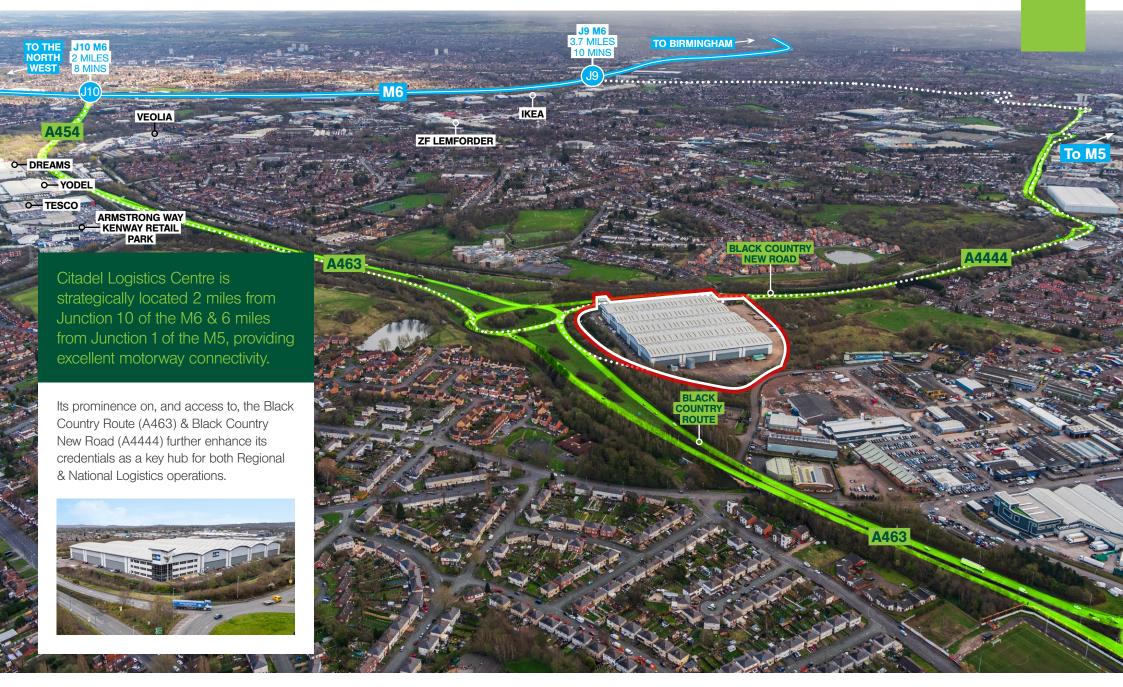

CITADEL323 Wolverhampton 323,955 sq ft (30,096 sq m)

Modern Distribution Centre View the virtual tour at www.citadel323.co.uk **TO LET** READY FOR OCCUPATION Q2 2024

A463 BLACK COUNTRY ROUTE SATNAV: WV14 7BR Image: 2 MILES<br/>TO J10 M6Image: 2 MILES<br/>TO J10 M6Image:

### TENURE

The property is available by way of a new FRI lease on terms to be agreed.

**PLANNING** The building is suitable for B2 and B8 uses.

**BUSINESS RATES** The rateable value is available on application.