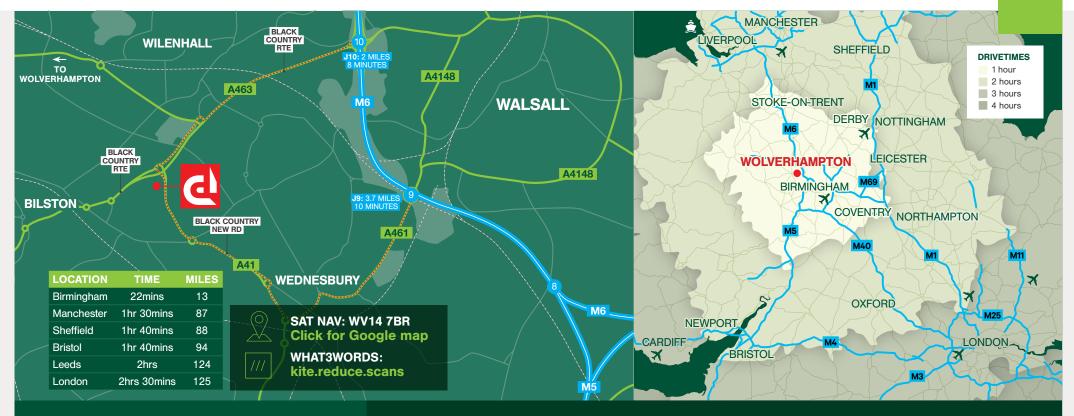

CITADEL323 Wolverhampton 323,955 sq ft (30,096 sq m)

Modern Distribution Centre View the virtual tour at www.citadel323.co.uk **TO LET** READY FOR OCCUPATION Q2 2024

A463 BLACK COUNTRY ROUTE SATNAV: WV14 7BR Image: 2 MILES<br/>TO J10 M6Image: 2 MILES<br/>TO J10 M6Image: