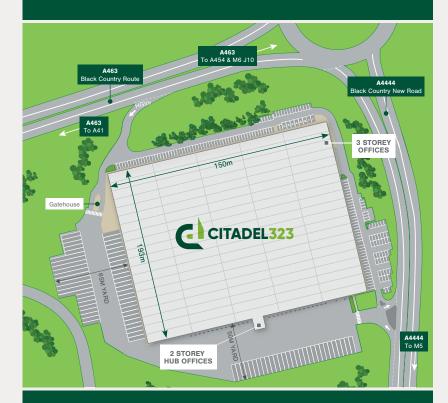

## Accommodation

| AREA                 | SQ FT   | SQ M   |
|----------------------|---------|--------|
| Warehouse            | 304,837 | 28,320 |
| Ground floor offices | 6,900   | 641    |
| First floor offices  | 6,587   | 612    |
| Second floor offices | 5,631   | 523    |
| TOTAL                | 323,955 | 30,096 |

# Description

The modern facility provides a versatile base specification suited to logistics operations, further enhanced by key operational fit-out that will provide cost savings to an incoming occupier: