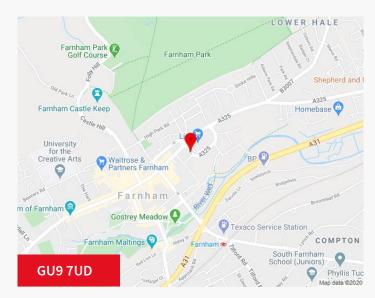

#### Location

The Clockhouse is situated in a commanding location overlooking Dogflud Way, one of the main access routes into the town centre which is within easy walking distance.

Farnham mainline railway station provides a frequent service to London Waterloo with an average journey time of 55 minutes.

The nearby A31 provides easy access to the A331 which links to Junction 4 of the M3 at Frimley. Good road communications also exist to the A3M at Guildford which in turn links with the M25 providing easy access to both Heathrow & Gatwick Airports.