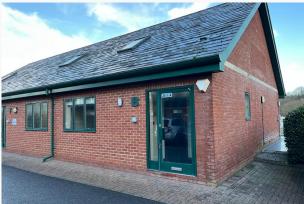

## Description

The property comprises of a modern three storey building constructed in 2006, with storage space on the ground floor benefitting from a roller shutter, along with kitchenette and toilet. The upper ground floor provides open plan accommodation suitable for a variety of different purposes. The first floor also provides open plan accommodation, and benefits from its own WC. There is separate pedestrian access to each floor.