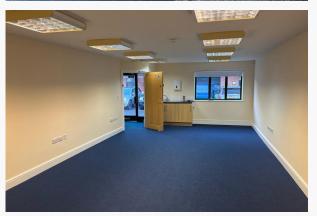

## Description

The property comprises of a modern three storey building constructed in 2006, with storage space on the ground floor benefitting from a roller shutter, along with kitchenette and toilet. The upper ground floor provides open plan accommodation suitable for a variety of different purposes. The first floor also provides open plan accommodation, and benefits from its own WC. There is separate pedestrian access to each floor.

## Accommodation

The accommodation comprises the following areas:

|              | sq ft | sq m   | Availability |
|--------------|-------|--------|--------------|
| Lower Ground | 591   | 54.91  | Available    |
| Ground       | 440   | 40.88  | Available    |
| 1st          | 318   | 29.54  | Available    |
| Total        | 1,349 | 125.33 |              |