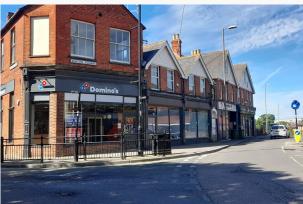

# 7 & 7A Winton Square

Basingstoke, RG21 8EW

Prominent Roadside Takeaway Premises over Ground and First floors.

1,289 sq ft

(119.75 sq m)

- → Prominent 'Roadside' Location
- → Takeaway Use (excluding Pizza) permitted.
- → Double Frontage facing Sarum Hill and Winton Square
- → New Lease Terms.
- → Immediately available.
- → Adjacent occupiers include Domino's, Number 8 Chinese Takeaway, Gurkha Grocery

#### Location

The premises are located in a prominent position at the top of Sarum Hill in Winton Square which is easily accessible to the top-of-town and takes into the inner town centre one way system. Nearby occupiers include Gascoigne Pees, Romans Estate Agents, Sansome & George Estate Agents, Chequers Estate Agents, Northwoods, Barons Estate Agents, Domino's, Gurkha Grocery, number 8 Chinese takeaway.