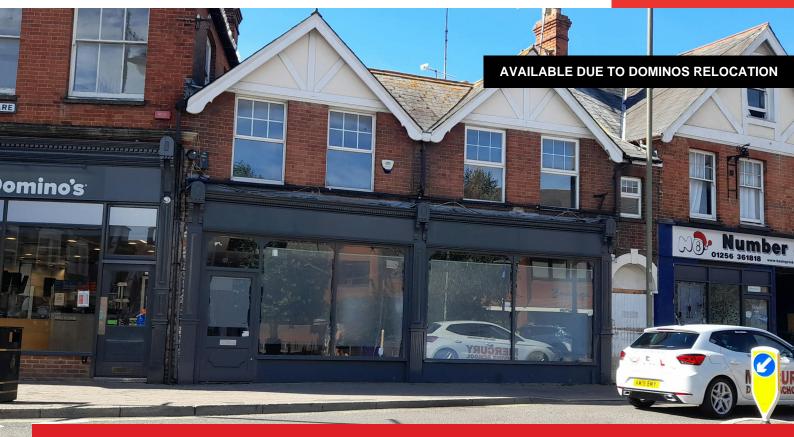

# 7 & 7A Winton Square

Basingstoke, RG21 8EW

Prominent Roadside Takeaway Premises over Ground and First floors.

1,289 sq ft

(119.75 sq m)

- → Prominent 'Roadside' Location
- → Takeaway Use (excluding Pizza) permitted.
- → Double Frontage facing Sarum Hill and Winton Square
- → New Lease Terms.
- → Immediately available.
- → Adjacent occupiers include Domino's, Number 8 Chinese Takeaway, Gurkha Grocery

#### Description

The Premises comprise a prominent double fronted shop which has been operating as a Domino's Pizza takeaway for many years. A new shop front has been installed.

There is a staircase at the rear providing access to the first floor office/ancillary and wc.

#### Location

The premises are located in a prominent position at the top of Sarum Hill in Winton Square which is easily accessible to the top-of-town and takes into the inner town centre one way system. Nearby occupiers include Gascoigne Pees, Romans Estate Agents, Sansome & George Estate Agents, Chequers Estate Agents, Northwoods, Barons Estate Agents, Domino's, Gurkha Grocery, number 8 Chinese takeaway.