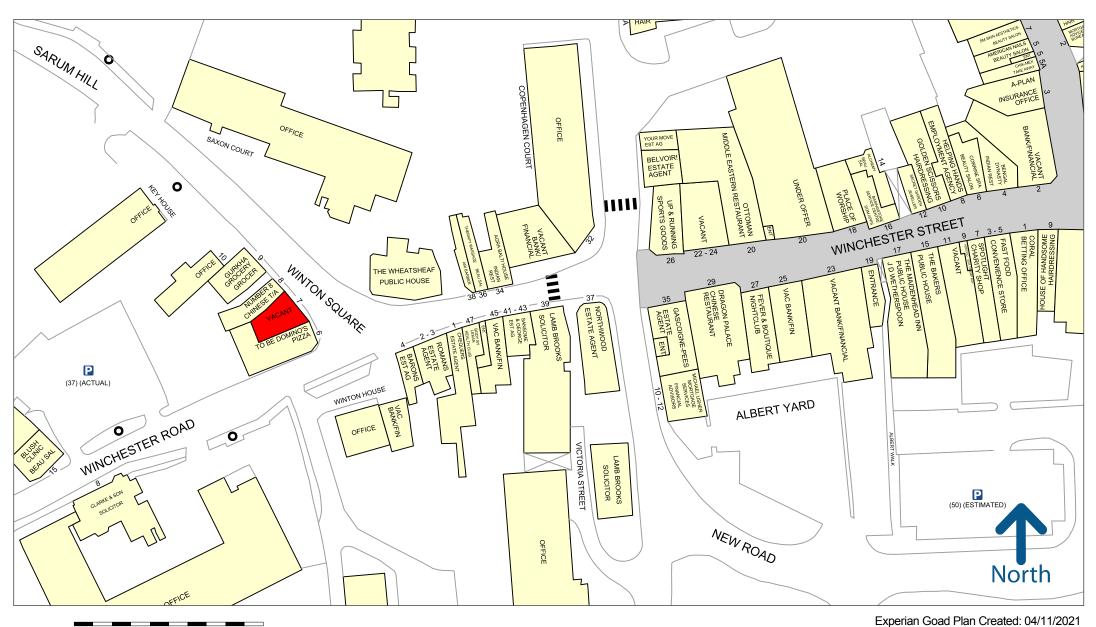

# 7 & 7A Winton Square

Basingstoke, RG21 8EW

Prominent Roadside Takeaway Premises over Ground and First floors.

1,289 sq ft

(119.75 sq m)

- → Prominent 'Roadside' Location
- → Takeaway Use (excluding Pizza) permitted.
- → Double Frontage facing Sarum Hill and Winton Square
- → New Lease Terms.
- → Immediately available.
- → Adjacent occupiers include Domino's, Number 8 Chinese Takeaway, Gurkha Grocery

#### Location

The premises are located in a prominent position at the top of Sarum Hill in Winton Square which is easily accessible to the top-of-town and takes into the inner town centre one way system. Nearby occupiers include Gascoigne Pees, Romans Estate Agents, Sansome & George Estate Agents, Chequers Estate Agents, Northwoods, Barons Estate Agents, Domino's, Gurkha Grocery, number 8 Chinese takeaway.