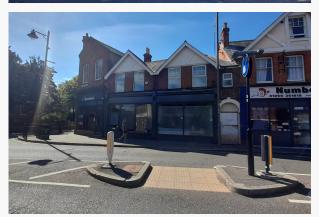

# 7 & 7A Winton Square

Basingstoke, RG21 8EW

Prominent Roadside Takeaway Premises over Ground and First floors.

1,289 sq ft

(119.75 sq m)

- → Prominent 'Roadside' Location
- → Takeaway Use (excluding Pizza) permitted.
- → Double Frontage facing Sarum Hill and Winton Square
- → New Lease Terms.
- → Immediately available.
- → Adjacent occupiers include Domino's, Number 8 Chinese Takeaway, Gurkha Grocery

#### Location

The premises are located in a prominent position at the top of Sarum Hill in Winton Square which is easily accessible to the top-of-town and takes into the inner town centre one way system. Nearby occupiers include Gascoigne Pees, Romans Estate Agents, Sansome & George Estate Agents, Chequers Estate Agents, Northwoods, Barons Estate Agents, Domino's, Gurkha Grocery, number 8 Chinese takeaway.