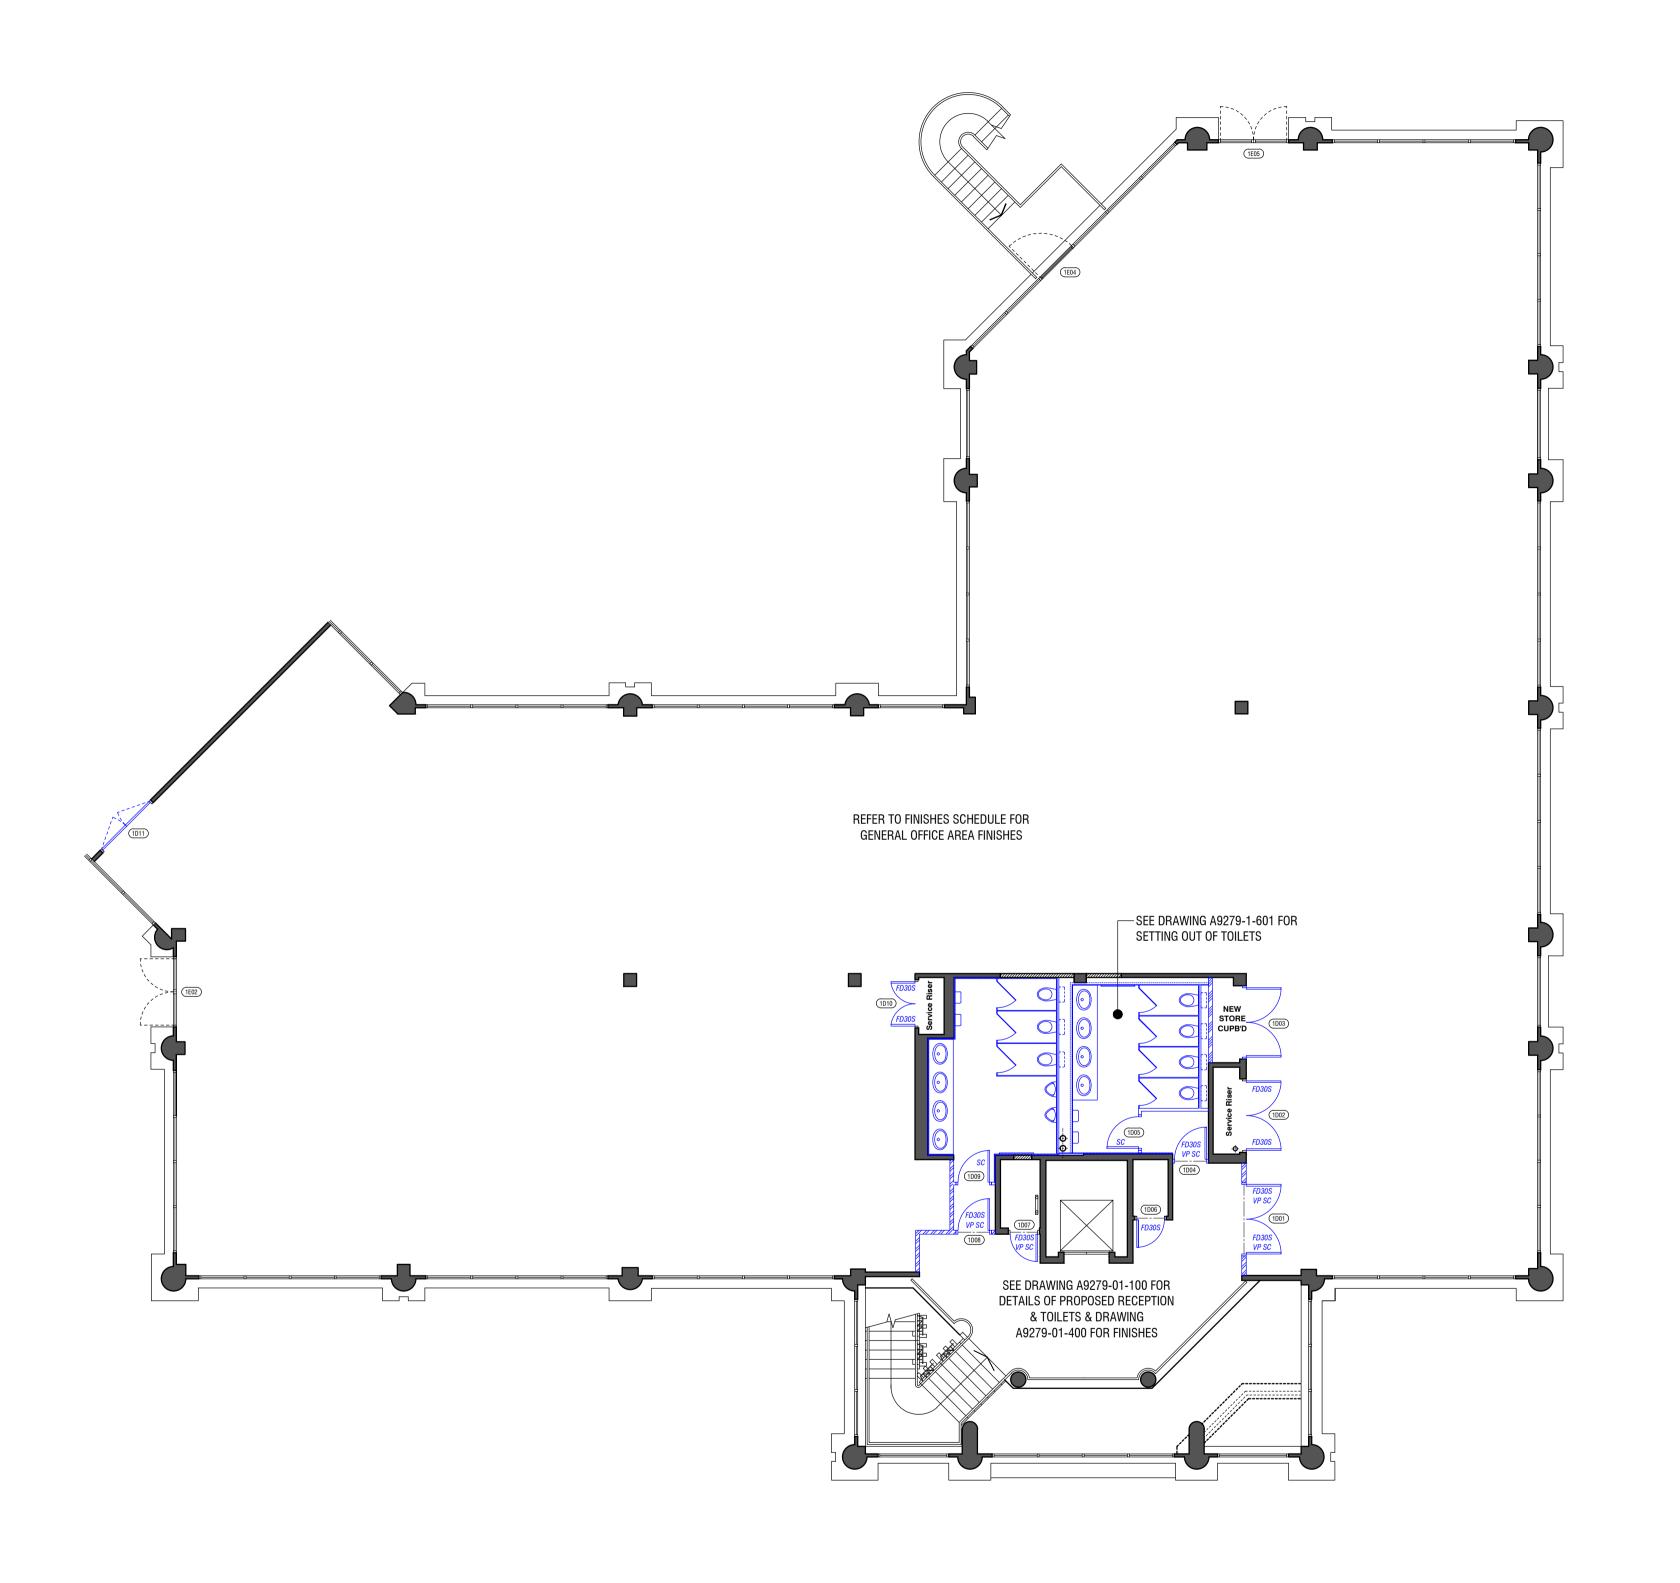

## **LEGEND**

NEW STUD PARTITION WITH ROCK WOOL INFILL SLAB TO SLAB DOUBLE SKINNED ACOUSTIC PARTITION ////////// INFILL OPENINGS TO MATCH EXISTING

FD30S 1/2 HOUR FIRE RATED DOOR

VISION PANEL SELF CLOSING

**NEW DOOR REFERENCE** 

©E01 EXISTING DOOR REFERENCE

| Е   | RECORD DRAWING.                                                                             | SB | 18.01.11 |
|-----|---------------------------------------------------------------------------------------------|----|----------|
| D   | TOILET CORE LAYOUT REVISED TO SUIT SITE SURVEY AFTER STRIP OUT. EXISTING DOOR 1E01 OMITTED. | SB | 29.10.10 |
| С   | EXISTING DOOR 1E03 CHANGED TO NEW DOOR 1D11.                                                | SB | 28.09.10 |
| В   | ISSUED FOR CONSTRUCTION.                                                                    | SB | 22.09.10 |
| Α   | LADIES TOILET REVISED TO JV COMMENTS                                                        | AN | 25.04.10 |
| Rev | Revision                                                                                    | Ву | Date     |

## THREADNEEDLE PROPERTIES

3, ALBANY PLACE HYDE WAY WELWYN GARDEN CITY AL7 3BG

FIRST FLOOR PLAN GENERAL LAYOUT

SMKB/AN 10/03/10 1:100@A1

Drawing Number

A9279 105