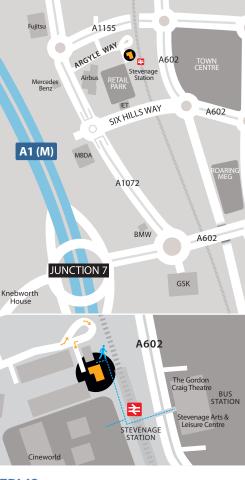

## **STEVENAGE**

Stevenage is the major office centre in north Hertfordshire and includes the headquarters of Fujitsu, Glaxo SmithKline, Airbus, MBDA and IET.

Stevenage is located between junctions 7 & 8 of the A1(M) approximately 30 miles north of Central London, and is the first inter-city rail-link north of Kings Cross (shortest journey time of just 23 mins).

The town has a pedestrianised centre including most major multiples, a Leisure Park including a cinema and gym, a large out-of-town retail park at Roaring Meg and the attractive old town offering a range of specialty shops, pubs and restaurants. It benefits from a highly integrated network of dual carriageways. The town is also served by two regional airports with Luton 15 miles to the West, and Stansted is 29 miles to the East.

# LOCATION

STATION PLAC

Station Place could not be more central. It immediately adjoins Stevenage main line station through which it is connected via a footbridge directly into the town centre. Stevenage Leisure Park including a David Lloyd Leisure Centre is also immediately next door.

Argyle Way is accessed from Gunnels Wood Road and Fairlands Way.