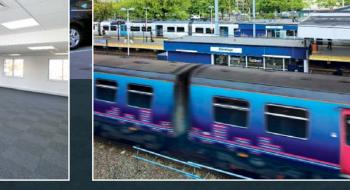

## DESCRIPTION

Station Place is a four-storey detached office building with brick elevations next to Argyle House. The available accommodation comprises the entire second floor which has windows to the front, side and rear providing good natural light.

# FEATURES

- Newly refurbished
- Prestige entrance
- Fully fitted open plan space
- New carpets and decorations
- Air conditioning
- Suspended ceilings with recessed LED lighting
- Perimeter trunking
- 17 car parking spaces