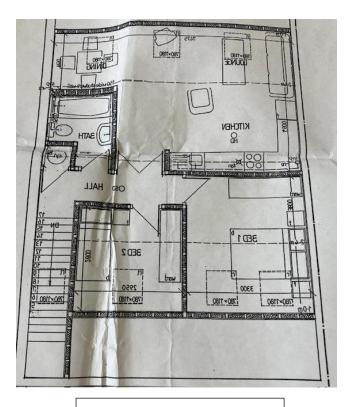

| Location:       | Situated on the East side of Bexley Road close to the intersection with Colyers Lane from where there is access into the rear car park. Other shops in the parade include Electrics Shop, sandwich bar, funeral directors, newsagents and a beauty parlour. This is a busy main road position on the outskirts of Barnehurst and Bexleyheath.                                                                                                                                                                                                                                                                                                   |
|-----------------|-------------------------------------------------------------------------------------------------------------------------------------------------------------------------------------------------------------------------------------------------------------------------------------------------------------------------------------------------------------------------------------------------------------------------------------------------------------------------------------------------------------------------------------------------------------------------------------------------------------------------------------------------|
| Description:    | A three storey end terraced building comprising shop to the ground floor which has the benefit of 4 car parking spaces plus two self-contained flats above (361a, 3 bedrooms & 361b, 2 bedrooms), both of which are let on AST's. and have the benefit of 2 car parking spaces each at the rear. The shop has been extremely well fitted out as a skin and lazer clinic and has an overall frontage of approximately 7.1m and a total depth of 15.7m. The lease provides for agreed stepped rent increases* whereby from September 2024, the rent will be £16,500 and from September 2025, it will be £18,000pa. for the remainder of the term. |
|                 | <ul> <li>SHOP LET ON 10 YEAR LEASE FROM 29th SEPTEMBER 2020</li> <li>SHOP LEASE IS OUTSIDE THE L&amp;T ACT 1954</li> <li>CURRENT RENT £15,000 PA WITH STEPPED INCREASES*</li> <li>FLAT A PRODUCES £1200 PCM – TENANT HOLDING OVER</li> <li>FLAT B PRODUCES £960 PCM</li> <li>TOTAL RENTAL INCOME THEREFORE £40,920PA GROSS*</li> <li>RENT INCREASES TO £41,700 PA FROM SEPTEMBER 24</li> <li>REPLACEMENT UPVC DOUBLE GLAZED WINDOWS</li> <li>8 CAR PARKING SPACES.</li> </ul>                                                                                                                                                                   |
| Business Rates: | Interested parties are advised to make their own enquiries to the local Authority, being the London Borough of Bexley.                                                                                                                                                                                                                                                                                                                                                                                                                                                                                                                          |
| Terms:          | To be sold subject to the existing tenancies                                                                                                                                                                                                                                                                                                                                                                                                                                                                                                                                                                                                    |
| VAT:            | N/A                                                                                                                                                                                                                                                                                                                                                                                                                                                                                                                                                                                                                                             |
| Legal Fees:     | Each party to bear their own legal costs.                                                                                                                                                                                                                                                                                                                                                                                                                                                                                                                                                                                                       |
| Viewing:        | Strictly via appointment through sole agents JOHN PAYNE COMMERCIAL 020 8852 6125                                                                                                                                                                                                                                                                                                                                                                                                                                                                                                                                                                |