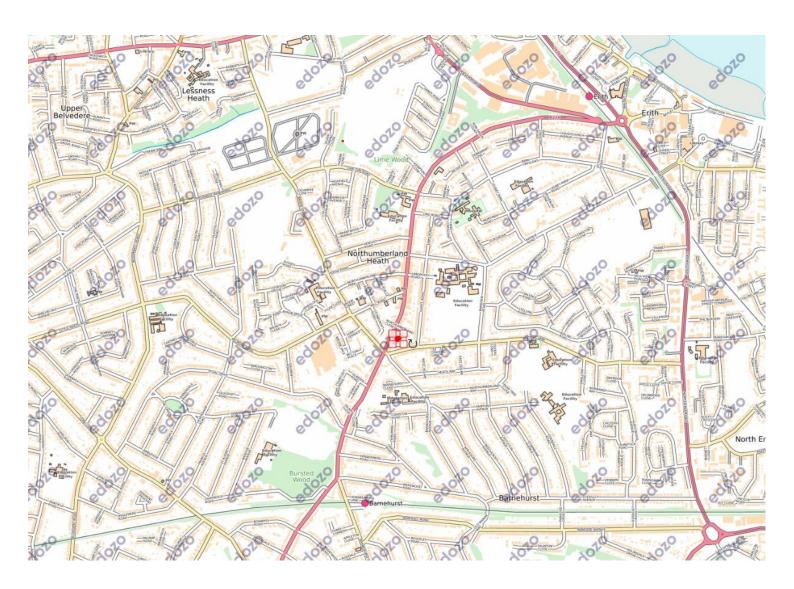

| Location:       | Situated on the East side of Bexley Road close to the intersection with Colyers Lane from where there is access into the rear car park. Other shops in the parade include Electrics Shop, sandwich bar, funeral directors, newsagents and a beauty parlour. This is a busy main road position on the outskirts of Barnehurst and Bexleyheath.                                                                                                                                                                                                                                                                                                   |
|-----------------|-------------------------------------------------------------------------------------------------------------------------------------------------------------------------------------------------------------------------------------------------------------------------------------------------------------------------------------------------------------------------------------------------------------------------------------------------------------------------------------------------------------------------------------------------------------------------------------------------------------------------------------------------|
| Description:    | A three storey end terraced building comprising shop to the ground floor which has the benefit of 4 car parking spaces plus two self-contained flats above (361a, 3 bedrooms & 361b, 2 bedrooms), both of which are let on AST's. and have the benefit of 2 car parking spaces each at the rear. The shop has been extremely well fitted out as a skin and lazer clinic and has an overall frontage of approximately 7.1m and a total depth of 15.7m. The lease provides for agreed stepped rent increases* whereby from September 2024, the rent will be £16,500 and from September 2025, it will be £18,000pa. for the remainder of the term. |
|                 | <ul> <li>SHOP LET ON 10 YEAR LEASE FROM 29th SEPTEMBER 2020</li> <li>SHOP LEASE IS OUTSIDE THE L&amp;T ACT 1954</li> <li>CURRENT RENT £15,000 PA WITH STEPPED INCREASES*</li> <li>FLAT A PRODUCES £1200 PCM – TENANT HOLDING OVER</li> <li>FLAT B PRODUCES £960 PCM</li> <li>TOTAL RENTAL INCOME THEREFORE £40,920PA GROSS*</li> <li>RENT INCREASES TO £41,700 PA FROM SEPTEMBER 24</li> <li>REPLACEMENT UPVC DOUBLE GLAZED WINDOWS</li> <li>8 CAR PARKING SPACES.</li> </ul>                                                                                                                                                                   |
| Business Rates: | Interested parties are advised to make their own enquiries to the local Authority, being the London Borough of Bexley.                                                                                                                                                                                                                                                                                                                                                                                                                                                                                                                          |
| Terms:          | To be sold subject to the existing tenancies                                                                                                                                                                                                                                                                                                                                                                                                                                                                                                                                                                                                    |
| VAT:            | N/A                                                                                                                                                                                                                                                                                                                                                                                                                                                                                                                                                                                                                                             |
| Legal Fees:     | Each party to bear their own legal costs.                                                                                                                                                                                                                                                                                                                                                                                                                                                                                                                                                                                                       |
| Viewing:        | Strictly via appointment through sole agents JOHN PAYNE COMMERCIAL 020 8852 6125                                                                                                                                                                                                                                                                                                                                                                                                                                                                                                                                                                |