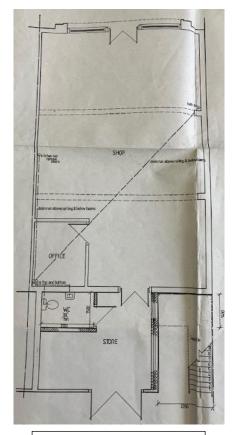

| Location:       | Situated on the East side of Bexley Road close to the intersection with Colyers Lane from where there is access into the rear car park. Other shops in the parade include Electrics Shop, sandwich bar, funeral directors, newsagents and a beauty parlour. This is a busy main road position on the outskirts of Barnehurst and Bexleyheath.                                                                                                                                                                                                                                                                                                   |
|-----------------|-------------------------------------------------------------------------------------------------------------------------------------------------------------------------------------------------------------------------------------------------------------------------------------------------------------------------------------------------------------------------------------------------------------------------------------------------------------------------------------------------------------------------------------------------------------------------------------------------------------------------------------------------|
| Description:    | A three storey end terraced building comprising shop to the ground floor which has the benefit of 4 car parking spaces plus two self-contained flats above (361a, 3 bedrooms & 361b, 2 bedrooms), both of which are let on AST's. and have the benefit of 2 car parking spaces each at the rear. The shop has been extremely well fitted out as a skin and lazer clinic and has an overall frontage of approximately 7.1m and a total depth of 15.7m. The lease provides for agreed stepped rent increases* whereby from September 2024, the rent will be £16,500 and from September 2025, it will be £18,000pa. for the remainder of the term. |
|                 | <ul> <li>SHOP LET ON 10 YEAR LEASE FROM 29th SEPTEMBER 2020</li> <li>SHOP LEASE IS OUTSIDE THE L&amp;T ACT 1954</li> <li>CURRENT RENT £15,000 PA WITH STEPPED INCREASES*</li> <li>FLAT A PRODUCES £1200 PCM – TENANT HOLDING OVER</li> <li>FLAT B PRODUCES £960 PCM</li> <li>TOTAL RENTAL INCOME THEREFORE £40,920PA GROSS*</li> <li>RENT INCREASES TO £41,700 PA FROM SEPTEMBER 24</li> <li>REPLACEMENT UPVC DOUBLE GLAZED WINDOWS</li> <li>8 CAR PARKING SPACES.</li> </ul>                                                                                                                                                                   |
| Business Rates: | Interested parties are advised to make their own enquiries to the local Authority, being the London Borough of Bexley.                                                                                                                                                                                                                                                                                                                                                                                                                                                                                                                          |
| Terms:          | To be sold subject to the existing tenancies                                                                                                                                                                                                                                                                                                                                                                                                                                                                                                                                                                                                    |
| VAT:            | N/A                                                                                                                                                                                                                                                                                                                                                                                                                                                                                                                                                                                                                                             |
| Legal Fees:     | Each party to bear their own legal costs.                                                                                                                                                                                                                                                                                                                                                                                                                                                                                                                                                                                                       |
| Viewing:        | Strictly via appointment through sole agents JOHN PAYNE COMMERCIAL 020 8852 6125                                                                                                                                                                                                                                                                                                                                                                                                                                                                                                                                                                |