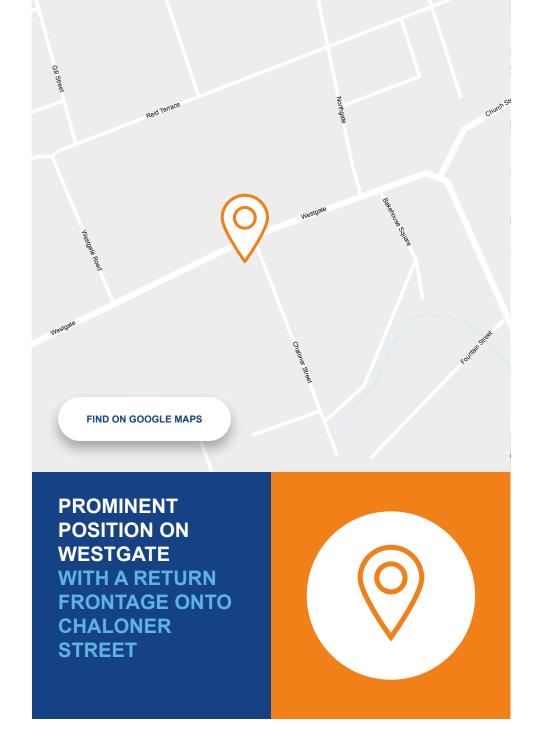

### LOCATION

The property is located on Westgate, being the main retail offering within the market town of Guisborough. The property occupies a prominent position on Westgate with a return frontage onto Chaloner Street and is situated in the immediate vicinity of a wide range of national retailers including Superdrug, Greggs, Cooplands and Boots.