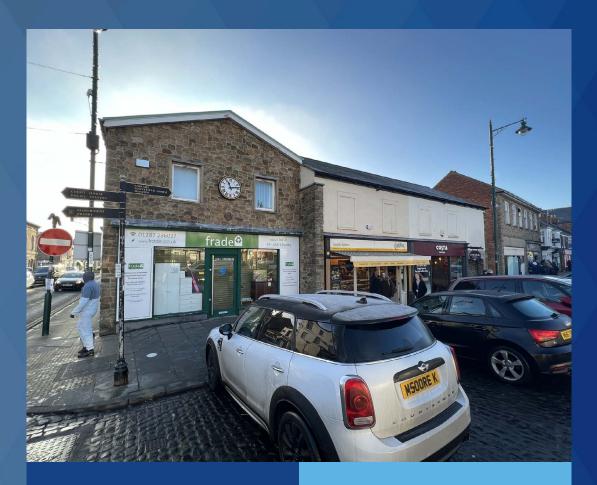

### LOCATION

The property is located on Westgate, being the main retail offering within the market town of Guisborough. The property occupies a prominent position on Westgate with a return frontage onto Chaloner Street and is situated in the immediate vicinity of a wide range of national retailers including Superdrug, Greggs, Cooplands and Boots.

### **DESCRIPTION**

The property comprises a two storey retail unit forming part of a parade of similar units in the main retail centre within Guisborough.

The ground floor provides an open plan shop having a timber framed single glazed shop front unit with a single door entrance. There is a second entrance to the retail space on the return frontage to Chaloner Street.