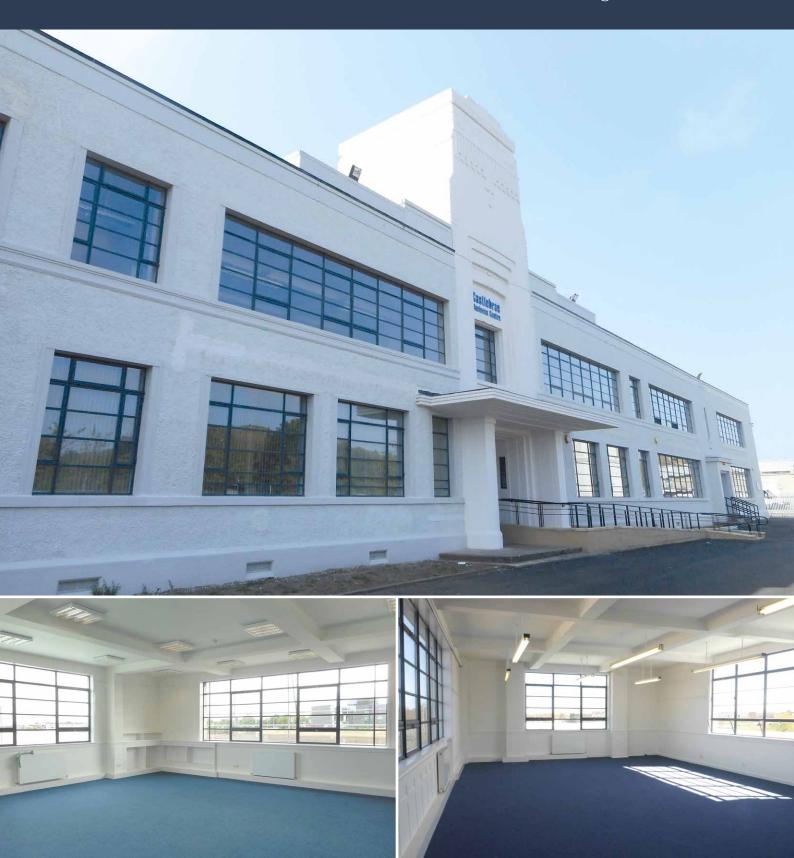

## **DESCRIPTION**

Castlebrae Business Centre is an Art-Deco style, Category B listed, former school which has been converted to provide office / studio accommodation. The property provides bright and attractive accommodation which benefits from the following;

- Double glazed windows
- Gas central heating
- Superfast broadband available by independent arrangement
- · Lift access to all floors
- Kitchen / tea-prep facilities

# CAR PARKING

The property benefits from a large car park.