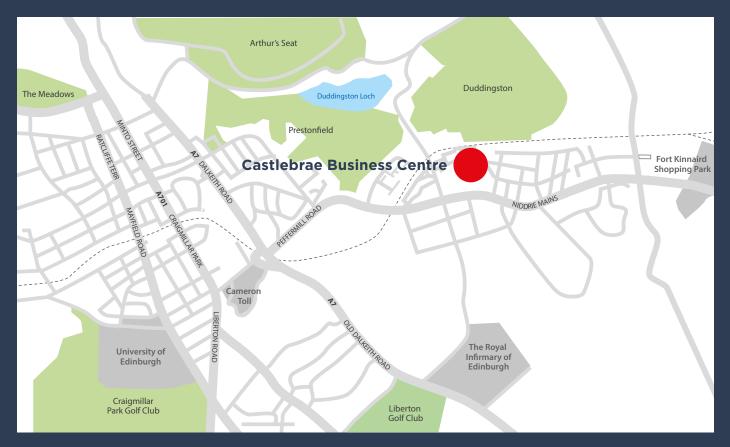

# LOCATION

Castlebrae Business Centre is situated in Craigmillar, adjacent to Duddingston, Prestonfield and Arthur's Seat. The property is approximately 2.5 miles south east of Edinburgh's City Centre and offers convenient access to the Edinburgh City Bypass and the main arterial road networks.

The surrounding area is predominantly commercial with Peffermill Industrial Estate and Peffer Place within proximity. Neighbouring occupiers include Create Business Properties, Bluebird Care, Quirky Gift Library to name but a few.

In addition, this property is conveniently situated within close proximity to Cameron Toll Shopping Centre and Fort Kinnaird.