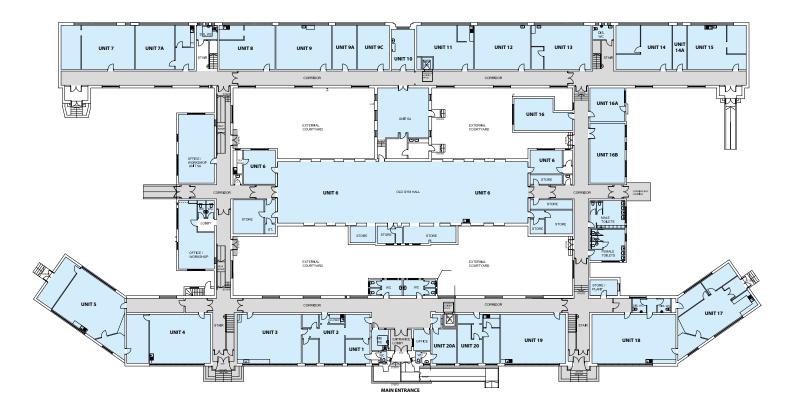

#### **ACCOMMODATION**

The property can accommodate small requirements from approximately 200 sq ft (typically a 2 person office) to larger requirements of approximately 1,800 sq ft (typically a 18 person office).

A floor plan is provided on the next page showing the layout and range of floor areas available.

Castlebrae Business Centre www.ryden.co.uk

# **AVAILABILITY**

Leases at Castlebrae Business Centre are flexible and the availability therefore changes frequently. Rooms range from 200 sq ft to 1,800 sq ft and are suitable for a variety of uses including office, studio and light workshops.