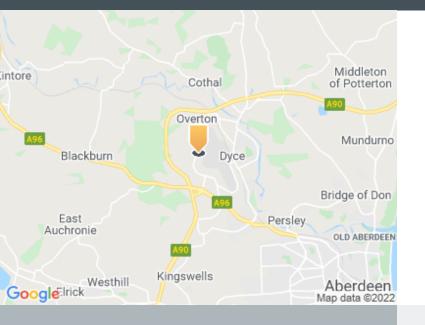

## Location

The estate is located within Kirkhill Industrial Estate, Dyce. Kirkhill Industrial Estate is situated adjacent to Aberdeen Airport and Heliport Terminals, approximately 7 miles north-west of Aberdeen City Centre.