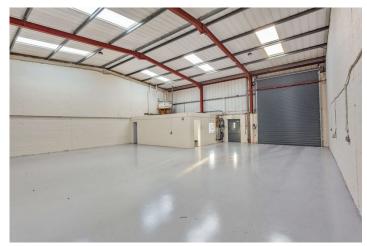

## **Unit A4** | 2,956 sq ft

## High-spec unit to let in the Aberdeen area

The Lombard Centre comprises 10 modern industrial units that are fitted to a high specification and benefit from generous on-site parking provisions.
The estate is exceptionally well located within a few minutes drive-time to both Aberdeen International Airport and the new Aberdeen Western Peripheral Route