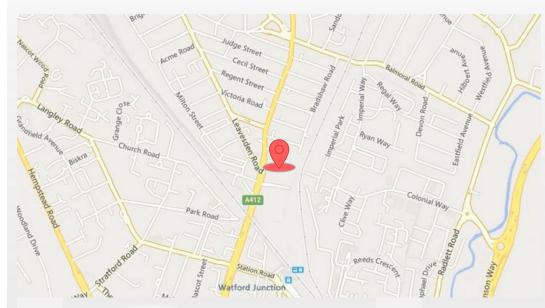

### Location

The Hille Business Estate is situated in Central Watford directly off St Albans Road (A412). Junction 5 of the M1 is within 2 miles, and there is swift access to the M25 motorway at Junctions 19, 20 & 21.

Watford Junction station is within conveniently short walking distance, from where Euston can be reached in less than 20 minutes.

The Town Centre is also close by, which is well served by extensive retail facilities including the Atria shopping centre which is in the process of being significantly extended including a new multiplex cinema and bowling alley.

There are numerous local services in the immediate vicinity including, a wide variety of shops, cafes and a post office.