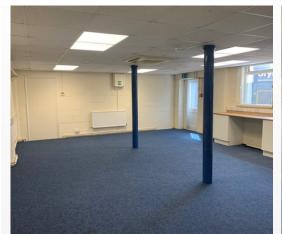

# Description

The property is a former Victorian brewery that has been converted into character office accommodation that is situated centrally within the estate.

The available suites comprise self contained offices across the ground, first and second floors. The common areas provide communal facilitates including a kitchen and WC amenities.

### Accommodation

| Ground floor        | 564 Sq.ft  |         | 52.40 Sq.m  |
|---------------------|------------|---------|-------------|
| First floor         | 950 Sq.ft  | 1       | 88.25 Sq.m  |
| First floor         | 1182 Sq.ft |         | 109.81 Sq.m |
| Second floor - east | 740 Sq.ft  |         | 68.75 Sq.m  |
| Second floor - west | 385 Sq.ft  | $\perp$ | 35.77 Sq.m  |