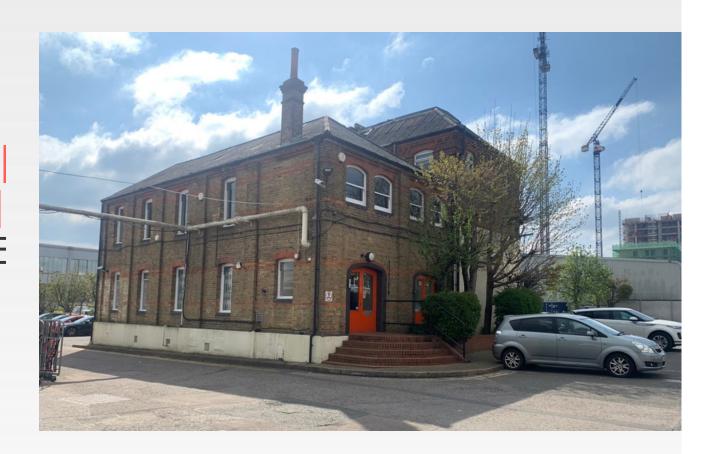

Centre Block | Hille Business Estate | 132 St Albans Road | Watford | WD24 4AE

Character Offices | To Let 385 Sq. ft - 3,821 Sq. ft

# Description

The property is a former Victorian brewery that has been converted into character office accommodation that is situated centrally within the estate.

The available suites comprise self contained offices across the ground, first and second floors. The common areas provide communal facilitates including a kitchen and WC amenities.

### Location

The Hille Business Estate is situated in Central Watford directly off St Albans Road (A412). Junction 5 of the M1 is within 2 miles, and there is swift access to the M25 motorway at Junctions 19, 20 & 21.