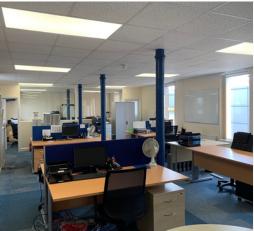

# Description

The property is a former Victorian brewery that has been converted into character office accommodation that is situated centrally within the estate.

The available suites comprise self contained offices across the ground, first and second floors. The common areas provide communal facilitates including a kitchen and WC amenities.

### Accommodation

| Ground floor        | 564 Sq.ft  |         | 52.40 Sq.m  |
|---------------------|------------|---------|-------------|
| First floor         | 950 Sq.ft  | 1       | 88.25 Sq.m  |
| First floor         | 1182 Sq.ft |         | 109.81 Sq.m |
| Second floor - east | 740 Sq.ft  |         | 68.75 Sq.m  |
| Second floor - west | 385 Sq.ft  | $\perp$ | 35.77 Sq.m  |