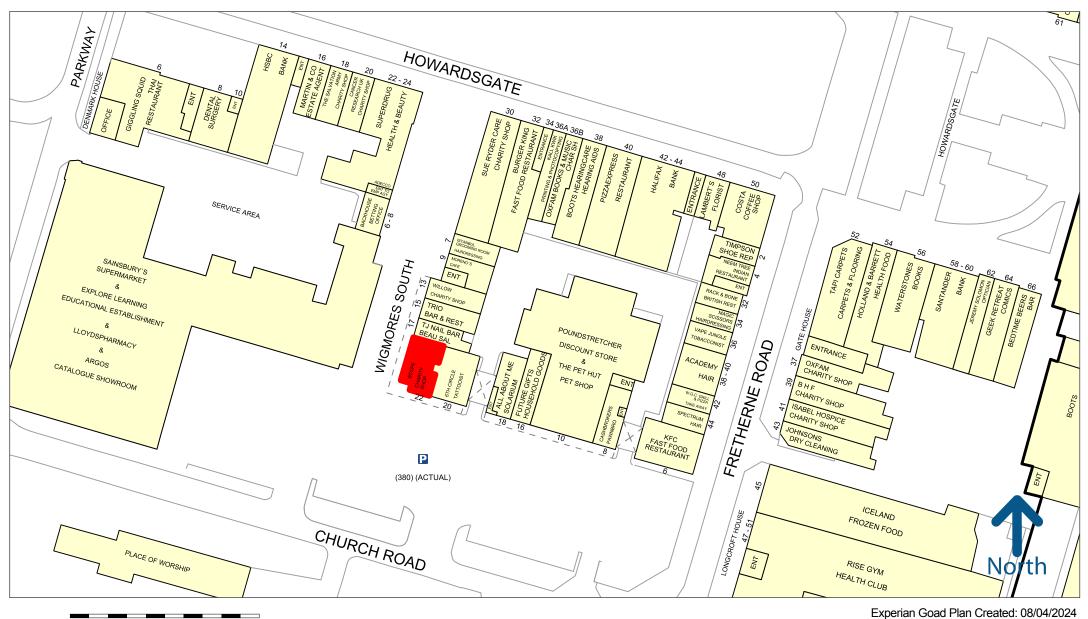

#### Location

The premises is located within Welwyn Garden City town centre close to the Sainsburys supermarket and pay and display car park. Many national retailers are presented in the town including John Lewis department store, Waitrose, Megan's and Gigaling Sauid amonast many others. The unit is situated on a prominent corner position on Church Road with return frontage to Wigmores South, nearby occupiers Willow charity shop, Burger King, Superdrug and Poundstretcher. The Howard Centre is a short walk away which is the main shopping destination in the town.