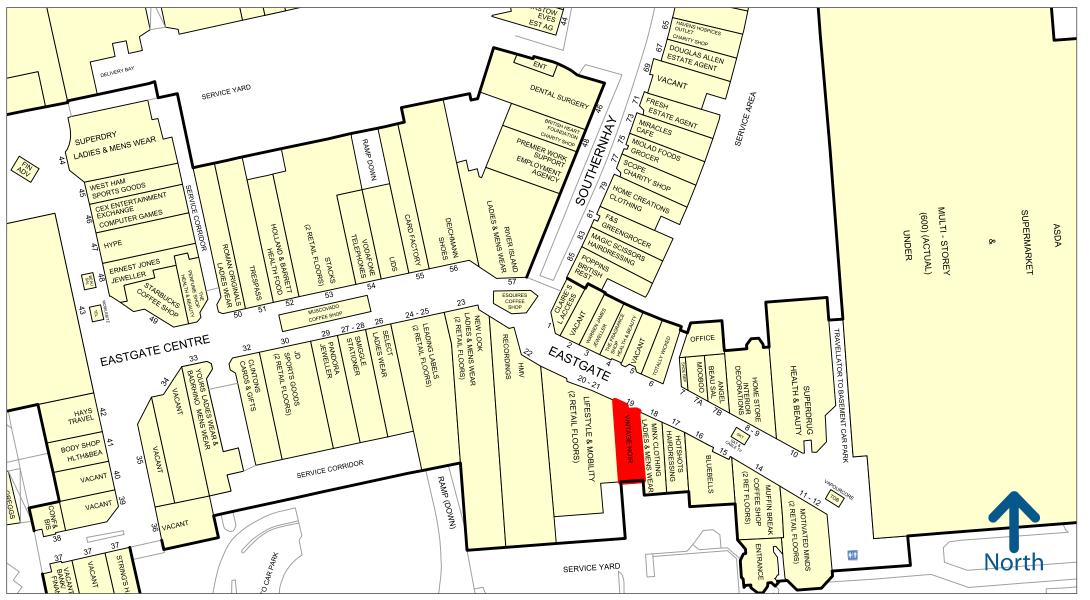

#### Description

The subject unit occupies a prominent trading position in the section of the mall leading to Asda, opposite The Fragrance Shop and Warren James Jewellers. Other nearby retailers include Muffin Break, Claires and Superdrug.

A street traders plan is found on the reverse of these marketing particulars.