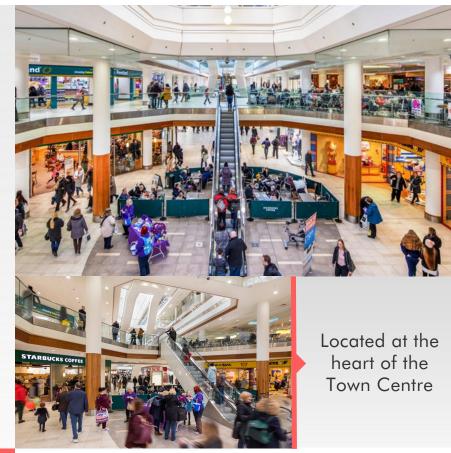

#### Location

The Eastgate Shopping Centre occupies a prime location in the heart of Basildon town centre. comprising 750,000 Sq.ft of retail accommodation including over 85 shops and restaurants.

The scheme benefits from 1,700 car parking spaces and the expected footfall for 2024 is anticipated to be in excess of 13 million shoppers. Primark and Asda anchor the centre, other retailers include Superdry, River Island, New Look, JD Sports, Lids, Pandora, Smigale and Starbucks.