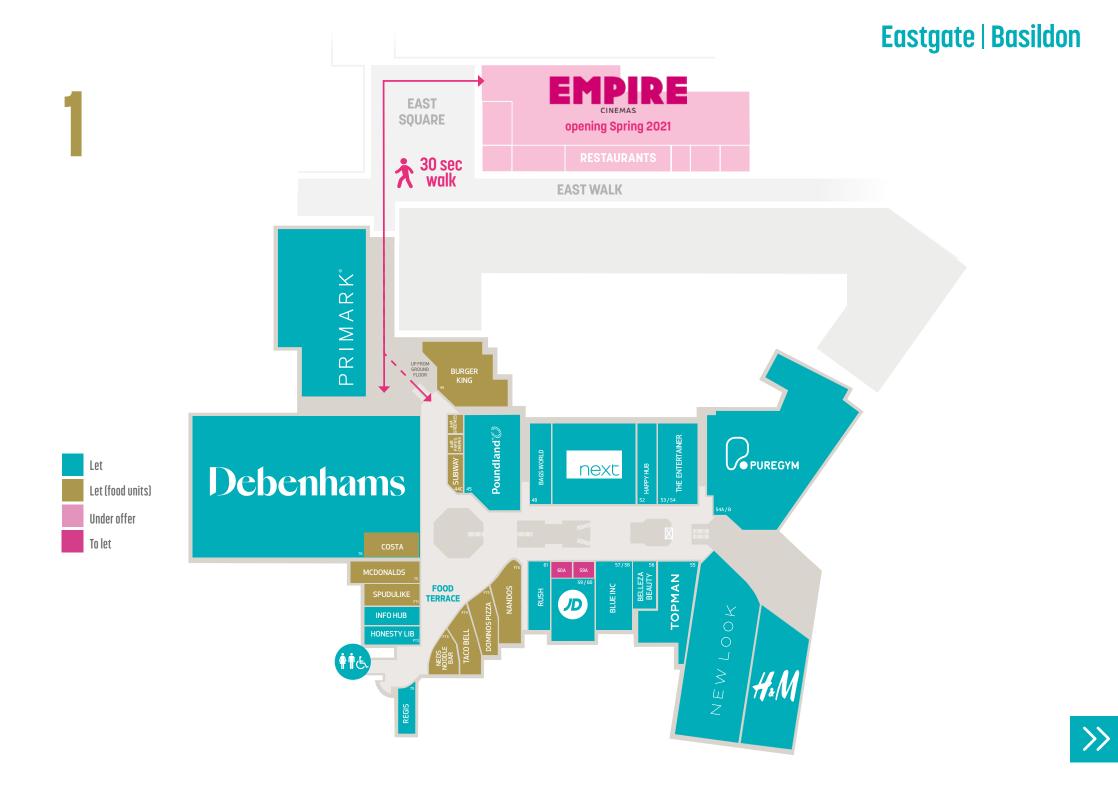

### Description

New entrants to the scheme include Base Childrenwear, Pure Gym and JD Sports.

The subject kiosk is being created as part of the JD Sports configuration of the space, located on the upper level of the scheme, nearby retailers include Next and The Entertainer. The Eastgate food court is located adjacent and includes operators such as Nando's, Spudulike, Taco Bell, Subway and McDonalds.

A street traders plan is found on the reverse of these marketing particulars.