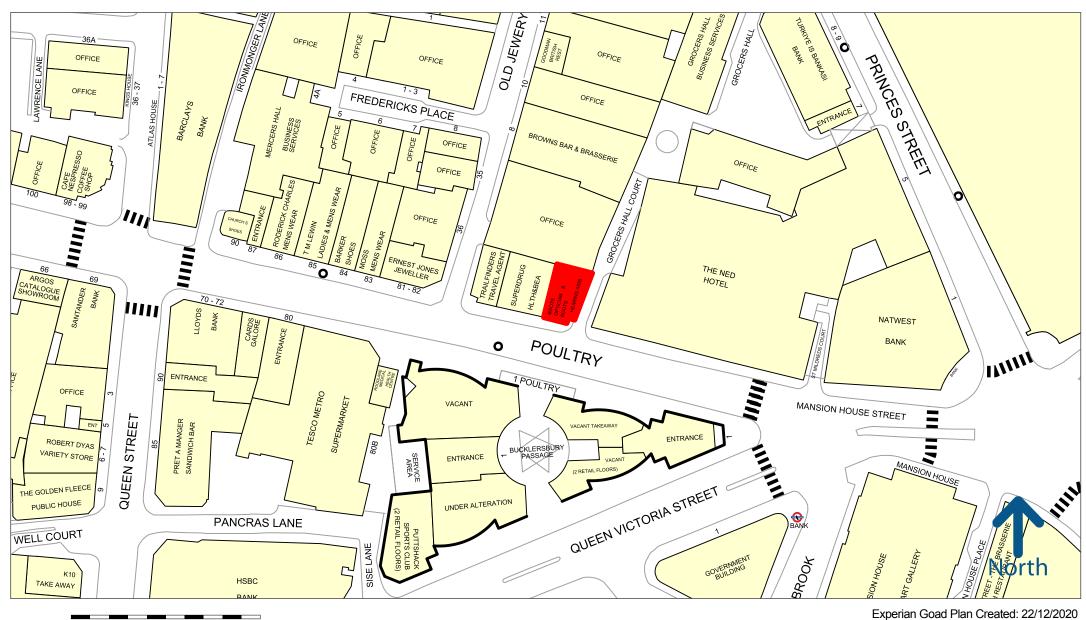

### Location

Poultry is a short street located in the heart of the financial centre for City of London linking St Pauls and Cheapside to Bank. Bank underground station is close by, surrounded by offices. The renowned Ned Hotel is next door.

The landmark, grade II listed 1 Poultry is opposite with 150,000 sq ft of commercial space with multi let offices above 2 floors of retail and restaurants.

# Description

Forming part of an island block between Grocers Hall Court and Old Jewry, comprising a multi let building with ground floor retail with a fully fitted basement suitable for consultation, office or storage.