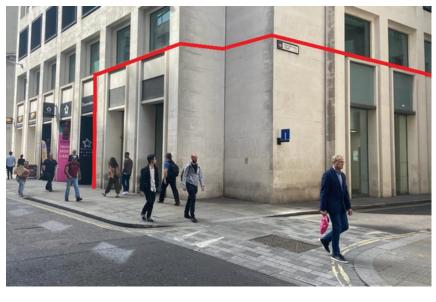

# ON THE INSTRUCTION OF BOOTS SHOP LEASE AVAILABLE

36 Poultry London EC2R 8AJ

- All enquiries welcome.
- Ground and basement.
- Double frontage.
- Prime weekday footfall.

# Description

Forming part of an island block between Grocers Hall Court and Old Jewry, comprising a multi let building with ground floor retail with a fully fitted basement suitable for consultation, office or storage.