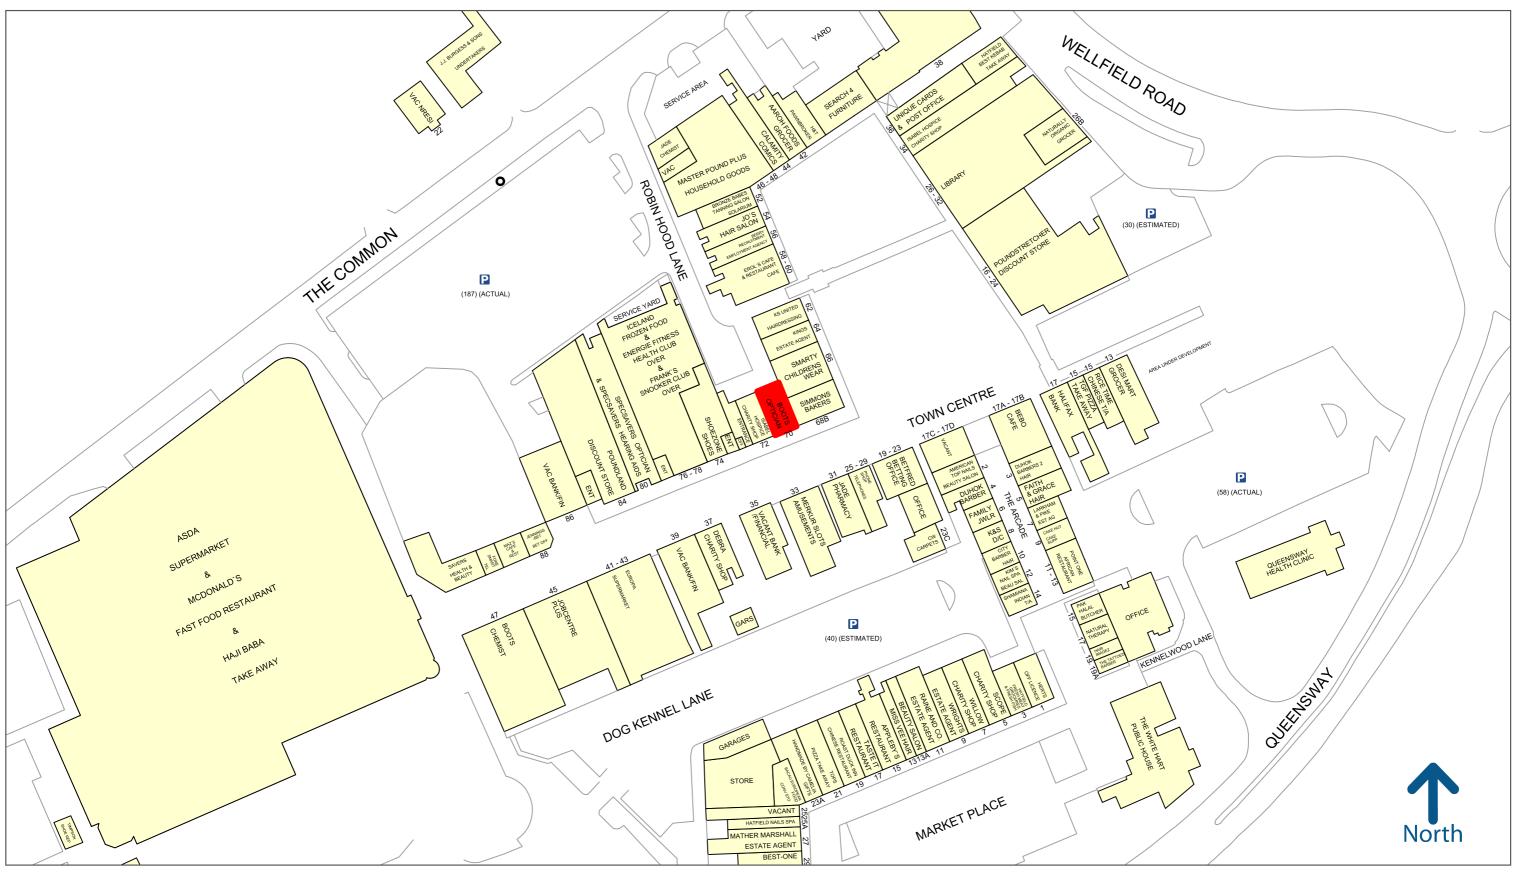

#### Location

Hatfield is a University Town situated some 20 miles north of London. The town benefits from excellent road communications with junctions 3 and 4 of the A1(M) located nearby which provides access to the M25 (junction 23) approximately 7 miles to the south. Hatfield Railway Station offers excellent train services into London with a fastest journey time of approximately 25 minutes to London Kina's Cross.

Other nearby occupiers include Simmons Bakers, Specsavers Opticians and Iceland amongst many other independent retailers and eateries.