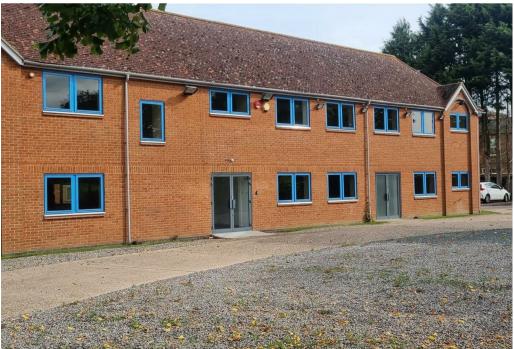

# £75,480 P.A

- Extending to 877m<sup>2</sup> (9,435ft<sup>2</sup>) over two floors
- High Speed Internet
- Ample parking

- Electric Vehicle Charging
- Secure fenced and gated estate
- EPC C

Unit 3 is a modern block built and rendered two-storey office, with good natural light. The premises are served by a lift, suspended ceilings, and raised floors. Both floors are self sufficient. The building is an ideal location as a Headquarters with the benefit of an open plan accommodation. It also offers opportunities to create cellular offices or a showroom.