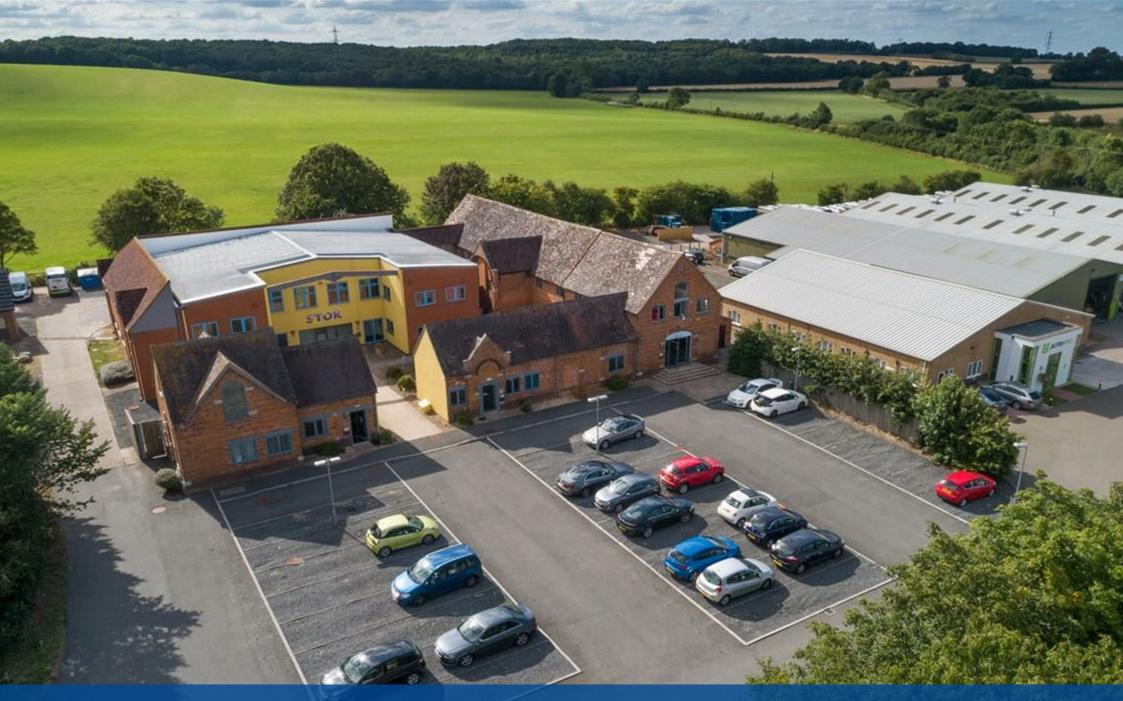

## Location

Lauriston Park is a rural secure & gated business estate between Stratford and Evesham with good access to the M5, M42 and M40 Motorways. Set in the grounds of a former manor house the estate has an impressive tree lined drive and has a mix of high-quality offices and refurbished warehouses and the estate benefits from high speed broadband (up to 100MBPS)

# £75,480 P.A

- Extending to 877m<sup>2</sup> (9,435ft<sup>2</sup>) over two floors
- High Speed Internet
- Ample parking

- Electric Vehicle Charging
- Secure fenced and gated estate
- EPC C

Unit 3 is a modern block built and rendered two-storey office, with good natural light. The premises are served by a lift, suspended ceilings, and raised floors. Both floors are self sufficient. The building is an ideal location as a Headquarters with the benefit of an open plan accommodation. It also offers opportunities to create cellular offices or a showroom.