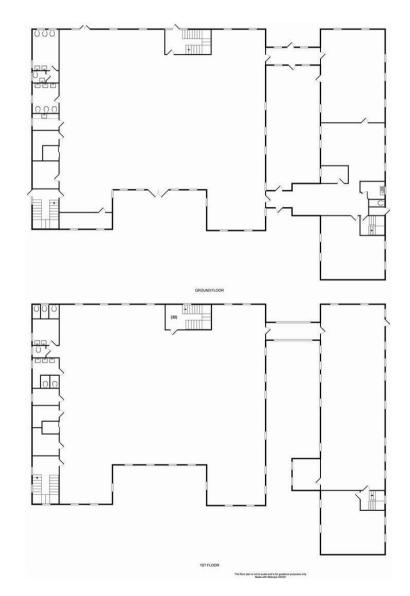

# **Property Details**

Kitchen 11.08m2 (119ft2) Landing 8.1m2 (87ft2) Kitchen 5.06m<sup>2</sup> (54ft<sup>2</sup>) Office 661.79m<sup>2</sup> (7121ft<sup>2</sup>) Plant Room 5.88m<sup>2</sup> (63ft<sup>2</sup>) Store 215.95m<sup>2</sup> (2324ft<sup>2</sup>) W.C 55.6m<sup>2</sup> (589ft<sup>2</sup>) Total 876.86m<sup>2</sup> (9,435ft<sup>2</sup>)