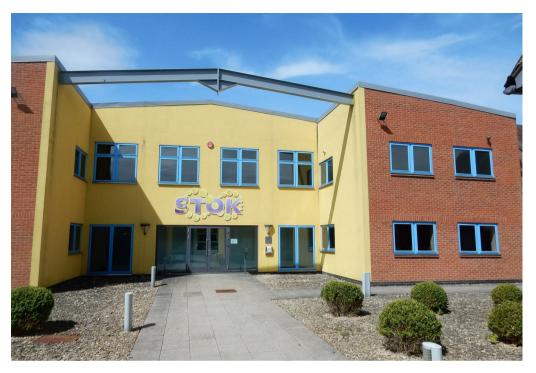

# £75,480 P.A

- Extending to 877m<sup>2</sup> (9,435ft<sup>2</sup>) over two floors
- High Speed Internet
- Ample parking

- Electric Vehicle Charging
- Secure fenced and gated estate
- EPC C

Unit 3 is a modern block built and rendered two-storey office, with good natural light. The premises are served by a lift, suspended ceilings, and raised floors. Both floors are self sufficient. The building is an ideal location as a Headquarters with the benefit of an open plan accommodation. It also offers opportunities to create cellular offices or a showroom.