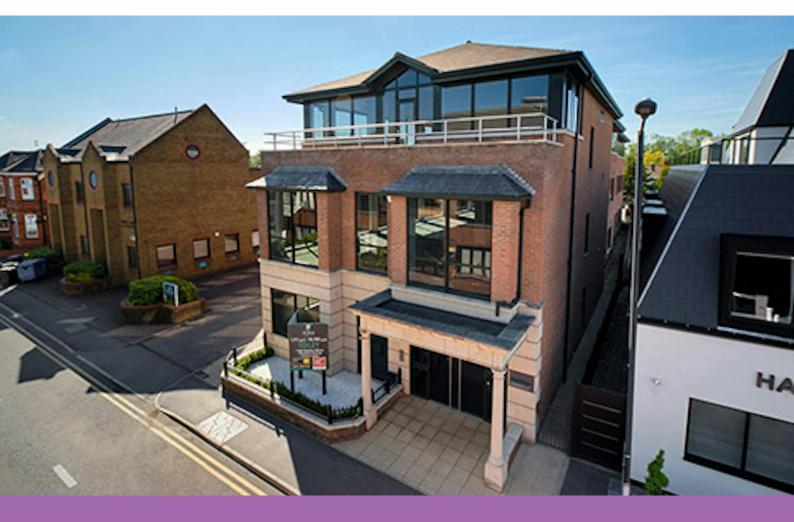

## **MyWorkSpot**

York House, 18 York Road, Maidenhead, SL6 1SF

Office, Serviced Office

### MyWorkSpot, York House, 18 York Road, Maidenhead, SL6 1SF

#### Description

Whether you need drop-in space, hybrid working options for your team or a permanent private office space for your business to thrive and grow, MyWorkSpot at York House Maidenhead with three floors of options could be the workspace for you. Their second location in town centre Maidenhead, MyWorkSpot at York House offers c11,000 sq ft of inspiring Grade A workspace incl. private office, co-working, meeting and event options across three floors.