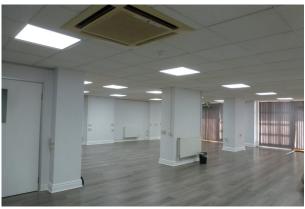

#### Description

Bridgeview House is set in an idyllic location on the River Thames. The offices, which provide a high quality working environment offer open plan accommodation benefiting from a reception area, riverside patio, gas central heating, suspended ceilings, shower and kitchen facilities. The two offices are available together or separately.

#### Accommodation

| Name                | sq ft | sq m   | Availability |
|---------------------|-------|--------|--------------|
| Ground - Office 2-3 | 1,200 | 111.48 | Available    |
| Total               | 1,200 | 111.48 |              |