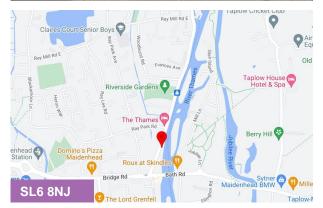

# **Bridge View House**

Ray Mead Road, Maidenhead, SL6 8NJ

Office

TO LET

1,200 sq ft

(111.48 sq m)

- Riverside location with riverfront patio area
- Open plan office
- Reception area
- Shower, WC and Kitchen facilities

#### Location

Bridgeview House is located on Maidenhead riverfront offering magnificent views of the River Thames. Ideally situated, it is only a 5 minute drive or 15 minute walk from Maidenhead town centre. The M4 motorway can be accessed at either Junction 7 or 8 / 9 which in turn leads to the M25 and the national motorway network. The town also benefits from Maidenhead railway station (Crossrail).