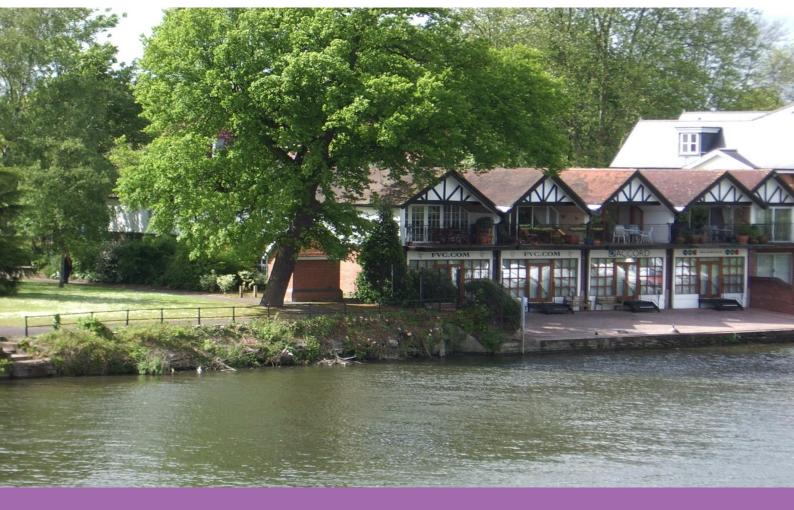

# Bridge View House, Ray Mead Road, Maidenhead, SL6 8NJ

#### Description

Bridgeview House is set in an idyllic location on the River Thames. The offices, which provide a high quality working environment offer open plan accommodation benefiting from a reception area, riverside patio, gas central heating, suspended ceilings, shower and kitchen facilities. The two offices are available together or separately.

#### Location

Bridgeview House is located on Maidenhead riverfront offering magnificent views of the River Thames. Ideally situated, it is only a 5 minute drive or 15 minute walk from Maidenhead town centre. The M4 motorway can be accessed at either Junction 7 or 8 / 9 which in turn leads to the M25 and the national motorway network. The town also benefits from Maidenhead railway station (Crossrail).