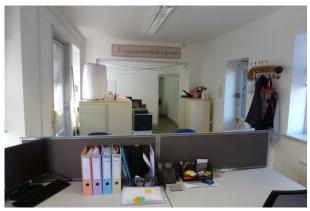

#### Description

The current layout provides a character versatile office. The suite comprises an open plan area which includes a large meeting room, 2 work pods, a small kitchenette and two WC's. Located to the rear of the building is a platform patio and garden area. Three car parking spaces will be allocated.