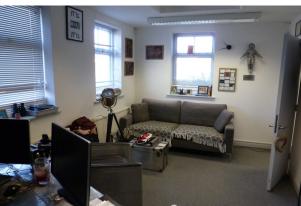

#### Description

The current layout provides a character versatile office. The suite comprises an open plan area which includes a large meeting room, 2 work pods, a small kitchenette and two WC's. Located to the rear of the building is a platform patio and garden area. Three car parking spaces will be allocated.